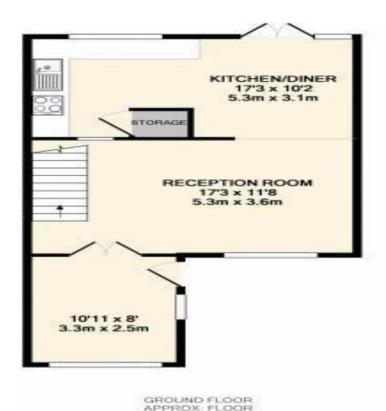

AREA 466 SQ.FT

(43.3 SQ.M.)

1ST FLOOR APPROX. FLOOR AREA 377 SQ.FT. (35.0 SQ.M.)

LOFT ROOM APPROX. FLOOR AREA 194 SQ.FT. (18.0 SQ.M.)

# TOTAL APPROX. FLOOR AREA 1037 SQ.FT. (96.3 SQ.M.)

Whilst every attempt has been made to ensure the accuracy of the floor plan contained here, measurements of doors, windows, rooms and any other items are approximate and no responsibility is taken for any error, omission, or mis-statement. This plan is for illustrative purposes only and should be used as such by any prospective purchaser. The services, systems and appliances shown have not been tested and no guarantee as to their operability or efficiency can be given