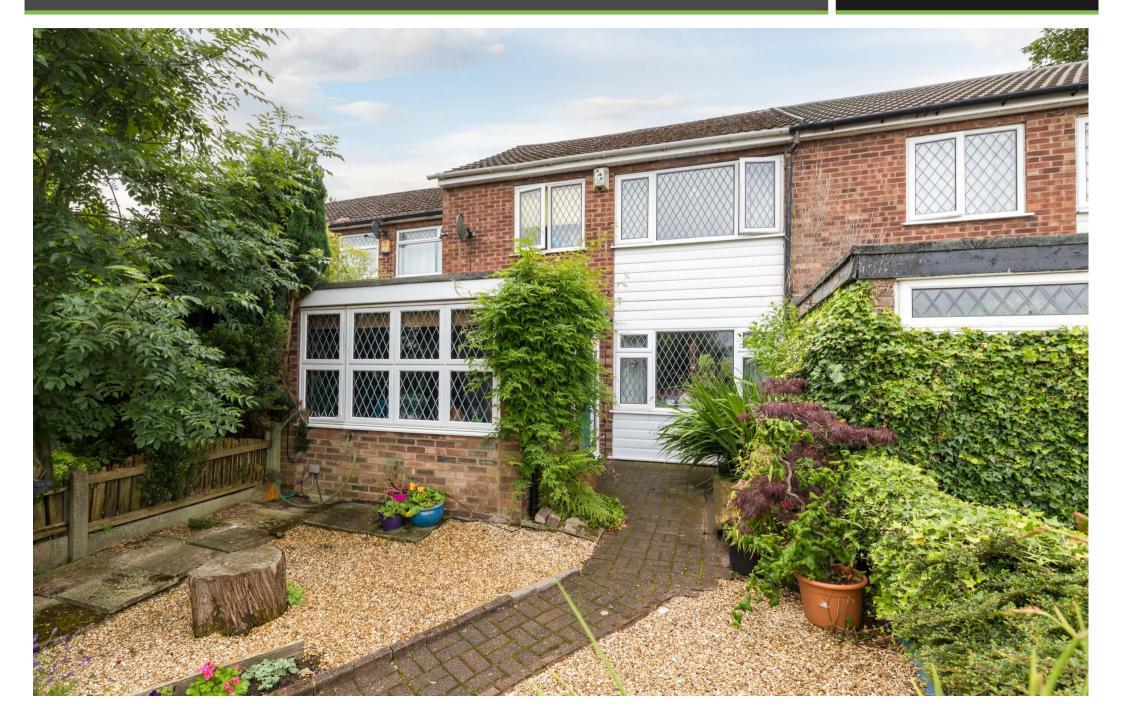

## 46, Grove Place, Standish, WN6 0EP

Deceptively spacious three bed mid-mews style home located in the heart of Standish village.

- Outstanding mid-mews style property
- Open plan kitchen / dining room
- Family bathroom / shower over bath
- Close to schools and amenities
- Great sized reception rooms
- Three good sized bedrooms
- Front and rear gardens / parking
- 1037 SQ. FT.

This is a fantastic opportunity to purchase a deceptively spacious three bed midmews style property located in the heart of Standish village. Grove Place would make a fantastic first-time buyers' property or an excellent family home giving its proximity to a range of local schools for all ages, village amenities, public transport links and several major motorway networks. Internally the property has been finished to a good standard with the accommodation briefly comprising of entrance hallway with large home office space, great sized lounge / sitting room located to the front and then an open plan kitchen / dining room located to the rear of the property with the kitchen offering a range of wall, base and drawer units along with double doors leading out onto the gardens. Up on the first floor the centrally located landing area opens to give access to two good sized double bedrooms, third single bedroom and then a family bathroom with shower over bath. There is also the loft which makes an ideal storage area. To the front of the property there is a gated landscaped garden area with parking to the front. To the rear there is a private and enclosed garden with a patio area and a range of mature plants and shrubs. Internal inspection is highly recommended to truly appreciate the deceptive size, great finish and amazing location.