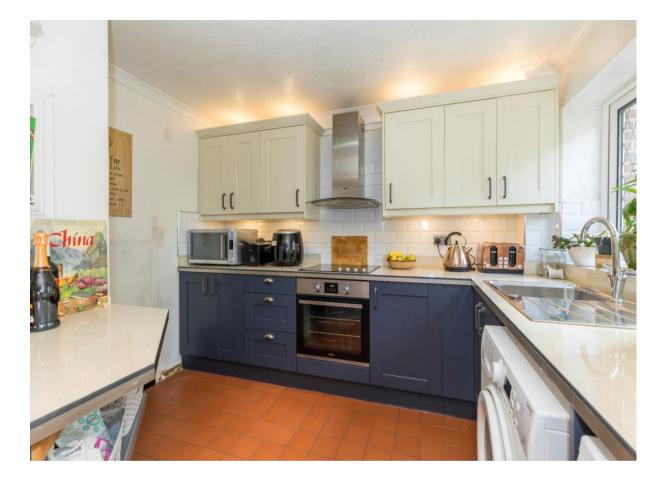

This is a fantastic opportunity to purchase a deceptively spacious three bed midmews style property located in the heart of Standish village. Grove Place would make a fantastic first-time buyers' property or an excellent family home giving its proximity to a range of local schools for all ages, village amenities, public transport links and several major motorway networks. Internally the property has been finished to a good standard with the accommodation briefly comprising of entrance hallway with large home office space, great sized lounge / sitting room located to the front and then an open plan kitchen / dining room located to the rear of the property with the kitchen offering a range of wall, base and drawer units along with double doors leading out onto the gardens. Up on the first floor the centrally located landing area opens to give access to two good sized double bedrooms, third single bedroom and then a family bathroom with shower over bath. There is also the loft which makes an ideal storage area. To the front of the property there is a gated landscaped garden area with parking to the front. To the rear there is a private and enclosed garden with a patio area and a range of mature plants and shrubs. Internal inspection is highly recommended to truly appreciate the deceptive size, great finish and amazing location.