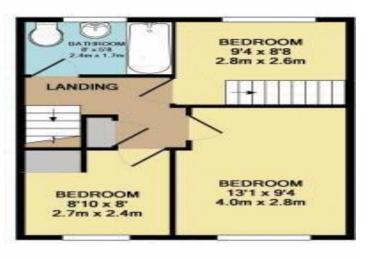

AREA 466 SQ.FT

(43.3 SQ.M.)

1ST FLOOR APPROX. FLOOR AREA 377 SQ.FT. (35.0 SQ.M.)

LOFT ROOM APPROX. FLOOR AREA 194 SQ.FT. (18.0 SQ.M.)

# TOTAL APPROX. FLOOR AREA 1037 SQ.FT. (96.3 SQ.M.)

Whilst every attempt has been made to ensure the accuracy of the floor plan contained here, measurements of doors, windows, rooms and any other items are approximate and no responsibility is taken for any error, omission, or mis-statement. This plan is for illustrative purposes only and should be used as such by any prospective purchaser. The services, systems and appliances shown have not been tested and no guarantee as to their operability or efficiency can be given