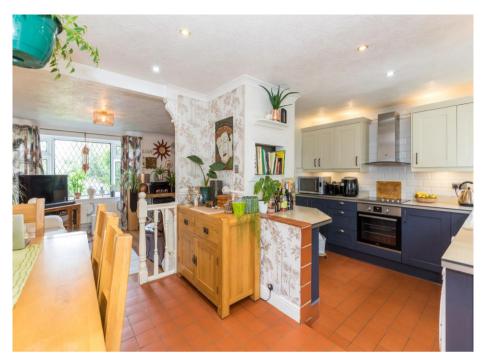

This is a fantastic opportunity to purchase a deceptively spacious three bed midmews style property located in the heart of Standish village. Grove Place would make a fantastic first-time buyers' property or an excellent family home giving its proximity to a range of local schools for all ages, village amenities, public transport links and several major motorway networks. Internally the property has been finished to a good standard with the accommodation briefly comprising of entrance hallway with large home office space, great sized lounge / sitting room located to the front and then an open plan kitchen / dining room located to the rear of the property with the kitchen offering a range of wall, base and drawer units along with double doors leading out onto the gardens. Up on the first floor the centrally located landing area opens to give access to two good sized double bedrooms, third single bedroom and then a family bathroom with shower over bath. There is also the loft which makes an ideal storage area. To the front of the property there is a gated landscaped garden area with parking to the front. To the rear there is a private and enclosed garden with a patio area and a range of mature plants and shrubs. Internal inspection is highly recommended to truly appreciate the deceptive size, great finish and amazing location.