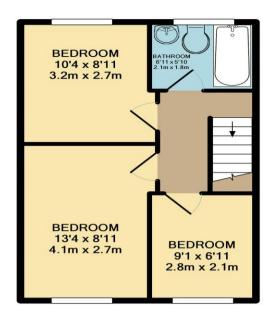

1ST FLOOR APPROX. FLOOR AREA 363 SQ.FT. (33.7 SQ.M.)

#### TOTAL APPROX. FLOOR AREA 891 SQ.FT. (82.8 SQ.M.)

Whilst every attempt has been made to ensure the accuracy of the floor plan contained here, measurements of doors, windows, rooms and any other items are approximate and no responsibility is taken for any error, omission, or mis-statement. This plan is for illustrative purposes only and should be used as such by any prospective purchaser. The services, systems and appliances shown have not been tested and no guarantee as to their operability or efficiency can be given Made with Metropix ©2016