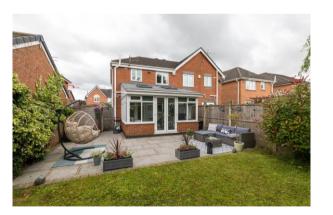

Offering smart & stylish presentation plus benefiting from a large rear sun room that has added considerably to the size of this high quality semi-detached home, this superb modern property now provides almost 900 square feet of contemporary living space. Located on a popular modern development which lies close to acclaimed schools, amenities & Wigan Town Centre itself, properties seldom come available here, and when they do, they tend to generate lots of early interest. The property itself has recently benefitted from various improvements, so the fresh new decor coupled with the newly laid carpets mean that buyers need only move in and start unpacking. Our clients have installed a sleek new kitchen, overhauled the bathroom plus added an insulated roof to the sun room, making it usable all year round. In brief the property comprises; a porch with ground floor wc, spacious & light lounge with feature fireplace, plus the stunning fitted kitchen diner with French Doors that flow nicely into the much improved sun room which overlooks the garden. The kitchen itself is finished with a range of integrated appliances. Upstairs there are three bedrooms with a superb, high spec principal bathroom suite. Externally there are garden to the front and rear. The rear is mature, landscaped & boasts a patio area and more privacy than is commonly found on modern estates. The rear also enjoys a sunny, south-easterly facing aspect. To the front there is a driveway giving off road parking. Viewings are highly recommended on this immaculate home.