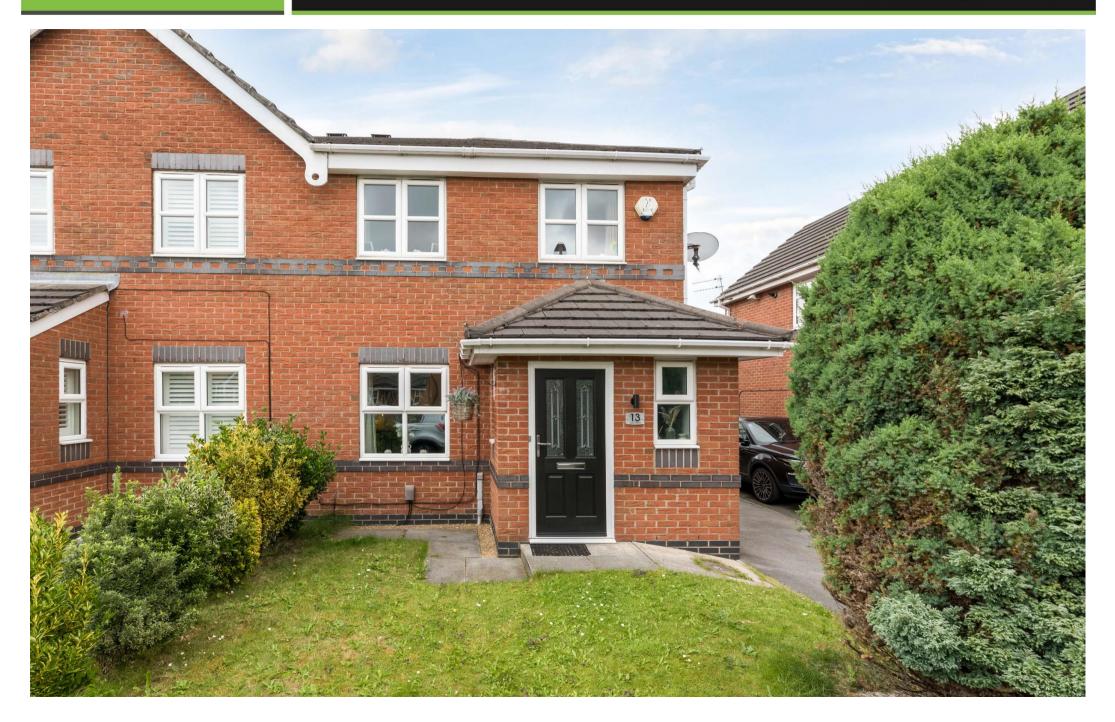

## 13, Lyon Road, Springfield, WN6 7ER

Stylishly presented modern semi with large rear sun room and newly installed kitchen.

- Stunning modern semi
- Upgraded rear sun room
- Newly installed kitchen
- South-easterly facing plot
- 3 bedrooms / 1 reception room
- Stylish bathroom suite
- Popular development
- 891 SQFT

Offering smart & stylish presentation plus benefiting from a large rear sun room that has added considerably to the size of this high quality semi-detached home, this superb modern property now provides almost 900 square feet of contemporary living space. Located on a popular modern development which lies close to acclaimed schools, amenities & Wigan Town Centre itself, properties seldom come available here, and when they do, they tend to generate lots of early interest. The property itself has recently benefitted from various improvements, so the fresh new decor coupled with the newly laid carpets mean that buyers need only move in and start unpacking. Our clients have installed a sleek new kitchen, overhauled the bathroom plus added an insulated roof to the sun room, making it usable all year round. In brief the property comprises; a porch with ground floor wc, spacious & light lounge with feature fireplace, plus the stunning fitted kitchen diner with French Doors that flow nicely into the much improved sun room which overlooks the garden. The kitchen itself is finished with a range of integrated appliances. Upstairs there are three bedrooms with a superb, high spec principal bathroom suite. Externally there are garden to the front and rear. The rear is mature, landscaped & boasts a patio area and more privacy than is commonly found on modern estates. The rear also enjoys a sunny, south-easterly facing aspect. To the front there is a driveway giving off road parking. Viewings are highly recommended on this immaculate home.