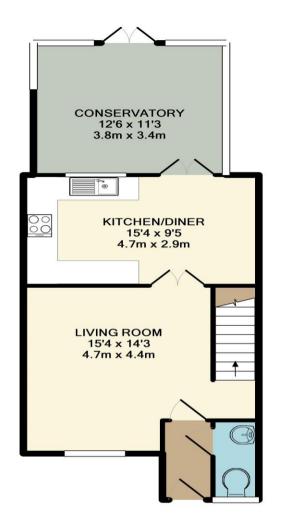

GROUND FLOOR APPROX. FLOOR AREA 528 SQ.FT. (49.1 SQ.M.)

We do our best to ensure that our sales particulars are accurate and are not misleading. We also ask our clients to check their own sales particulars and verify the information contained in them is correct. However, fixtures and fittings and appliances have not been tested and therefore no guarantee can be given that they are in working order. All measurements and land sizes are quoted approximately. **Tenure** - Regan & hallworth have not had sight of the title documents and therefore the buyer is advised to obtain verification from their solicitors or surveyor. **Council Tax** - You are advised to contact the local authority for details. **Wigan:** 01942 244991 | **West Lancashire:** 01695 585258 | **Chorley:** 01257 515151. If there is any point of particular interest to you please contact us and we will be pleased to check the information.