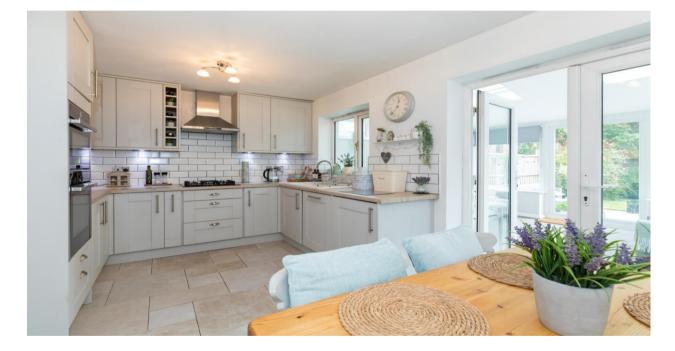

Offering smart & stylish presentation plus benefiting from a large rear sun room that has added considerably to the size of this high quality semi-detached home, this superb modern property now provides almost 900 square feet of contemporary living space. Located on a popular modern development which lies close to acclaimed schools, amenities & Wigan Town Centre itself, properties seldom come available here, and when they do, they tend to generate lots of early interest. The property itself has recently benefitted from various improvements, so the fresh new decor coupled with the newly laid carpets mean that buyers need only move in and start unpacking. Our clients have installed a sleek new kitchen, overhauled the bathroom plus added an insulated roof to the sun room, making it usable all year round. In brief the property comprises; a porch with ground floor wc, spacious & light lounge with feature fireplace, plus the stunning fitted kitchen diner with French Doors that flow nicely into the much improved sun room which overlooks the garden. The kitchen itself is finished with a range of integrated appliances. Upstairs there are three bedrooms with a superb, high spec principal bathroom suite. Externally there are garden to the front and rear. The rear is mature, landscaped & boasts a patio area and more privacy than is commonly found on modern estates. The rear also enjoys a sunny, south-easterly facing aspect. To the front there is a driveway giving off road parking. Viewings are highly recommended on this immaculate home.