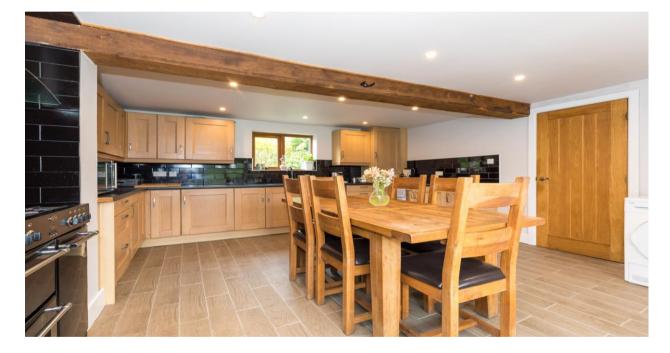

This is a rare and exciting opportunity to purchase a deceptively spacious two bed, period end cottage located in the popular area of Ince in Wigan. Island Row boasts excellent access to Wigan town centre which offers a range of amenities along with bus and train station. It's also close to a range of schools for all ages and several major motorway networks. Internally the deceptively spacious accommodation is set over two floors and has many original features you would expect from a cottage of this age. The current owners have sympethetically restored the property over a number of years now giving it the lovely feel it has along with being ready just to move into. On entering this double fronted property you created by a light formal lounge / sitting room with feature oak beams and staircase along with log burning stove and patio doors leading out onto the gardens. On the other side of the property is a spacious open plan kitchen / dining room boasting a range of wall, base and drawer units, cooker and hob, area for dining table with chairs and striking oak beams. Up on the first floor the centrally located landing area opens to give access to a large master double bedroom with windows to the front and rear, a second good sized double bedroom and then a modern fitted family bathroom comprising of wc, sink unit and bath with shower over. Externally this stunning property has a mature garden to the front with parking whist to the rear there is a private and well stocked garden. Internal inspection is highly recommended to truly appreciate the deceptive size, stunning finish and excellent location. The Council Tax Band for this property is A. Our vendor informs us that the property is Freehold. The tenure should always be confirmed by a legal representative.