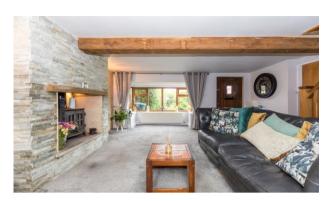

This is a rare and exciting opportunity to purchase a deceptively spacious two bed, period end cottage located in the popular area of Ince in Wigan. Island Row boasts excellent access to Wigan town centre which offers a range of amenities along with bus and train station. It's also close to a range of schools for all ages and several major motorway networks. Internally the deceptively spacious accommodation is set over two floors and has many original features you would expect from a cottage of this age. The current owners have sympethetically restored the property over a number of years now giving it the lovely feel it has along with being ready just to move into. On entering this double fronted property you created by a light formal lounge / sitting room with feature oak beams and staircase along with log burning stove and patio doors leading out onto the gardens. On the other side of the property is a spacious open plan kitchen / dining room boasting a range of wall, base and drawer units, cooker and hob, area for dining table with chairs and striking oak beams. Up on the first floor the centrally located landing area opens to give access to a large master double bedroom with windows to the front and rear, a second good sized double bedroom and then a modern fitted family bathroom comprising of wc, sink unit and bath with shower over. Externally this stunning property has a mature garden to the front with parking whist to the rear there is a private and well stocked garden. Internal inspection is highly recommended to truly appreciate the deceptive size, stunning finish and excellent location. The Council Tax Band for this property is A. Our vendor informs us that the property is Freehold. The tenure should always be confirmed by a legal representative.