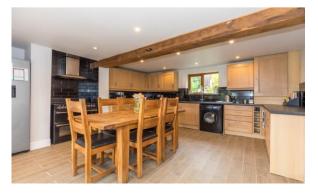

This is a rare and exciting opportunity to purchase a deceptively spacious two bed, period end cottage located in the popular area of Ince in Wigan. Island Row boasts excellent access to Wigan town centre which offers a range of amenities along with bus and train station. It's also close to a range of schools for all ages and several major motorway networks. Internally the deceptively spacious accommodation is set over two floors and has many original features you would expect from a cottage of this age. The current owners have sympethetically restored the property over a number of years now giving it the lovely feel it has along with being ready just to move into. On entering this double fronted property you created by a light formal lounge / sitting room with feature oak beams and staircase along with log burning stove and patio doors leading out onto the gardens. On the other side of the property is a spacious open plan kitchen / dining room boasting a range of wall, base and drawer units, cooker and hob, area for dining table with chairs and striking oak beams. Up on the first floor the centrally located landing area opens to give access to a large master double bedroom with windows to the front and rear, a second good sized double bedroom and then a modern fitted family bathroom comprising of wc, sink unit and bath with shower over. Externally this stunning property has a mature garden to the front with parking whist to the rear there is a private and well stocked garden. Internal inspection is highly recommended to truly appreciate the deceptive size, stunning finish and excellent location. The Council Tax Band for this property is A. Our vendor informs us that the property is Freehold. The tenure should always be confirmed by a legal representative.