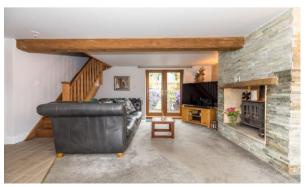

This is a rare and exciting opportunity to purchase a deceptively spacious two bed, period end cottage located in the popular area of Ince in Wigan. Island Row boasts excellent access to Wigan town centre which offers a range of amenities along with bus and train station. It's also close to a range of schools for all ages and several major motorway networks. Internally the deceptively spacious accommodation is set over two floors and has many original features you would expect from a cottage of this age. The current owners have sympethetically restored the property over a number of years now giving it the lovely feel it has along with being ready just to move into. On entering this double fronted property you created by a light formal lounge / sitting room with feature oak beams and staircase along with log burning stove and patio doors leading out onto the gardens. On the other side of the property is a spacious open plan kitchen / dining room boasting a range of wall, base and drawer units, cooker and hob, area for dining table with chairs and striking oak beams. Up on the first floor the centrally located landing area opens to give access to a large master double bedroom with windows to the front and rear, a second good sized double bedroom and then a modern fitted family bathroom comprising of wc, sink unit and bath with shower over. Externally this stunning property has a mature garden to the front with parking whist to the rear there is a private and well stocked garden. Internal inspection is highly recommended to truly appreciate the deceptive size, stunning finish and excellent location. The Council Tax Band for this property is A. Our vendor informs us that the property is Freehold. The tenure should always be confirmed by a legal representative.