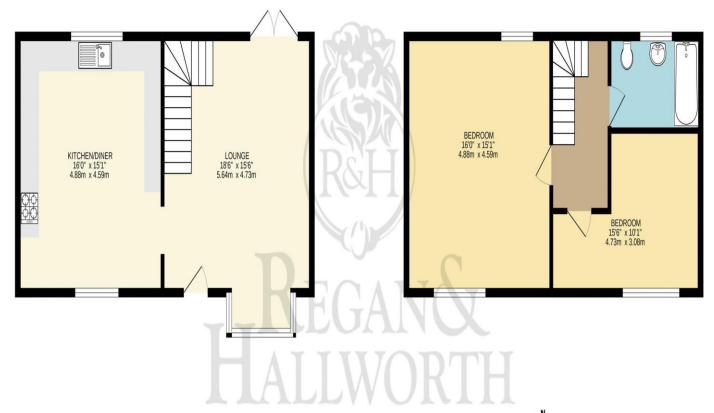

GROUND FLOOR 506 sq.ft. (47.0 sq.m.) approx. 1ST FLOOR 489 sq.ft. (45.5 sq.m.) approx.

TOTAL FLOOR AREA : 995 sq.ft. (92.5 sq.m.) approx.

Whilst every attempt has been made to ensure the accuracy of the floorplan contained here, measurements of doors, windows, rooms and any other items are approximate and no responsibility is taken for any error, omission or mis-statement. This plan is for illustrative purposes only and should be used as such by any prospective purchaser. The services, systems and appliances shown have not been tested and no guarantee as to their operability or efficiency can be given.