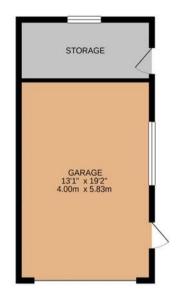

Externally, the wonderful gardens wrap around the property on three sides. There is a superb resin patio area to the rear plus a generous block paved gated driveway which leads through to the impressive detached brick garage (which is double-skin & therefore potentially could be used as a garden office / annexe style additional living space). There is a beautiful second garden area which is totally private & secluded and also benefits from a covered seating area. All the gardens are completely private and superbly maintained. Furthermore there is a large loft area which offers buyers the potential to be converted and therefore create even more living space, should clients wish. Early viewings are highly recommended on this fantastic detached bungalow.

GARAGE 327 sq.ft. (30.4 sq.m.) approx. GROUND FLOOR 1305 sq.ft. (121.2 sq.m.) approx.

Whilst every attempt has been made to ensure the accuracy of the floorplan contained here, measurem of doors, windows, rooms and any other items are approximate and no responsibility is taken for any error, omission or mis-statement. This plan is for illustrative purposes only and should be used as such by any prospective purchaser. The services, systems and appliances shown have not been tested and no guarantee as to their operability or efficiency can be given. Made with Metropix @2021