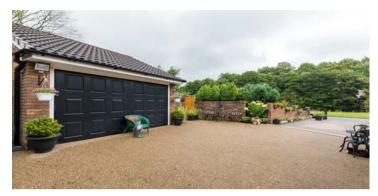

Externally, the wonderful gardens wrap around the property on three sides. There is a superb resin patio area to the rear plus a generous block paved gated driveway which leads through to the impressive detached brick garage (which is double-skin & therefore potentially could be used as a garden office / annexe style additional living space). There is a beautiful second garden area which is totally private & secluded and also benefits from a covered seating area. All the gardens are completely private and superbly maintained. Furthermore there is a large loft area which offers buyers the potential to be converted and therefore create even more living space, should clients wish. Early viewings are highly recommended on this fantastic detached bungalow.