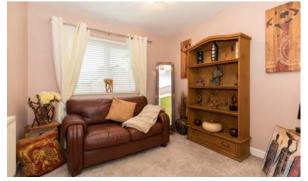

The property itself totals a generous 1632 square feet of beautiful living space that in brief comprises; a front porch, generous main lounge which is 23ft in length, a stunning L-shaped fitted kitchen diner which is finished with a range of integrated appliances and French Doors that lead out onto the garden. Beyond the kitchen is the superb, fully tiled bathroom with freestanding bath. In terms of bedrooms, there are four bedrooms in total, with an en-suite to the master plus fitted units