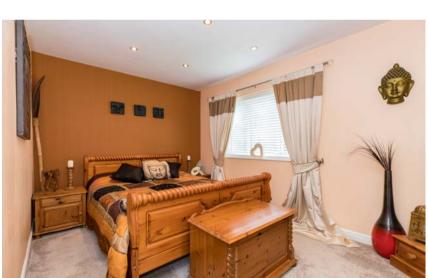

The property itself totals a generous 1632 square feet of beautiful living space that in brief comprises; a front porch, generous main lounge which is 23ft in length, a stunning L-shaped fitted kitchen diner which is finished with a range of integrated appliances and French Doors that lead out onto the garden. Beyond the kitchen is the superb, fully tiled bathroom with freestanding bath. In terms of bedrooms, there are four bedrooms in total, with an en-suite to the master plus fitted units