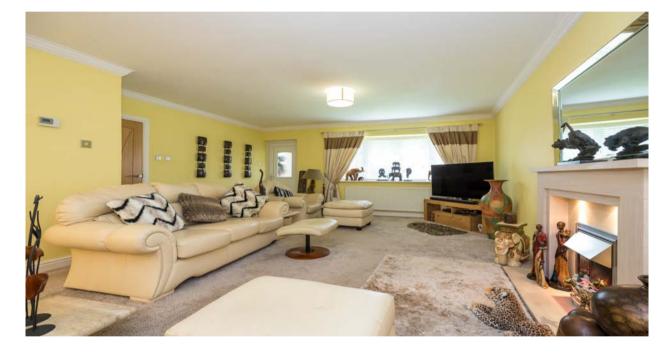

The property itself totals a generous 1632 square feet of beautiful living space that in brief comprises; a front porch, generous main lounge which is 23ft in length, a stunning L-shaped fitted kitchen diner which is finished with a range of integrated appliances and French Doors that lead out onto the garden. Beyond the kitchen is the superb, fully tiled bathroom with freestanding bath. In terms of bedrooms, there are four bedrooms in total, with an en-suite to the master plus fitted units