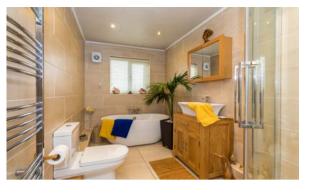

The property itself totals a generous 1632 square feet of beautiful living space that in brief comprises; a front porch, generous main lounge which is 23ft in length, a stunning L-shaped fitted kitchen diner which is finished with a range of integrated appliances and French Doors that lead out onto the garden. Beyond the kitchen is the superb, fully tiled bathroom with freestanding bath. In terms of bedrooms, there are four bedrooms in total, with an en-suite to the master plus fitted units