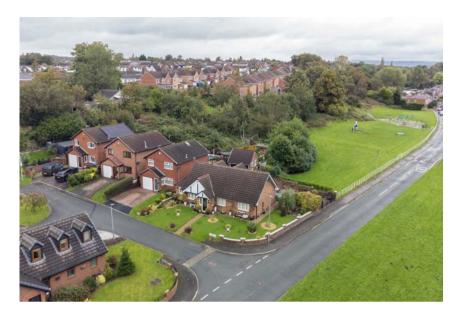

Resting in a lovely, secluded position in a beautiful, little-known setting that enjoys the balance of peace whilst also conveniently being close to Hindley Town Centre & its numerous amenities - this totally unique and exceptionally well presented detached home has been finished to the highest of standards throughout including recent decoration and re-plastering of some of the ceilings.

Externally, the wonderful gardens wrap around the property on three sides. There is a superb resin patio area to the rear plus a generous block paved gated driveway which leads through to the impressive detached brick garage (which is double-skin & therefore potentially could be used as a garden office / annexe style additional living space). There is a beautiful second garden area which is totally private & secluded and also benefits from a covered seating area. All the gardens are completely private and superbly maintained. Furthermore there is a large loft area which offers buyers the potential to be converted and therefore create even more living space, should clients wish. Early viewings are highly recommended on this fantastic detached bungalow.