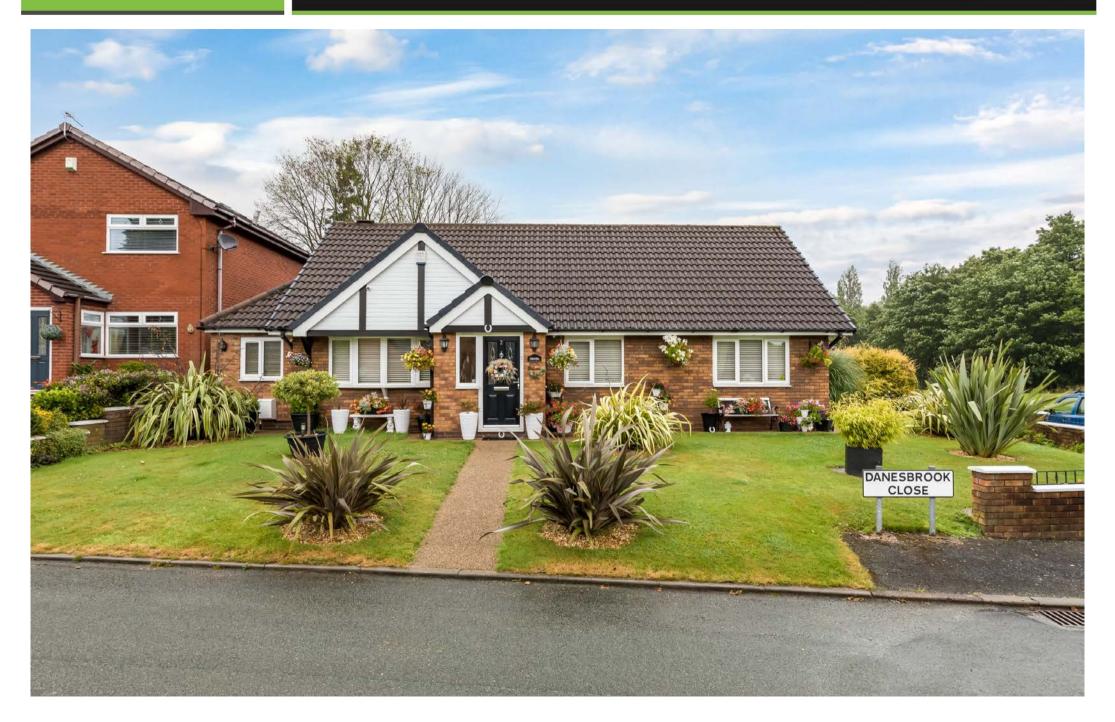

# 2, Danesbrook Close, Hindley Green, WN2 4ED

A stunning, individual detached property totalling a generous 1632 SQFT.

- Quality detached family home
- Highly prized & quiet setting
- Impressive amount of floorspace
- Generous corner plot & rear garden
- 4 bedrooms / 2 reception rooms
- Impeccably maintained
- Large detached garage to rear
- 1632 SQFT/FREEHOLD

Resting in a lovely, secluded position in a beautiful, little-known setting that enjoys the balance of peace whilst also conveniently being close to Hindley Town Centre & its numerous amenities - this totally unique and exceptionally well presented detached home has been finished to the highest of standards throughout including recent decoration and re-plastering of some of the ceilings.

The property itself totals a generous 1632 square feet of beautiful living space that in brief comprises; a front porch, generous main lounge which is 23ft in length, a stunning L-shaped fitted kitchen diner which is finished with a range of integrated appliances and French Doors that lead out onto the garden. Beyond the kitchen is the superb, fully tiled bathroom with freestanding bath. In terms of bedrooms, there are four bedrooms in total, with an en-suite to the master plus fitted units