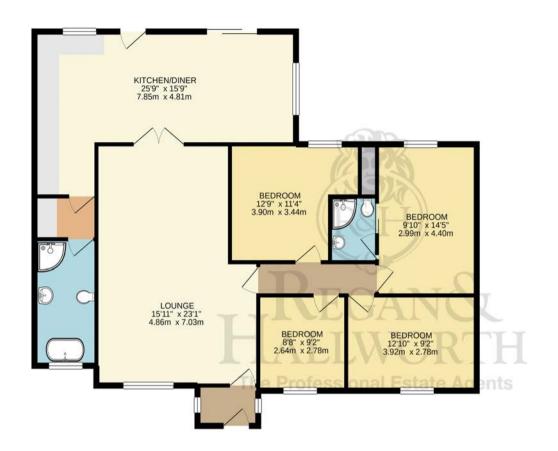

The property itself totals a generous 1632 square feet of beautiful living space that in brief comprises; a front porch, generous main lounge which is 23ft in length, a stunning L-shaped fitted kitchen diner which is finished with a range of integrated appliances and French Doors that lead out onto the garden. Beyond the kitchen is the superb, fully tiled bathroom with freestanding bath. In terms of bedrooms, there are four bedrooms in total, with an en-suite to the master plus fitted units

GARAGE 327 sq.ft. (30.4 sq.m.) approx. GROUND FLOOR 1305 sq.ft. (121.2 sq.m.) approx.

Whilst every attempt has been made to ensure the accuracy of the floorplan contained here, measurem of doors, windows, rooms and any other items are approximate and no responsibility is taken for any error, omission or mis-statement. This plan is for illustrative purposes only and should be used as such by any prospective purchaser. The services, systems and appliances shown have not been tested and no guarantee as to their operability or efficiency can be given. Made with Metropix @2021