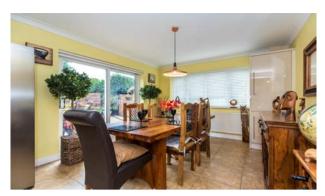

The property itself totals a generous 1632 square feet of beautiful living space that in brief comprises; a front porch, generous main lounge which is 23ft in length, a stunning L-shaped fitted kitchen diner which is finished with a range of integrated appliances and French Doors that lead out onto the garden. Beyond the kitchen is the superb, fully tiled bathroom with freestanding bath. In terms of bedrooms, there are four bedrooms in total, with an en-suite to the master plus fitted units