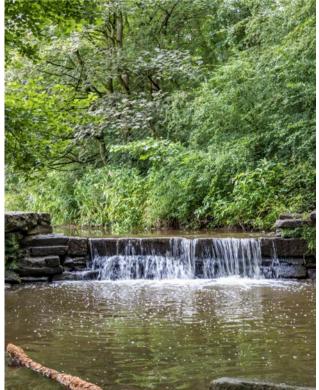

Externally, the wonderful gardens wrap around the property on three sides. There is a superb resin patio area to the rear plus a generous block paved gated driveway which leads through to the impressive detached brick garage (which is double-skin & therefore potentially could be used as a garden office / annexe style additional living space). There is a beautiful second garden area which is totally private & secluded and also benefits from a covered seating area. All the gardens are completely private and superbly maintained. Furthermore there is a large loft area which offers buyers the potential to be converted and therefore create even more living space, should clients wish. Early viewings are highly recommended on this fantastic detached bungalow.