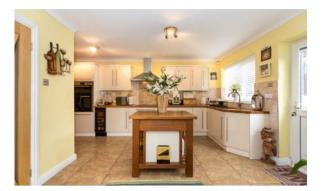

The property itself totals a generous 1632 square feet of beautiful living space that in brief comprises; a front porch, generous main lounge which is 23ft in length, a stunning L-shaped fitted kitchen diner which is finished with a range of integrated appliances and French Doors that lead out onto the garden. Beyond the kitchen is the superb, fully tiled bathroom with freestanding bath. In terms of bedrooms, there are four bedrooms in total, with an en-suite to the master plus fitted units