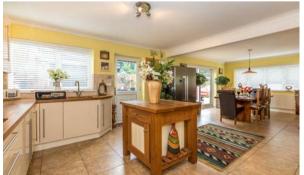

The property itself totals a generous 1632 square feet of beautiful living space that in brief comprises; a front porch, generous main lounge which is 23ft in length, a stunning L-shaped fitted kitchen diner which is finished with a range of integrated appliances and French Doors that lead out onto the garden. Beyond the kitchen is the superb, fully tiled bathroom with freestanding bath. In terms of bedrooms, there are four bedrooms in total, with an en-suite to the master plus fitted units