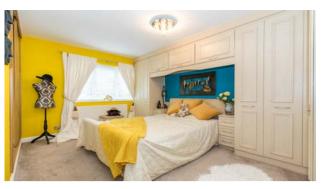

The property itself totals a generous 1632 square feet of beautiful living space that in brief comprises; a front porch, generous main lounge which is 23ft in length, a stunning L-shaped fitted kitchen diner which is finished with a range of integrated appliances and French Doors that lead out onto the garden. Beyond the kitchen is the superb, fully tiled bathroom with freestanding bath. In terms of bedrooms, there are four bedrooms in total, with an en-suite to the master plus fitted units