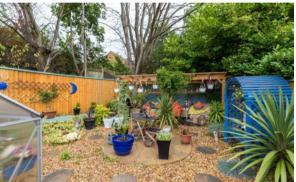

Externally, the wonderful gardens wrap around the property on three sides. There is a superb resin patio area to the rear plus a generous block paved gated driveway which leads through to the impressive detached brick garage (which is double-skin & therefore potentially could be used as a garden office / annexe style additional living space). There is a beautiful second garden area which is totally private & secluded and also benefits from a covered seating area. All the gardens are completely private and superbly maintained. Furthermore there is a large loft area which offers buyers the potential to be converted and therefore create even more living space, should clients wish. Early viewings are highly recommended on this fantastic detached bungalow.