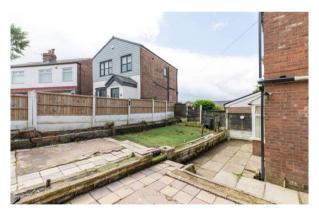

Newly fitted kitchen &

bathroom

•

- ۲
- •

Boasting a corner plot with gardens to front, side and rear together with a detached garage - this three bedroom semi-detached house has just undergone a full scheme of internal refurbishment with a brand new fitted kitchen and bathroom making it ideal for first time buyers and / or investors. All the rooms have been plastered, freshly painted and finished in white with brand new carpets and flooring throughout. Positioned along the highly sought after main road in Whelley, the property is close to excellent local amenities as well as being less than 10 minutes walk from Wigan town centre, the bus station and both train stations.

Corner plot

- Detached garage
- 884 SQ.FT. / No chain

Newly refurbished

OUTBUILDING 122 sq.ft. (11.3 sq.m.) approx.