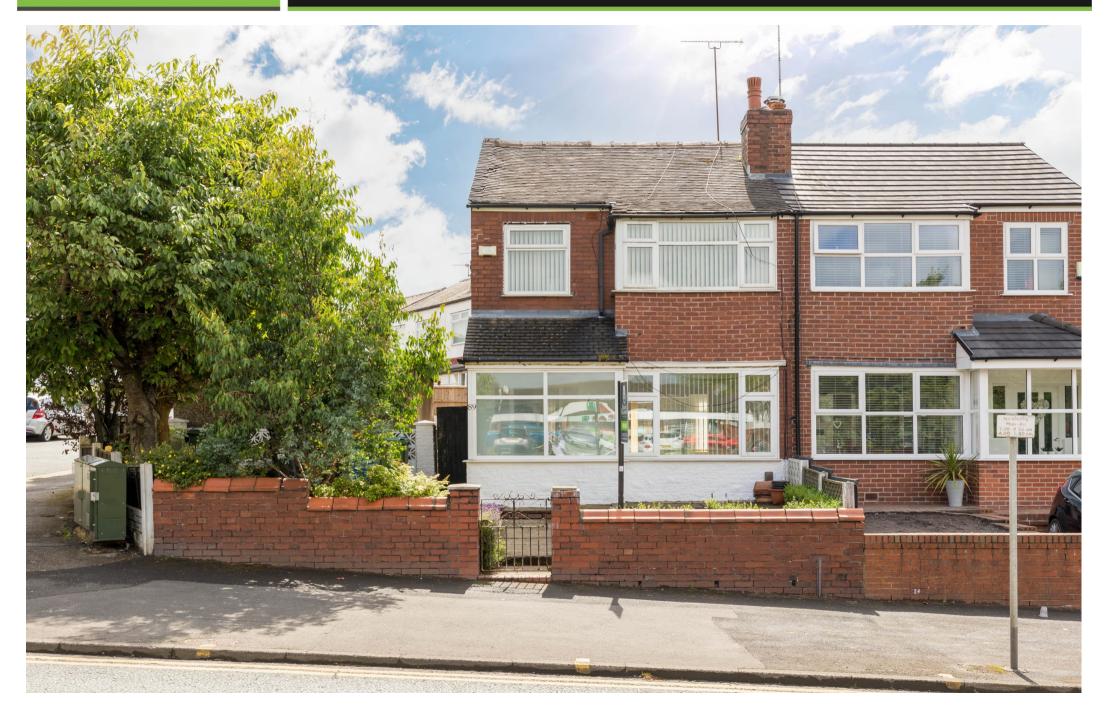

## 89, Whelley, Whelley, WN1 3PU

Newly fitted kitchen &

bathroom

•

- ۲
- •

Boasting a corner plot with gardens to front, side and rear together with a detached garage - this three bedroom semi-detached house has just undergone a full scheme of internal refurbishment with a brand new fitted kitchen and bathroom making it ideal for first time buyers and / or investors. All the rooms have been plastered, freshly painted and finished in white with brand new carpets and flooring throughout. Positioned along the highly sought after main road in Whelley, the property is close to excellent local amenities as well as being less than 10 minutes walk from Wigan town centre, the bus station and both train stations.

Corner plot

- Detached garage
- 884 SQ.FT. / No chain

Newly refurbished

OUTBUILDING 122 sq.ft. (11.3 sq.m.) approx.