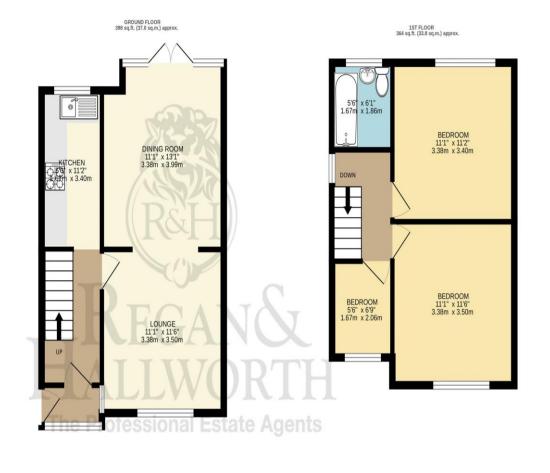

Corner plot

- Detached garage
- 884 SQ.FT. / No chain

Newly refurbished

OUTBUILDING 122 sq.ft. (11.3 sq.m.) approx.

#### TOTAL FLOOR AREA : 884 sq.ft. (82.1 sq.m.) approx.

Whilst every attempt has been made to ensure the accuracy of the floorplan contained here, measurements of doors, windows, rooms and any other items are approximate and no responsibility is taken for any error, omission or mis-statement. This plan is for illustrative purposes only and should be used as such by any prospective purchaser. The services, systems and appliances shown have not been tested and no guarantee as to their operability or efficiency can be given. Made with Metropic ©2024