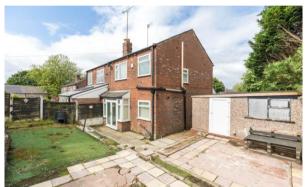

## 89, Whelley, Whelley, WN1 3PU

Modernised 3 bed semi-detached house with spacious corner plot brimming with potential.

- BOOK A VIEWING TODAY ۲
- Three bedroom semi-detached ۲
- 10 minutes walk from town centre

Newly fitted kitchen &

bathroom

•

- ۲
- •

Boasting a corner plot with gardens to front, side and rear together with a detached garage - this three bedroom semi-detached house has just undergone a full scheme of internal refurbishment with a brand new fitted kitchen and bathroom making it ideal for first time buyers and / or investors. All the rooms have been plastered, freshly painted and finished in white with brand new carpets and flooring throughout. Positioned along the highly sought after main road in Whelley, the property is close to excellent local amenities as well as being less than 10 minutes walk from Wigan town centre, the bus station and both train stations.

Corner plot

- Detached garage
- 884 SQ.FT. / No chain

Newly refurbished

OUTBUILDING 122 sq.ft. (11.3 sq.m.) approx.