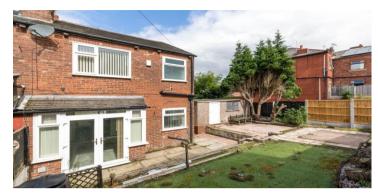

Newly fitted kitchen &

bathroom

•

- ۲
- •

Boasting a corner plot with gardens to front, side and rear together with a detached garage - this three bedroom semi-detached house has just undergone a full scheme of internal refurbishment with a brand new fitted kitchen and bathroom making it ideal for first time buyers and / or investors. All the rooms have been plastered, freshly painted and finished in white with brand new carpets and flooring throughout. Positioned along the highly sought after main road in Whelley, the property is close to excellent local amenities as well as being less than 10 minutes walk from Wigan town centre, the bus station and both train stations.

Corner plot

- Detached garage
- 884 SQ.FT. / No chain

Newly refurbished

OUTBUILDING 122 sq.ft. (11.3 sq.m.) approx.