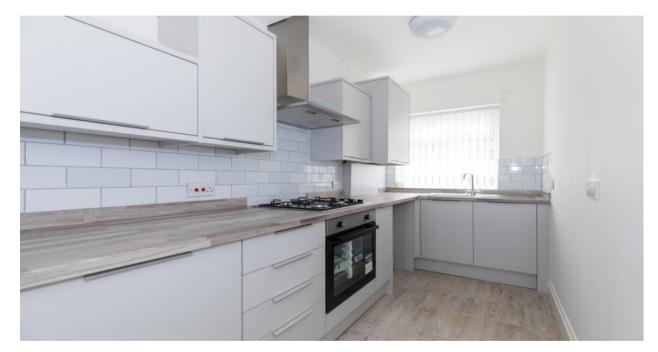

Newly fitted kitchen &

bathroom

•

- ۲
- •

Boasting a corner plot with gardens to front, side and rear together with a detached garage - this three bedroom semi-detached house has just undergone a full scheme of internal refurbishment with a brand new fitted kitchen and bathroom making it ideal for first time buyers and / or investors. All the rooms have been plastered, freshly painted and finished in white with brand new carpets and flooring throughout. Positioned along the highly sought after main road in Whelley, the property is close to excellent local amenities as well as being less than 10 minutes walk from Wigan town centre, the bus station and both train stations.