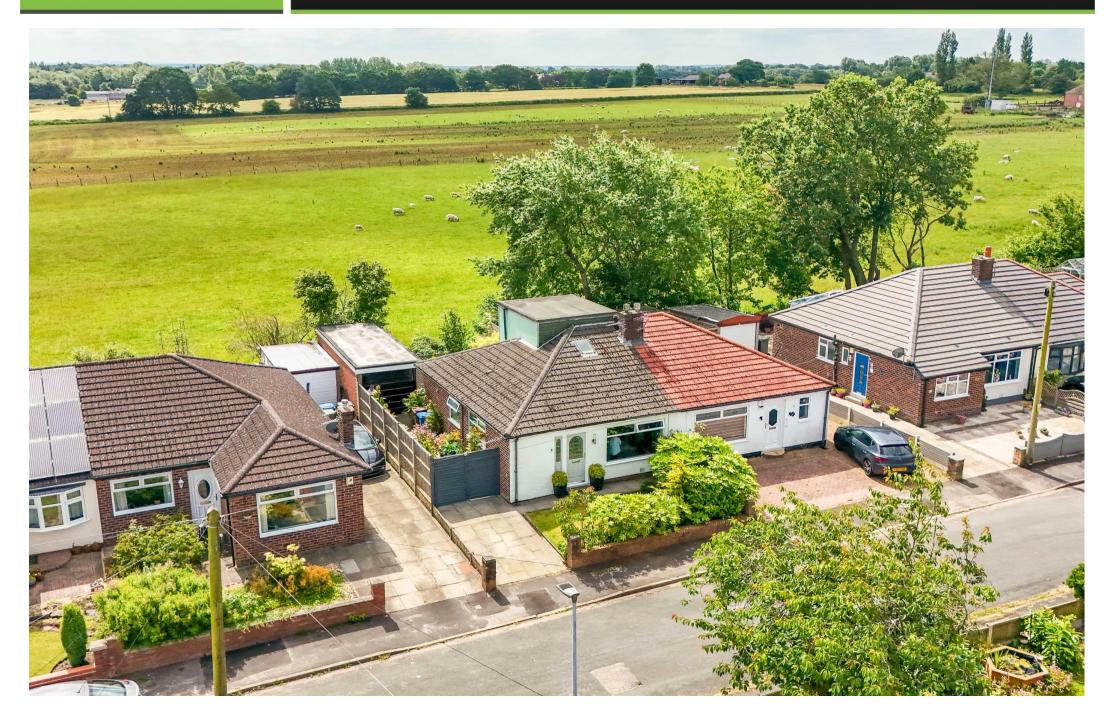

### 8, Moorland Road, Ashton-In-Makerfield, WN4 8XQ

An extended & fully renovated semi-detached bungalow boasting breathtaking views to rear.

- Extended & fully renovated bungalow
- Two ground floor bedrooms
- Gorgeous open countryside views
- Insulated garden room / office
- Dormer extension with loft room
- New fitted kitchen & bathroom
- South facing garden & ample parking
- 1018 SO.FT. in total

Immerse yourself in the tranquil beauty of the countryside with this exquisitely renovated semi-detached bungalow, boasting breathtaking south facing views across open fields. Tucked away on a guiet residential street close to the vibrant centre of Ashton-in-Makerfield, this property is an idyllic sanctuary for those seeking a spacious retreat close to nature whilst also needing to be close to shops, local amenities and motorway networks. Originally crafted as a two-bedroom haven, this home now also features a charming dormer extension, adding an enchanting upper-level room perfect as a cozy guest bedroom or a serene study. offering inspiring views from its elevated vantage point. The ground floor level welcomes you with a hospitable hallway, complete with practical storage solutions, leading to a lounge that radiates warmth, highlighted by an attractive fireplace. An internal hallway connects you to the heart of the home, where you'll find two generously sized bedrooms, a chic, fully tiled bathroom, and a modern kitchen outfitted with the latest fittings. Step outside to discover a secluded garden room, insulated and designed to double as a home office, where you can work or relax while taking in the stunning landscape. The interior has been meticulously overhauled by the current owners, with comprehensive updates including all-new electrical wiring, heating systems, lighting, and flooring. To truly grasp the exceptional standard of living and the remarkable setting this home provides, a viewing is not just recommended-it's essential.