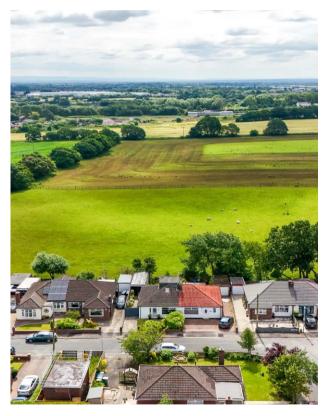

### 8, Moorland Road, Ashton-In-Makerfield, WN4 8XQ

An extended & fully renovated semi-detached bungalow boasting breathtaking views to rear.

- Extended & fully renovated bungalow
- Two ground floor bedrooms
- Gorgeous open countryside views
- Insulated garden room / office
- Dormer extension with loft room
- New fitted kitchen & bathroom
- South facing garden & ample parking
- 1018 SO.FT. in total

Immerse yourself in the tranquil beauty of the countryside with this exquisitely renovated semi-detached bungalow, boasting breathtaking south facing views across open fields. Tucked away on a guiet residential street close to the vibrant centre of Ashton-in-Makerfield, this property is an idyllic sanctuary for those seeking a spacious retreat close to nature whilst also needing to be close to shops, local amenities and motorway networks. Originally crafted as a two-bedroom haven, this home now also features a charming dormer extension, adding an enchanting upper-level room perfect as a cozy guest bedroom or a serene study. offering inspiring views from its elevated vantage point. The ground floor level welcomes you with a hospitable hallway, complete with practical storage solutions, leading to a lounge that radiates warmth, highlighted by an attractive fireplace. An internal hallway connects you to the heart of the home, where you'll find two generously sized bedrooms, a chic, fully tiled bathroom, and a modern kitchen outfitted with the latest fittings. Step outside to discover a secluded garden room, insulated and designed to double as a home office, where you can work or relax while taking in the stunning landscape. The interior has been meticulously overhauled by the current owners, with comprehensive updates including all-new electrical wiring, heating systems, lighting, and flooring. To truly grasp the exceptional standard of living and the remarkable setting this home provides, a viewing is not just recommended-it's essential.