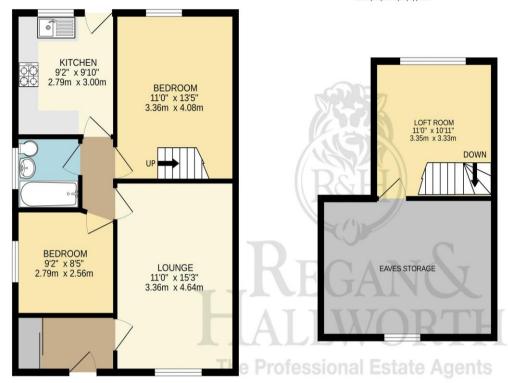

GROUND FLOOR 576 sq.ft. (53.5 sq.m.) approx.

1ST FLOOR 296 sq.ft. (27.5 sq.m.) approx.

#### TOTAL FLOOR AREA: 1018 sq.ft. (94.6 sq.m.) approx.

Whilst every attempt has been made to ensure the accuracy of the floorplan contained here, measurements of doors, windows, rooms and any other items are approximate and no responsibility is taken for any eror, omission or mis-statement. This plan is for illustrative purposes only and should be used as such by any prospective purchaser. The services, systems and appliances shown have not been tested and no guarantee as to their operability or efficiency can be given.