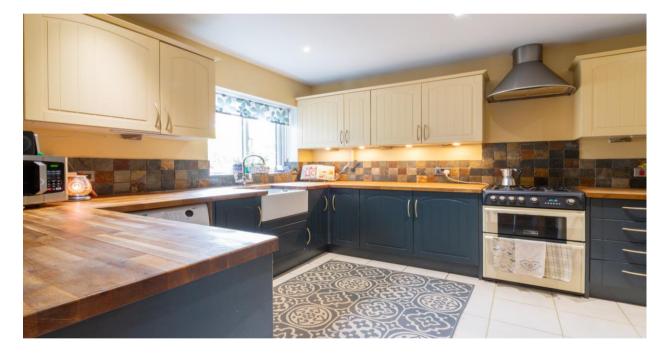

Internally there is just over 1000 square feet of versatile accommodation which in brief comprises entrance hallway, large formal lounge / sitting room located to the front of the property which is opened to the excellent family dining room. Doors from the dining room lead into the conservatory with doors leading out onto the gardens and then the other door leading into the modern fitted kitchen boasting a range of wall, base and drawer units along with cooker. Off the centrally located inner hallway sits the modern fitted family bathroom with wc, sink unit and jacuzzi bath with shower over, large master double bedroom and then two further good-sized bedrooms overlooking the rear gardens.