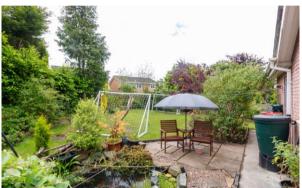

Externally the property had a well maintained and landscaped garden to the front with block paved driveway leading to a garage and then extra gravelled driveway to the front. Well maintained gardens then run down the side of the property with a lawn to the rear where there is a secure and private garden with patio areas, lawn, fishpond and a range of well stocked boarders. Internal inspection is highly recommended to truly appreciate the deceptive size, excellent finish and outstanding location.