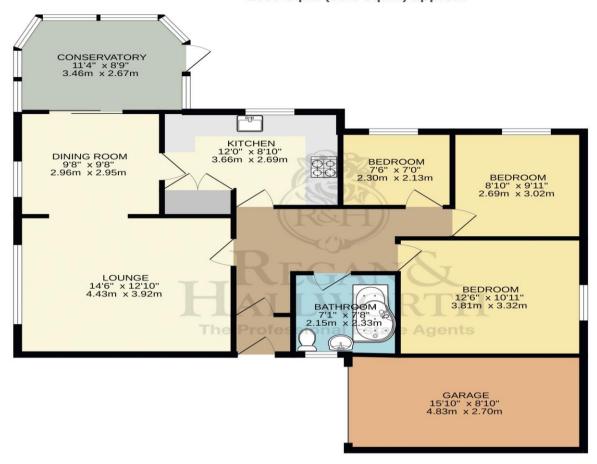

Internally there is just over 1000 square feet of versatile accommodation which in brief comprises entrance hallway, large formal lounge / sitting room located to the front of the property which is opened to the excellent family dining room. Doors from the dining room lead into the conservatory with doors leading out onto the gardens and then the other door leading into the modern fitted kitchen boasting a range of wall, base and drawer units along with cooker. Off the centrally located inner hallway sits the modern fitted family bathroom with wc, sink unit and jacuzzi bath with shower over, large master double bedroom and then two further good-sized bedrooms overlooking the rear gardens.

# GROUND FLOOR 1063 sq.ft. (98.8 sq.m.) approx.

#### TOTAL FLOOR AREA: 1063 sq.ft. (98.8 sq.m.) approx.

Whilst every attempt has been made to ensure the accuracy of the floorplan contained here, measurements of doors, windows, rooms and any other items are approximate and no responsibility is taken for any error, prospective purchaser. The services, systems and appliances shown have not been tested and no guarantee as to their operability or efficiency can be given. Made with Metrople 2024