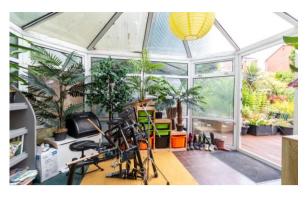

Internally there is just over 1000 square feet of versatile accommodation which in brief comprises entrance hallway, large formal lounge / sitting room located to the front of the property which is opened to the excellent family dining room. Doors from the dining room lead into the conservatory with doors leading out onto the gardens and then the other door leading into the modern fitted kitchen boasting a range of wall, base and drawer units along with cooker. Off the centrally located inner hallway sits the modern fitted family bathroom with wc, sink unit and jacuzzi bath with shower over, large master double bedroom and then two further good-sized bedrooms overlooking the rear gardens.