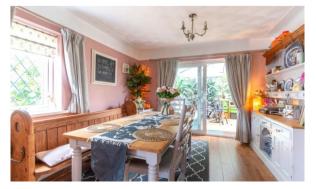

Internally there is just over 1000 square feet of versatile accommodation which in brief comprises entrance hallway, large formal lounge / sitting room located to the front of the property which is opened to the excellent family dining room. Doors from the dining room lead into the conservatory with doors leading out onto the gardens and then the other door leading into the modern fitted kitchen boasting a range of wall, base and drawer units along with cooker. Off the centrally located inner hallway sits the modern fitted family bathroom with wc, sink unit and jacuzzi bath with shower over, large master double bedroom and then two further good-sized bedrooms overlooking the rear gardens.