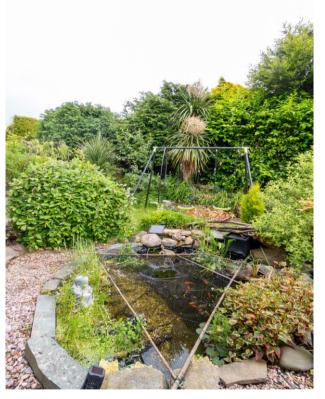

Externally the property had a well maintained and landscaped garden to the front with block paved driveway leading to a garage and then extra gravelled driveway to the front. Well maintained gardens then run down the side of the property with a lawn to the rear where there is a secure and private garden with patio areas, lawn, fishpond and a range of well stocked boarders. Internal inspection is highly recommended to truly appreciate the deceptive size, excellent finish and outstanding location.