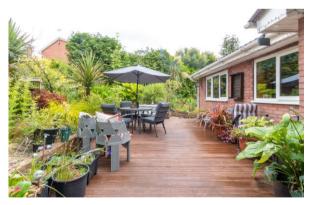

Externally the property had a well maintained and landscaped garden to the front with block paved driveway leading to a garage and then extra gravelled driveway to the front. Well maintained gardens then run down the side of the property with a lawn to the rear where there is a secure and private garden with patio areas, lawn, fishpond and a range of well stocked boarders. Internal inspection is highly recommended to truly appreciate the deceptive size, excellent finish and outstanding location.