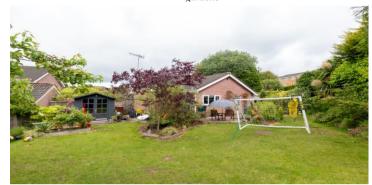

Externally the property had a well maintained and landscaped garden to the front with block paved driveway leading to a garage and then extra gravelled driveway to the front. Well maintained gardens then run down the side of the property with a lawn to the rear where there is a secure and private garden with patio areas, lawn, fishpond and a range of well stocked boarders. Internal inspection is highly recommended to truly appreciate the deceptive size, excellent finish and outstanding location.