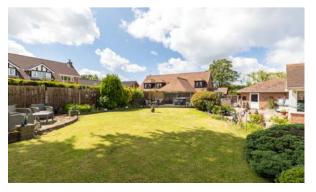

Enviably located along the prestigious Liverpool Road & resting within a generous overall plot that brims with eve-catching kerb appeal - Oakwood Lodge is a substantial, individually built detached bungalow that is unlike anything else available on the market right now. Interestingly, the property itself rests on one of the entrances to the Old Lord Gerrard Hall & internally totals an impressive 2592 square feet of living space including a large double garage which provides potential for a home office / place to run a business from. The property was built by the current owners to exacting standards back in 2001 & boasts a wonderful rosemary tiled roof and striking design. Predominantly set across the ground floor, the home does also have a large bedroom upstairs too (with potential to easily create a second upstairs bedroom & even an en-suite should clients wish) The home is beautifully presented & elegantly decorated throughout, comprising in brief of; a large welcoming entrance hallway with wc / cloaks, a beautiful main lounge with feature fireplace & French Doors that lead into a sitting room & in turn a rear garden room. There is a superb fitted kitchen which is finished with granite worktops, a range of quality integrated appliances & spot lighting. Beyond the kitchen is a useful utility room. There are three bedrooms on the ground floor, with the impressive master bed benefiting from an en-suite & fitted units, plus there is a large 4-piece family bathroom. Upstairs, provides an additional bedroom plus study area off the landing. Externally the plot is similarly impressive; the front boasts a very sizeable driveway to the front & side with access to the double detached garage, whilst to the rear, the home has a superb, private and mature plot which enjoys a sunny, south facing aspect & various patio areas for sitting out. Locally, the home conveniently rests just a stone's throw to the M6 motorway, plus the area's various shops, excellent schools & Ashton Town Centre itself. Viewings are essential.