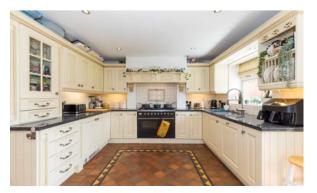

Enviably located along the prestigious Liverpool Road & resting within a generous overall plot that brims with eve-catching kerb appeal - Oakwood Lodge is a substantial, individually built detached bungalow that is unlike anything else available on the market right now. Interestingly, the property itself rests on one of the entrances to the Old Lord Gerrard Hall & internally totals an impressive 2592 square feet of living space including a large double garage which provides potential for a home office / place to run a business from. The property was built by the current owners to exacting standards back in 2001 & boasts a wonderful rosemary tiled roof and striking design. Predominantly set across the ground floor, the home does also have a large bedroom upstairs too (with potential to easily create a second upstairs bedroom & even an en-suite should clients wish) The home is beautifully presented & elegantly decorated throughout, comprising in brief of; a large welcoming entrance hallway with wc / cloaks, a beautiful main lounge with feature fireplace & French Doors that lead into a sitting room & in turn a rear garden room. There is a superb fitted kitchen which is finished with granite worktops, a range of quality integrated appliances & spot lighting. Beyond the kitchen is a useful utility room. There are three bedrooms on the ground floor, with the impressive master bed benefiting from an en-suite & fitted units, plus there is a large 4-piece family bathroom. Upstairs, provides an additional bedroom plus study area off the landing. Externally the plot is similarly impressive; the front boasts a very sizeable driveway to the front & side with access to the double detached garage, whilst to the rear, the home has a superb, private and mature plot which enjoys a sunny, south facing aspect & various patio areas for sitting out. Locally, the home conveniently rests just a stone's throw to the M6 motorway, plus the area's various shops, excellent schools & Ashton Town Centre itself. Viewings are essential.