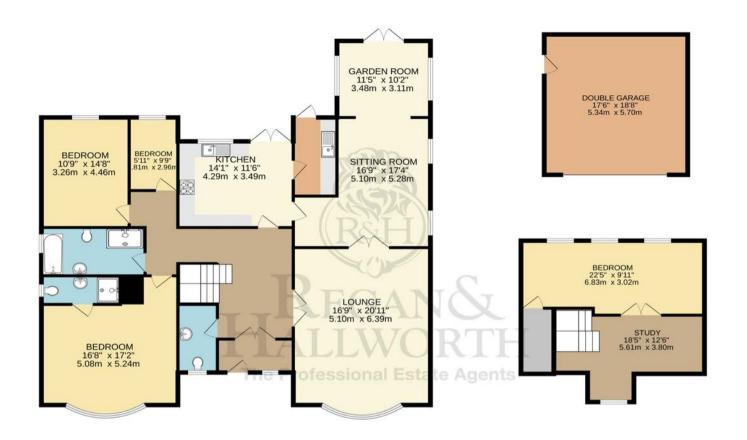

#### TOTAL FLOOR AREA : 2592 sq.ft. (240.8 sq.m.) approx.

Whilst every attempt has been made to ensure the accuracy of the floorplan contained here, measurements of doors, windows, rooms and any other items are approximate and no responsibility is taken for any error, omission or mis-statement. This plan is for illustrative purposes only and should be used as such by any prospective purchaser. The services, systems and appliances shown have not been tested and no guarantee as to their operability or efficiency can be given. Made with Metropix ©2024