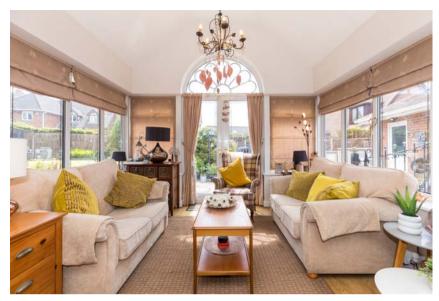

Enviably located along the prestigious Liverpool Road & resting within a generous overall plot that brims with eve-catching kerb appeal - Oakwood Lodge is a substantial, individually built detached bungalow that is unlike anything else available on the market right now. Interestingly, the property itself rests on one of the entrances to the Old Lord Gerrard Hall & internally totals an impressive 2592 square feet of living space including a large double garage which provides potential for a home office / place to run a business from. The property was built by the current owners to exacting standards back in 2001 & boasts a wonderful rosemary tiled roof and striking design. Predominantly set across the ground floor, the home does also have a large bedroom upstairs too (with potential to easily create a second upstairs bedroom & even an en-suite should clients wish) The home is beautifully presented & elegantly decorated throughout, comprising in brief of; a large welcoming entrance hallway with wc / cloaks, a beautiful main lounge with feature fireplace & French Doors that lead into a sitting room & in turn a rear garden room. There is a superb fitted kitchen which is finished with granite worktops, a range of quality integrated appliances & spot lighting. Beyond the kitchen is a useful utility room. There are three bedrooms on the ground floor, with the impressive master bed benefiting from an en-suite & fitted units, plus there is a large 4-piece family bathroom. Upstairs, provides an additional bedroom plus study area off the landing. Externally the plot is similarly impressive; the front boasts a very sizeable driveway to the front & side with access to the double detached garage, whilst to the rear, the home has a superb, private and mature plot which enjoys a sunny, south facing aspect & various patio areas for sitting out. Locally, the home conveniently rests just a stone's throw to the M6 motorway, plus the area's various shops, excellent schools & Ashton Town Centre itself. Viewings are essential.