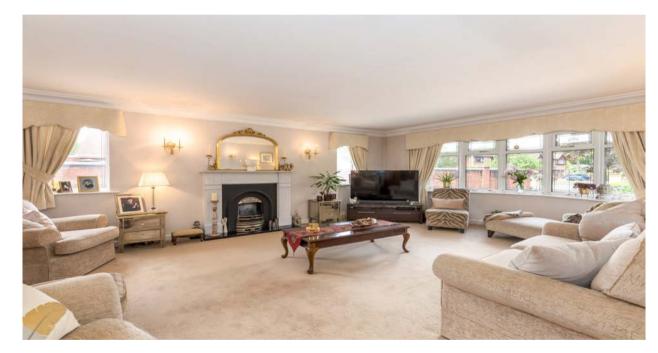

Enviably located along the prestigious Liverpool Road & resting within a generous overall plot that brims with eve-catching kerb appeal - Oakwood Lodge is a substantial, individually built detached bungalow that is unlike anything else available on the market right now. Interestingly, the property itself rests on one of the entrances to the Old Lord Gerrard Hall & internally totals an impressive 2592 square feet of living space including a large double garage which provides potential for a home office / place to run a business from. The property was built by the current owners to exacting standards back in 2001 & boasts a wonderful rosemary tiled roof and striking design. Predominantly set across the ground floor, the home does also have a large bedroom upstairs too (with potential to easily create a second upstairs bedroom & even an en-suite should clients wish) The home is beautifully presented & elegantly decorated throughout, comprising in brief of; a large welcoming entrance hallway with wc / cloaks, a beautiful main lounge with feature fireplace & French Doors that lead into a sitting room & in turn a rear garden room. There is a superb fitted kitchen which is finished with granite worktops, a range of quality integrated appliances & spot lighting. Beyond the kitchen is a useful utility room. There are three bedrooms on the ground floor, with the impressive master bed benefiting from an en-suite & fitted units, plus there is a large 4-piece family bathroom. Upstairs, provides an additional bedroom plus study area off the landing. Externally the plot is similarly impressive; the front boasts a very sizeable driveway to the front & side with access to the double detached garage, whilst to the rear, the home has a superb, private and mature plot which enjoys a sunny, south facing aspect & various patio areas for sitting out. Locally, the home conveniently rests just a stone's throw to the M6 motorway, plus the area's various shops, excellent schools & Ashton Town Centre itself. Viewings are essential.