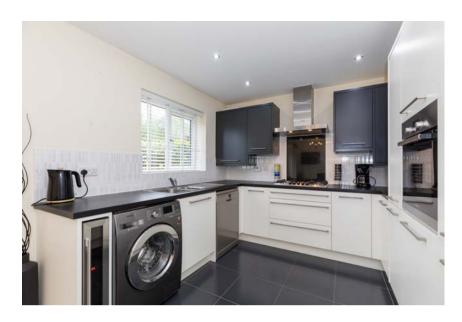

Boasting superb internal presentation throughout and a substantial 1470 square feet of living space, this is the perfect family home. Offering fantastic value for money, the property is set across two floors and in brief comprises; a front porch, beautiful main lounge, a wc / cloaks & a stunning kitchen diner at the rear. The kitchen itself comes with a range of quality integrated appliances, low spot lighting and French Doors that open out onto the rear garden. Upstairs, the home boasts four large double bedrooms with sleek fitted units to three of the bedrooms, plus a smart en-suite to the master bed & a beautiful 4-piece bathroom suite.