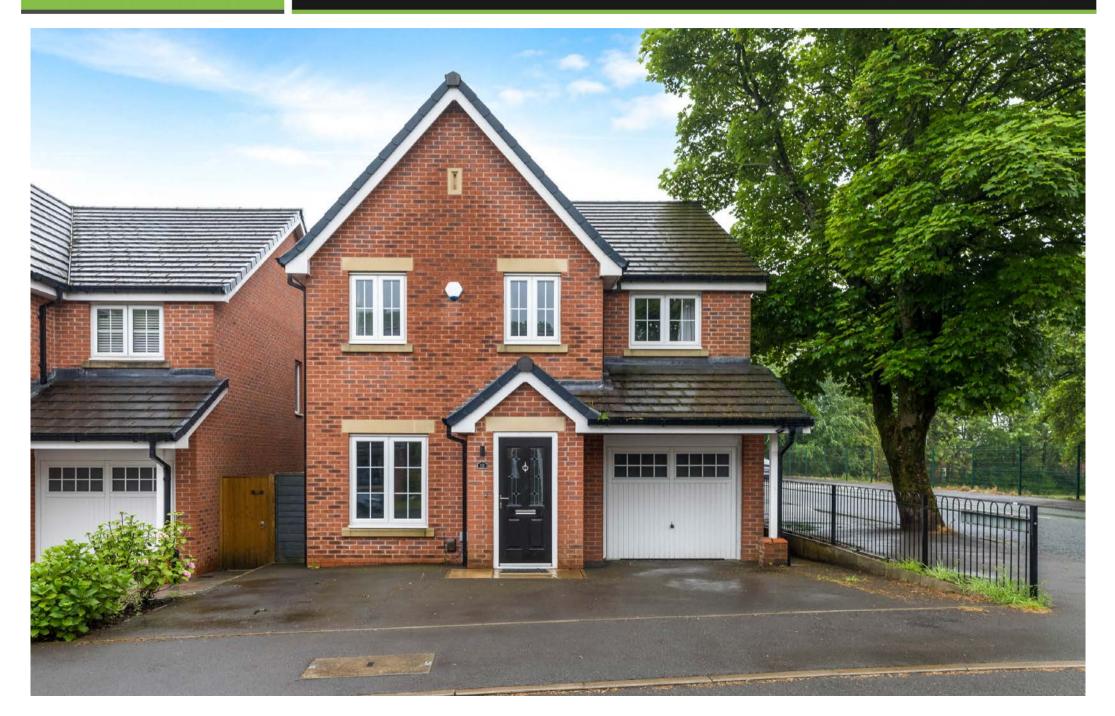

## 10, Holly Nook, Aspull, WN2 1TA

Stunning executive family home offering 1470 SQFT of contemporary living space.

- Stunning executive detached
- Generous amount of floorspace
- Quiet cul-de-sac setting
- Sunny, south facing aspect
- 4 bedrooms / 1 reception room
- Light contemporary presentation
- Central village location
- 1470 SOFT

Conveniently located in the centre of Aspull Village, this stunning & deceptively spacious family home was built by highly acclaimed builders "Dorbcrest Homes" & sits on a small & exclusive development comprising just 10 houses.

Boasting superb internal presentation throughout and a substantial 1470 square feet of living space, this is the perfect family home. Offering fantastic value for money, the property is set across two floors and in brief comprises; a front porch, beautiful main lounge, a wc / cloaks & a stunning kitchen diner at the rear. The kitchen itself comes with a range of quality integrated appliances, low spot lighting and French Doors that open out onto the rear garden. Upstairs, the home boasts four large double bedrooms with sleek fitted units to three of the bedrooms, plus a smart en-suite to the master bed & a beautiful 4-piece bathroom suite.