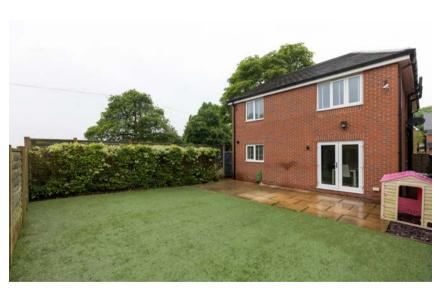

Externally the rear garden here is one of the largest on the close, with the rear in particular enjoying a sunny, south facing aspect. The garden itself is immaculately maintained & has been finished with an extended patio area plus low maintenance synthetic lawn. To the front is an extended driveway for off ample road parking & access to the integral garage. Locally, the home is enviably positioned right in the heart of Aspull village, which is within walking distance of Haigh Hall Country Park & the village's three excellent Primary Schools, plus 2 miles from Wigan Town Centre and only 15 minutes drive from Middlebrook Retail Park and the M61 motorway. Viewings are essential on this exceptional home.