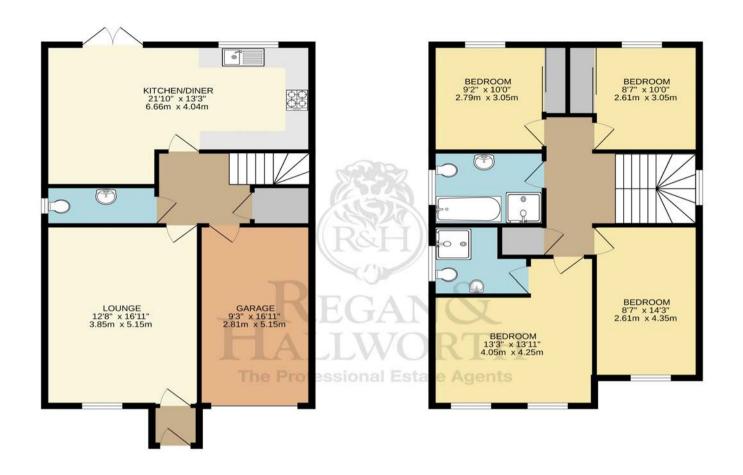

Boasting superb internal presentation throughout and a substantial 1470 square feet of living space, this is the perfect family home. Offering fantastic value for money, the property is set across two floors and in brief comprises; a front porch, beautiful main lounge, a wc / cloaks & a stunning kitchen diner at the rear. The kitchen itself comes with a range of quality integrated appliances, low spot lighting and French Doors that open out onto the rear garden. Upstairs, the home boasts four large double bedrooms with sleek fitted units to three of the bedrooms, plus a smart en-suite to the master bed & a beautiful 4-piece bathroom suite.

Whilst every attempt has been made to ensure the accuracy of the floorplan contained here, measurements of doors, windows, rooms and any other tense are approximate and no responsibility is taken for any error, omission or mis-statement. This plan is for illustrative purposes only and should be used as such by any prospective purchaser. The services, systems and appliances shown have not been tested and no guarantee as to their operability or efficiency can be given.