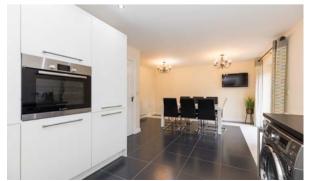

Boasting superb internal presentation throughout and a substantial 1470 square feet of living space, this is the perfect family home. Offering fantastic value for money, the property is set across two floors and in brief comprises; a front porch, beautiful main lounge, a wc / cloaks & a stunning kitchen diner at the rear. The kitchen itself comes with a range of quality integrated appliances, low spot lighting and French Doors that open out onto the rear garden. Upstairs, the home boasts four large double bedrooms with sleek fitted units to three of the bedrooms, plus a smart en-suite to the master bed & a beautiful 4-piece bathroom suite.