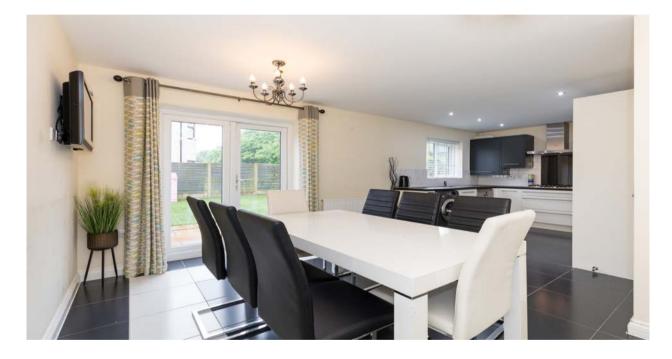

Boasting superb internal presentation throughout and a substantial 1470 square feet of living space, this is the perfect family home. Offering fantastic value for money, the property is set across two floors and in brief comprises; a front porch, beautiful main lounge, a wc / cloaks & a stunning kitchen diner at the rear. The kitchen itself comes with a range of quality integrated appliances, low spot lighting and French Doors that open out onto the rear garden. Upstairs, the home boasts four large double bedrooms with sleek fitted units to three of the bedrooms, plus a smart en-suite to the master bed & a beautiful 4-piece bathroom suite.