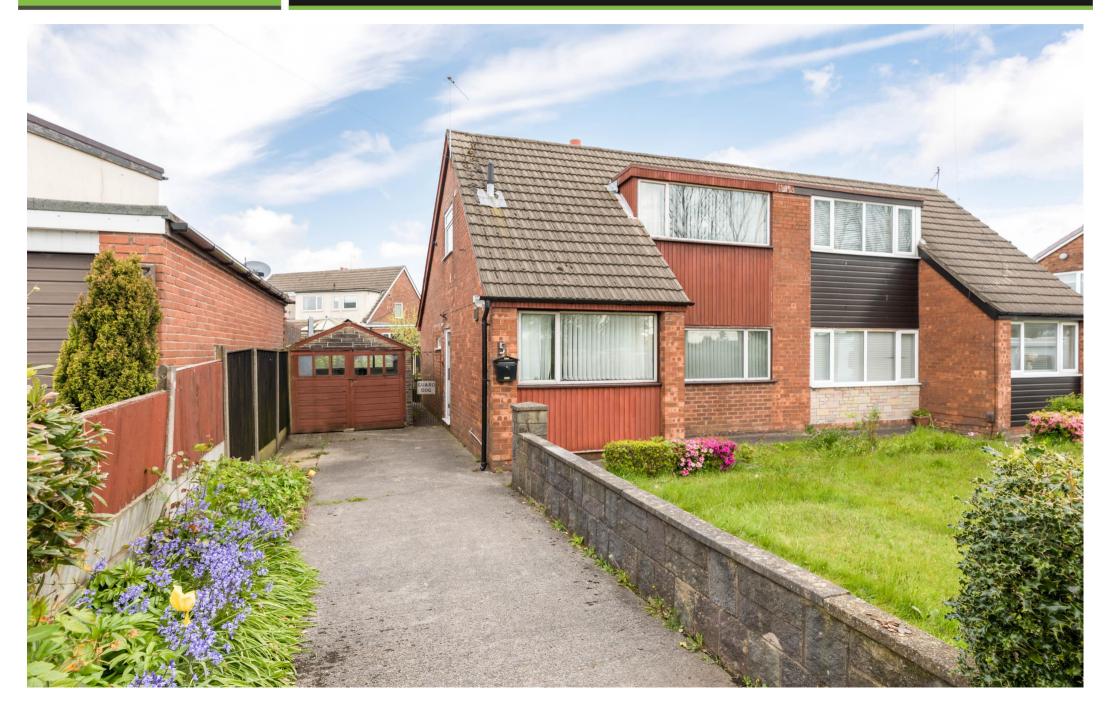

## 5, Hamilton Road, Garswood, WN4 0SF

Competitively priced home brimming with potential & available with no chain delay.

- Competitively priced semi-detached
  - 3 bedrooms / 1 reception room
- Brimming with potential
- Across from Outstanding Primary School
- Available chain free

- Highly sought after location
- Gardens to front & rear
- 971 SQFT

Enjoying a highly prized position along Hamilton Road in the sought after area of Garswood & offered to the market with the added benefit of no chain delay - this realistically priced semi-detached home offers superb potential and early viewings are highly recommended. The property itself totals 971 square feet of living space & internally is brimming with potential, making it ideal for any buyers seeking a purchase that they can upgrade & make their own.

.

Internally, the home is set across two floors with the ground floor comprising; a hallway, main front lounge, two ground floor bedrooms / poss reception rooms plus a fitted kitchen. Upstairs there is one large double bedroom plus a principal shower room. Externally, the property rests within a good sized plot, with gardens that extend to the front & rear. There is space to extend here, should clients wish, plus there is a driveway which leads through to a detached garage.