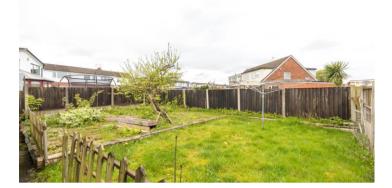

.

Internally, the home is set across two floors with the ground floor comprising; a hallway, main front lounge, two ground floor bedrooms / poss reception rooms plus a fitted kitchen. Upstairs there is one large double bedroom plus a principal shower room. Externally, the property rests within a good sized plot, with gardens that extend to the front & rear. There is space to extend here, should clients wish, plus there is a driveway which leads through to a detached garage.