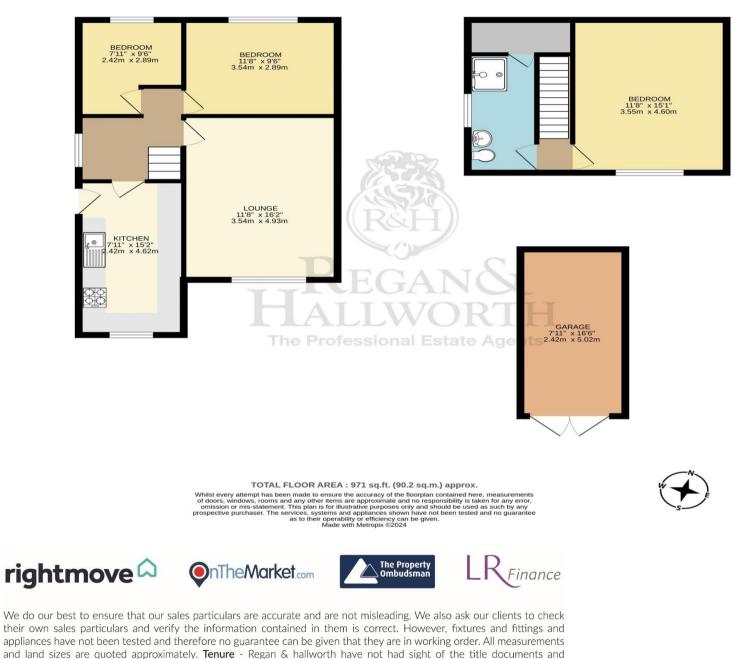

- Highly sought after location
- Gardens to front & rear
- 971 SQFT

Enjoying a highly prized position along Hamilton Road in the sought after area of Garswood & offered to the market with the added benefit of no chain delay - this realistically priced semi-detached home offers superb potential and early viewings are highly recommended. The property itself totals 971 square feet of living space & internally is brimming with potential, making it ideal for any buyers seeking a purchase that they can upgrade & make their own.

.

Internally, the home is set across two floors with the ground floor comprising; a hallway, main front lounge, two ground floor bedrooms / poss reception rooms plus a fitted kitchen. Upstairs there is one large double bedroom plus a principal shower room. Externally, the property rests within a good sized plot, with gardens that extend to the front & rear. There is space to extend here, should clients wish, plus there is a driveway which leads through to a detached garage.