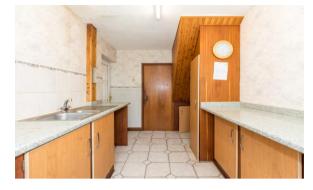

.

Internally, the home is set across two floors with the ground floor comprising; a hallway, main front lounge, two ground floor bedrooms / poss reception rooms plus a fitted kitchen. Upstairs there is one large double bedroom plus a principal shower room. Externally, the property rests within a good sized plot, with gardens that extend to the front & rear. There is space to extend here, should clients wish, plus there is a driveway which leads through to a detached garage.