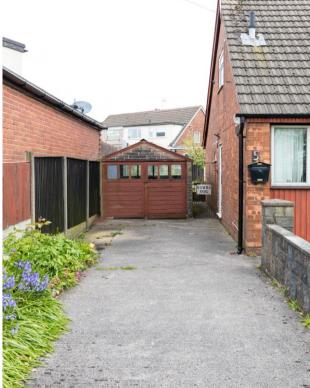

.

Internally, the home is set across two floors with the ground floor comprising; a hallway, main front lounge, two ground floor bedrooms / poss reception rooms plus a fitted kitchen. Upstairs there is one large double bedroom plus a principal shower room. Externally, the property rests within a good sized plot, with gardens that extend to the front & rear. There is space to extend here, should clients wish, plus there is a driveway which leads through to a detached garage.