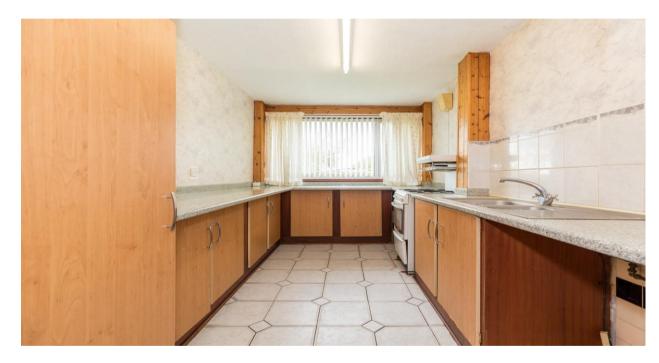

.

Internally, the home is set across two floors with the ground floor comprising; a hallway, main front lounge, two ground floor bedrooms / poss reception rooms plus a fitted kitchen. Upstairs there is one large double bedroom plus a principal shower room. Externally, the property rests within a good sized plot, with gardens that extend to the front & rear. There is space to extend here, should clients wish, plus there is a driveway which leads through to a detached garage.