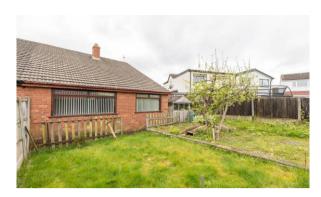

- Highly sought after location
- Gardens to front & rear
- 971 SQFT

Enjoying a highly prized position along Hamilton Road in the sought after area of Garswood & offered to the market with the added benefit of no chain delay - this realistically priced semi-detached home offers superb potential and early viewings are highly recommended. The property itself totals 971 square feet of living space & internally is brimming with potential, making it ideal for any buyers seeking a purchase that they can upgrade & make their own.

.

Internally, the home is set across two floors with the ground floor comprising; a hallway, main front lounge, two ground floor bedrooms / poss reception rooms plus a fitted kitchen. Upstairs there is one large double bedroom plus a principal shower room. Externally, the property rests within a good sized plot, with gardens that extend to the front & rear. There is space to extend here, should clients wish, plus there is a driveway which leads through to a detached garage.