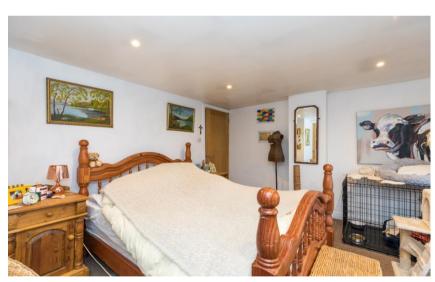

On entering the property from the side, the entrance hallway opens to give access to a good-sized formal lounge / sitting room located to the rear with log burning stove and patio doors leading out onto the gardens. There is a modern fitted kitchen to the rear offering a good range of wall, base and rawer units along with cooker, centrally located family bathroom comprising of wc, sink unit and bath with shower over. At the front of the property there are two large separate rooms which have been used as bedrooms or dining room and study. Up on the first floor the centrally located landlord area opens to give access to a large master double bedroom to the rear with modern fitted en-suite shower and store cupboard and then a second large double bedroom to the front.