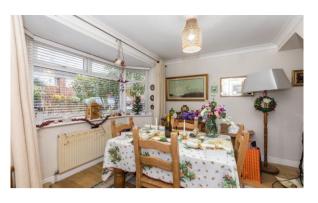

On entering the property from the side, the entrance hallway opens to give access to a good-sized formal lounge / sitting room located to the rear with log burning stove and patio doors leading out onto the gardens. There is a modern fitted kitchen to the rear offering a good range of wall, base and rawer units along with cooker, centrally located family bathroom comprising of wc, sink unit and bath with shower over. At the front of the property there are two large separate rooms which have been used as bedrooms or dining room and study. Up on the first floor the centrally located landlord area opens to give access to a large master double bedroom to the rear with modern fitted en-suite shower and store cupboard and then a second large double bedroom to the front.