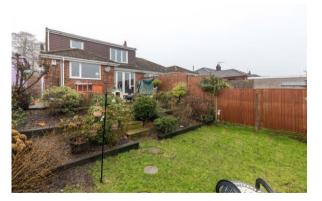

Externally the property has a large driveway to the front offering off road parking for several cars. To the rear there is a private and enclosed garden which is well stocked with a range of plants and shrubs, lawn, patio area and has views over towards Rivington. Internal inspection is highly recommended to fully appreciate the size, versatile rooms and outstanding location.