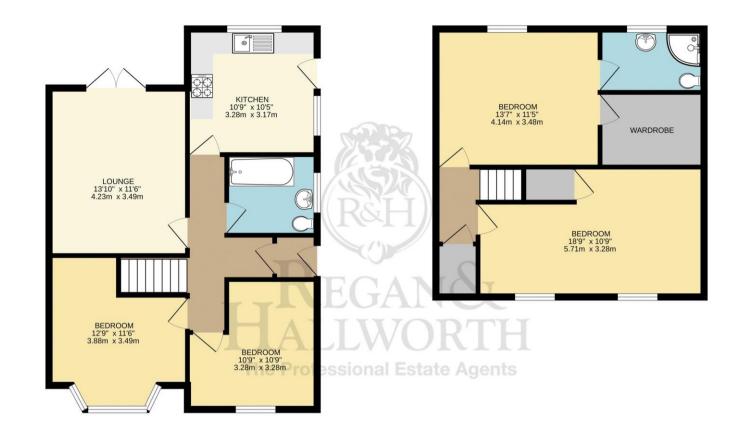

#### TOTAL FLOOR AREA: 1125 sq.ft. (104.5 sq.m.) approx.

Whilst every attempt has been made to ensure the accuracy of the floorplan contained here, measurements of doors, windows, rooms and any other items are approximate and no responsibility is taken for any error, omission or mis-statement. This plan storm estrative purposes only and should be used as such by any prospective purchaser. The service, so the properties of the properties of