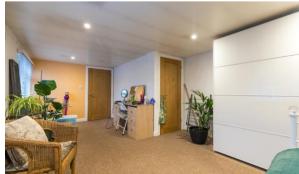

On entering the property from the side, the entrance hallway opens to give access to a good-sized formal lounge / sitting room located to the rear with log burning stove and patio doors leading out onto the gardens. There is a modern fitted kitchen to the rear offering a good range of wall, base and rawer units along with cooker, centrally located family bathroom comprising of wc, sink unit and bath with shower over. At the front of the property there are two large separate rooms which have been used as bedrooms or dining room and study. Up on the first floor the centrally located landlord area opens to give access to a large master double bedroom to the rear with modern fitted en-suite shower and store cupboard and then a second large double bedroom to the front.