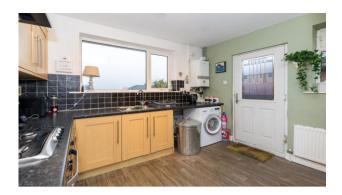

On entering the property from the side, the entrance hallway opens to give access to a good-sized formal lounge / sitting room located to the rear with log burning stove and patio doors leading out onto the gardens. There is a modern fitted kitchen to the rear offering a good range of wall, base and rawer units along with cooker, centrally located family bathroom comprising of wc, sink unit and bath with shower over. At the front of the property there are two large separate rooms which have been used as bedrooms or dining room and study. Up on the first floor the centrally located landlord area opens to give access to a large master double bedroom to the rear with modern fitted en-suite shower and store cupboard and then a second large double bedroom to the front.