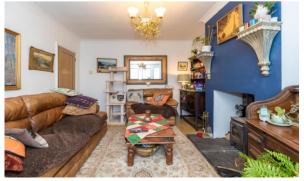

On entering the property from the side, the entrance hallway opens to give access to a good-sized formal lounge / sitting room located to the rear with log burning stove and patio doors leading out onto the gardens. There is a modern fitted kitchen to the rear offering a good range of wall, base and rawer units along with cooker, centrally located family bathroom comprising of wc, sink unit and bath with shower over. At the front of the property there are two large separate rooms which have been used as bedrooms or dining room and study. Up on the first floor the centrally located landlord area opens to give access to a large master double bedroom to the rear with modern fitted en-suite shower and store cupboard and then a second large double bedroom to the front.