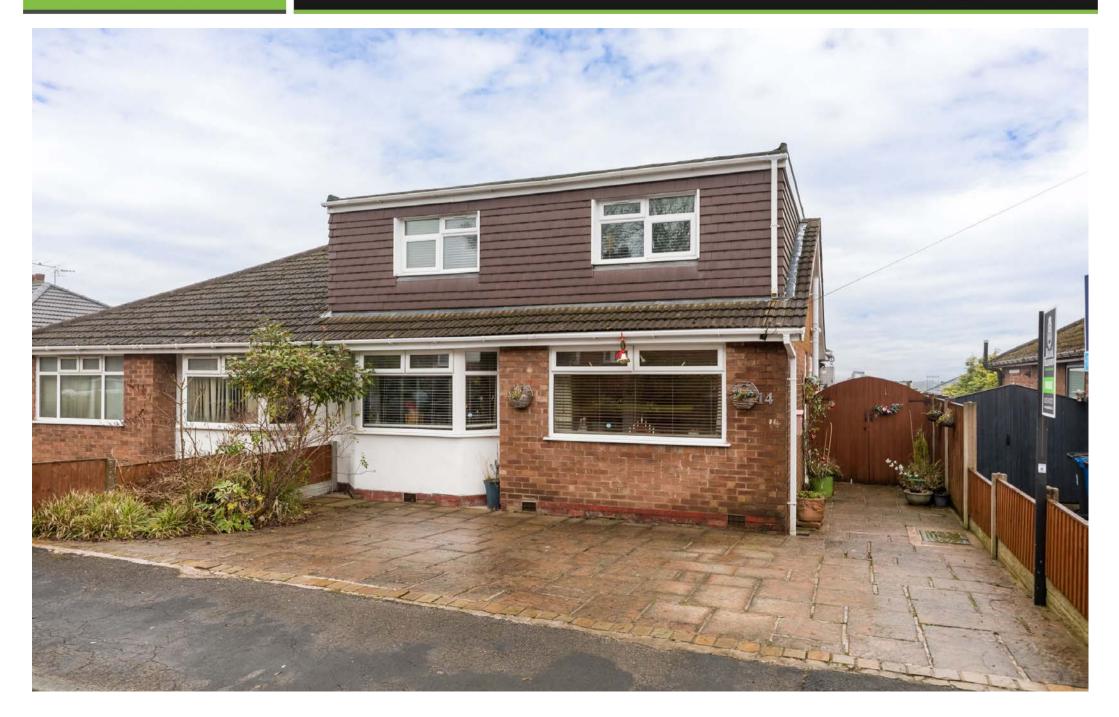

Now available for sale and located in the popular area of Standish is this semidetached dorma bungalow. Birch Avenue is located along a quiet street boasting excellent access to all the amenities the village has to offer along with outstanding schools for all ages, public transport links and is just a short drive to several major motorway networks. Internally the accommodation is set over two floors and has multipurpose rooms.

Externally the property has a large driveway to the front offering off road parking for several cars. To the rear there is a private and enclosed garden which is well stocked with a range of plants and shrubs, lawn, patio area and has views over towards Rivington. Internal inspection is highly recommended to fully appreciate the size, versatile rooms and outstanding location.