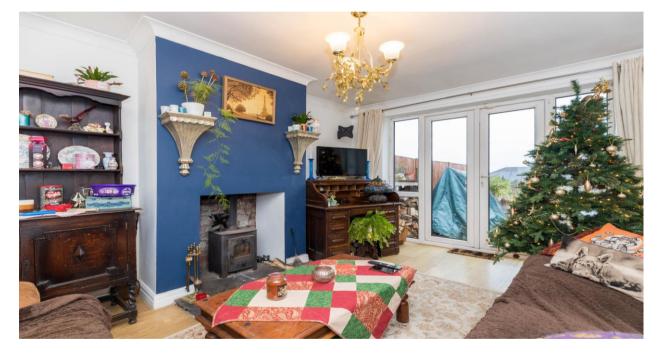

On entering the property from the side, the entrance hallway opens to give access to a good-sized formal lounge / sitting room located to the rear with log burning stove and patio doors leading out onto the gardens. There is a modern fitted kitchen to the rear offering a good range of wall, base and rawer units along with cooker, centrally located family bathroom comprising of wc, sink unit and bath with shower over. At the front of the property there are two large separate rooms which have been used as bedrooms or dining room and study. Up on the first floor the centrally located landlord area opens to give access to a large master double bedroom to the rear with modern fitted en-suite shower and store cupboard and then a second large double bedroom to the front.

Externally the property has a large driveway to the front offering off road parking for several cars. To the rear there is a private and enclosed garden which is well stocked with a range of plants and shrubs, lawn, patio area and has views over towards Rivington. Internal inspection is highly recommended to fully appreciate the size, versatile rooms and outstanding location.