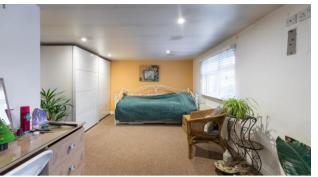

On entering the property from the side, the entrance hallway opens to give access to a good-sized formal lounge / sitting room located to the rear with log burning stove and patio doors leading out onto the gardens. There is a modern fitted kitchen to the rear offering a good range of wall, base and rawer units along with cooker, centrally located family bathroom comprising of wc, sink unit and bath with shower over. At the front of the property there are two large separate rooms which have been used as bedrooms or dining room and study. Up on the first floor the centrally located landlord area opens to give access to a large master double bedroom to the rear with modern fitted en-suite shower and store cupboard and then a second large double bedroom to the front.

Externally the property has a large driveway to the front offering off road parking for several cars. To the rear there is a private and enclosed garden which is well stocked with a range of plants and shrubs, lawn, patio area and has views over towards Rivington. Internal inspection is highly recommended to fully appreciate the size, versatile rooms and outstanding location.