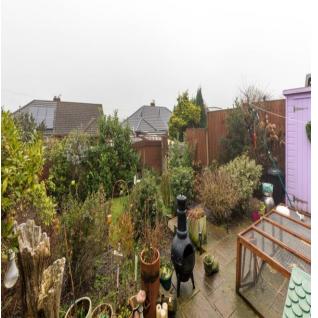

Externally the property has a large driveway to the front offering off road parking for several cars. To the rear there is a private and enclosed garden which is well stocked with a range of plants and shrubs, lawn, patio area and has views over towards Rivington. Internal inspection is highly recommended to fully appreciate the size, versatile rooms and outstanding location.