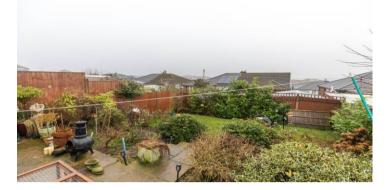

Externally the property has a large driveway to the front offering off road parking for several cars. To the rear there is a private and enclosed garden which is well stocked with a range of plants and shrubs, lawn, patio area and has views over towards Rivington. Internal inspection is highly recommended to fully appreciate the size, versatile rooms and outstanding location.