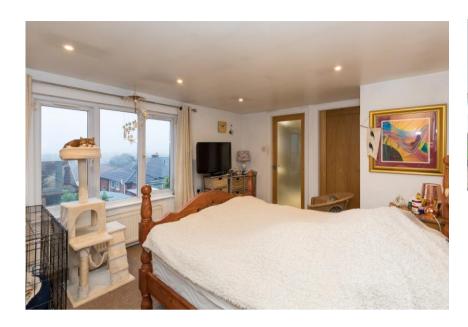

On entering the property from the side, the entrance hallway opens to give access to a good-sized formal lounge / sitting room located to the rear with log burning stove and patio doors leading out onto the gardens. There is a modern fitted kitchen to the rear offering a good range of wall, base and rawer units along with cooker, centrally located family bathroom comprising of wc, sink unit and bath with shower over. At the front of the property there are two large separate rooms which have been used as bedrooms or dining room and study. Up on the first floor the centrally located landlord area opens to give access to a large master double bedroom to the rear with modern fitted en-suite shower and store cupboard and then a second large double bedroom to the front.