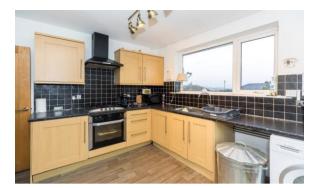

On entering the property from the side, the entrance hallway opens to give access to a good-sized formal lounge / sitting room located to the rear with log burning stove and patio doors leading out onto the gardens. There is a modern fitted kitchen to the rear offering a good range of wall, base and rawer units along with cooker, centrally located family bathroom comprising of wc, sink unit and bath with shower over. At the front of the property there are two large separate rooms which have been used as bedrooms or dining room and study. Up on the first floor the centrally located landlord area opens to give access to a large master double bedroom to the rear with modern fitted en-suite shower and store cupboard and then a second large double bedroom to the front.