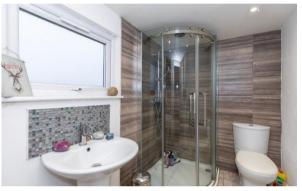

On entering the property from the side, the entrance hallway opens to give access to a good-sized formal lounge / sitting room located to the rear with log burning stove and patio doors leading out onto the gardens. There is a modern fitted kitchen to the rear offering a good range of wall, base and rawer units along with cooker, centrally located family bathroom comprising of wc, sink unit and bath with shower over. At the front of the property there are two large separate rooms which have been used as bedrooms or dining room and study. Up on the first floor the centrally located landlord area opens to give access to a large master double bedroom to the rear with modern fitted en-suite shower and store cupboard and then a second large double bedroom to the front.