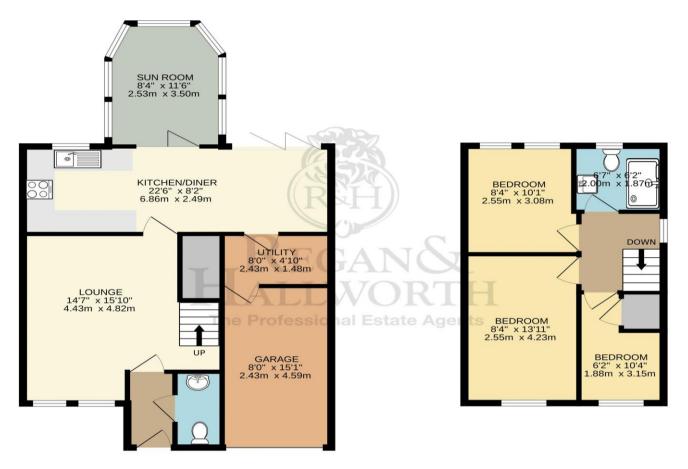

GROUND FLOOR 1ST FLOOR
692 sq.ft. (64.2 sq.m.) approx. 349 sq.ft. (32.4 sq.m.) approx.

#### TOTAL FLOOR AREA: 1041 sq.ft. (96.7 sq.m.) approx.

Whilst every attempt has been made to ensure the accuracy of the floorplan contained here, measurement of doors, windows, norms and any other items are approximate and no responsibility is taken for any error, prospective purchaser. The services, systems and appliances shown have not been tested and no guarante as to their operability or efficiency can be given. Made with Metropix e2024