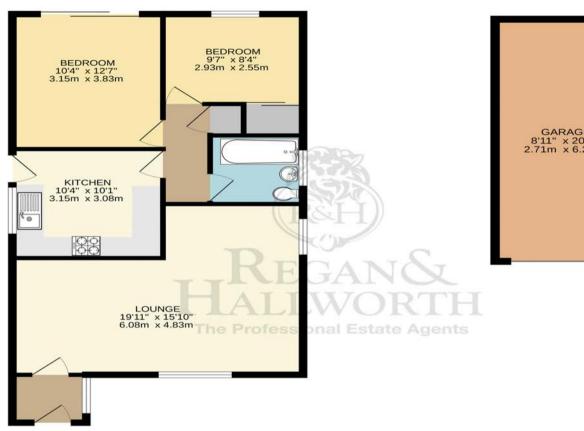

- 2 bedrooms / 1 reception room
- Quiet cul-de-sac setting
- Generous gardens to side and rear
- 874 SQFT

Enviably positioned on a generous corner plot with a private, south facing rear garden - this impressive detached true bungalow is offered to the market with the added benefit of no chain delay & early viewings are absolutely essential. The property itself is located on the highly prized Pilsley Close, a quiet little cul-de-sac located just off Lathom Lane in Orrell.

True bungalows rarely come on the market here & detached bungalows even less so, so we anticipate lots of interest in the property. The bungalow is brimming with potential & In brief comprises; a front porch, with a large main lounge / diner, a fitted kitchen, a principal bathroomroom & two double bedrooms.

Externally, the bungalow rests on a particularly good corner plot, with considerable frontage and a large gardens to the side and rear. The plot is well screened & private, plus there is a driveway to the rear with access to a detached garage. The rear also enjoys a sunny, south facing aspect. Early viewings are highly recommended on this detached true bungalow. No chain delay.