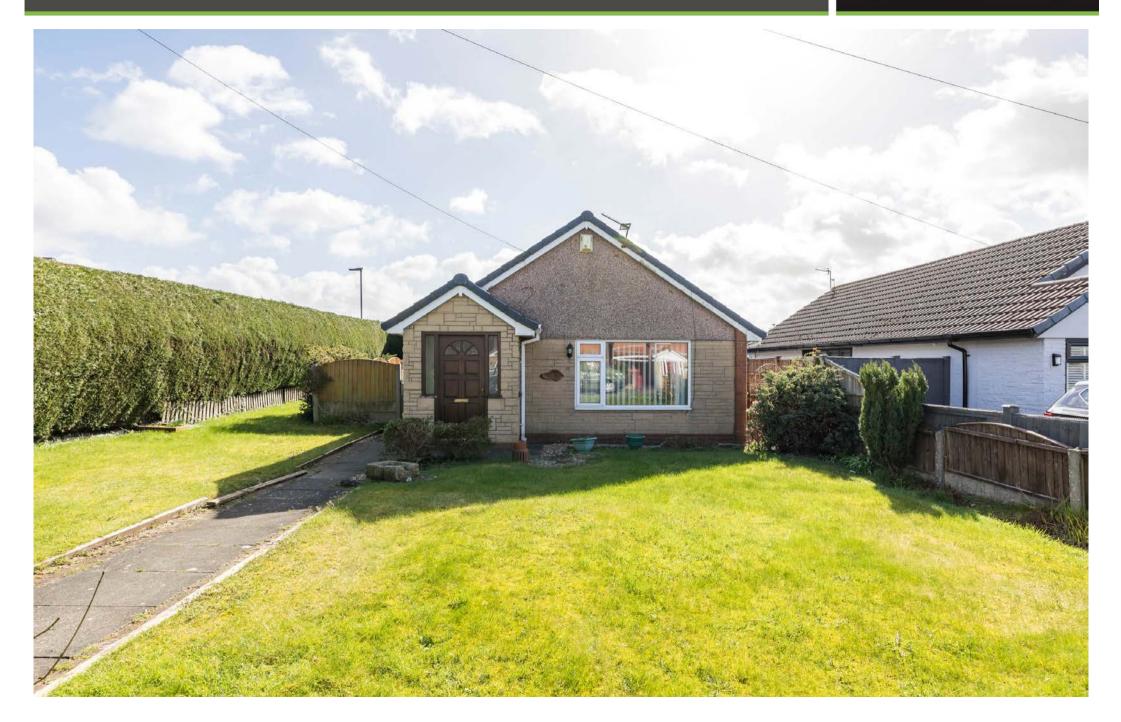

## 1, Pilsley Close, Orrell, WN5 0JF

Spacious detached true bungalow brimming with potential & available chain free.

- Spacious detached true bungalow
- Ideal for retired clients
- Spacious corner plot position
- Available chain free

- 2 bedrooms / 1 reception room
- Quiet cul-de-sac setting
- Generous gardens to side and rear
- 874 SQFT

Enviably positioned on a generous corner plot with a private, south facing rear garden - this impressive detached true bungalow is offered to the market with the added benefit of no chain delay & early viewings are absolutely essential. The property itself is located on the highly prized Pilsley Close, a quiet little cul-de-sac located just off Lathom Lane in Orrell.

Externally, the bungalow rests on a particularly good corner plot, with considerable frontage and a large gardens to the side and rear. The plot is well screened & private, plus there is a driveway to the rear with access to a detached garage. The rear also enjoys a sunny, south facing aspect. Early viewings are highly recommended on this detached true bungalow. No chain delay.