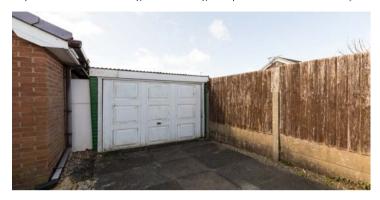

Externally, the bungalow rests on a particularly good corner plot, with considerable frontage and a large gardens to the side and rear. The plot is well screened & private, plus there is a driveway to the rear with access to a detached garage. The rear also enjoys a sunny, south facing aspect. Early viewings are highly recommended on this detached true bungalow. No chain delay.