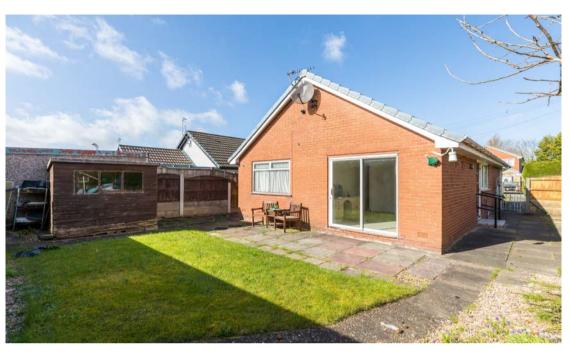

Externally, the bungalow rests on a particularly good corner plot, with considerable frontage and a large gardens to the side and rear. The plot is well screened & private, plus there is a driveway to the rear with access to a detached garage. The rear also enjoys a sunny, south facing aspect. Early viewings are highly recommended on this detached true bungalow. No chain delay.