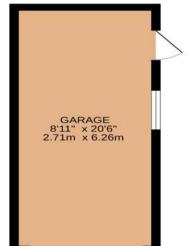

Externally, the bungalow rests on a particularly good corner plot, with considerable frontage and a large gardens to the side and rear. The plot is well screened & private, plus there is a driveway to the rear with access to a detached garage. The rear also enjoys a sunny, south facing aspect. Early viewings are highly recommended on this detached true bungalow. No chain delay.