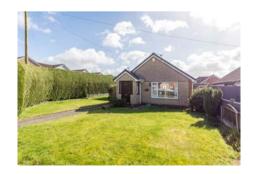

## 1, Pilsley Close, Orrell, WN5 0JF

Spacious detached true bungalow brimming with potential & available chain free.

- Spacious detached true bungalow
- Ideal for retired clients
- Spacious corner plot position
- Available chain free

- 2 bedrooms / 1 reception room
- Quiet cul-de-sac setting
- Generous gardens to side and rear
- 874 SQFT

Enviably positioned on a generous corner plot with a private, south facing rear garden - this impressive detached true bungalow is offered to the market with the added benefit of no chain delay & early viewings are absolutely essential. The property itself is located on the highly prized Pilsley Close, a quiet little cul-de-sac located just off Lathom Lane in Orrell.

Externally, the bungalow rests on a particularly good corner plot, with considerable frontage and a large gardens to the side and rear. The plot is well screened & private, plus there is a driveway to the rear with access to a detached garage. The rear also enjoys a sunny, south facing aspect. Early viewings are highly recommended on this detached true bungalow. No chain delay.