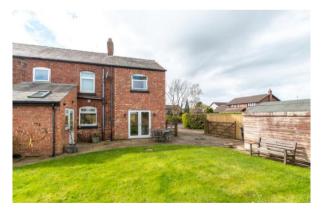

- Extended and modernised interior
- Generous gardens (not overlooked)
- Three double bedrooms
- 1287 SQ.FT. / Freehold

This Victorian semi-detached house tucked away on a guiet residential street right in the heart of one of Lancashire's prettiest and most sought after villages, was extended and extensively renovated by the current owners in 2010/11 to create a delightful three bedroom family home. The property was stripped back, the original outbuilding were rebuilt to create a utility and ground floor WC and a double storey extension added to the side to increase the internal living space considerably. Modern interiors with feature high ceilings span around 1,287 sq ft. with a hallway leading to a formal lounge with feature focal fireplace and inset wood burner. The rear of the property has been opened up into the extension to create a light-filled kitchen diner designed for entertaining with an extensive range of sleek kitchen cupboards incorporating elegant worktops, breakfast bar and a full range of built in appliances including two cookers. 2 plate warmers, a microwave oven, dishwasher and coffee machine. The dining room is large enough to double up as a 2nd lounge with French doors that open right out into the rear garden. Upstairs there are three bedrooms all large enough to fit a double bed plus a spacious family bathroom which is fully tiled and fitted with four piece suite comprising a large bath and separate shower cubicle. Outside there are good sized gardens which are not overlooked together with a handsome cobbled driveway to front and side providing ample off road parking. Other highlights include gas central heating and double glazing. Houses like this are very rare in Bretherton so we urge buyers to act swiftly to avoid missing out. It is freehold and may benefit from no upward chain.