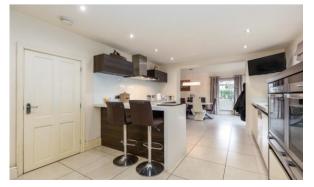

- Extended and modernised interior
- Generous gardens (not overlooked)
- Three double bedrooms
- 1287 SQ.FT. / Freehold

This Victorian semi-detached house tucked away on a guiet residential street right in the heart of one of Lancashire's prettiest and most sought after villages, was extended and extensively renovated by the current owners in 2010/11 to create a delightful three bedroom family home. The property was stripped back, the original outbuilding were rebuilt to create a utility and ground floor WC and a double storey extension added to the side to increase the internal living space considerably. Modern interiors with feature high ceilings span around 1,287 sq ft. with a hallway leading to a formal lounge with feature focal fireplace and inset wood burner. The rear of the property has been opened up into the extension to create a light-filled kitchen diner designed for entertaining with an extensive range of sleek kitchen cupboards incorporating elegant worktops, breakfast bar and a full range of built in appliances including two cookers. 2 plate warmers, a microwave oven, dishwasher and coffee machine. The dining room is large enough to double up as a 2nd lounge with French doors that open right out into the rear garden. Upstairs there are three bedrooms all large enough to fit a double bed plus a spacious family bathroom which is fully tiled and fitted with four piece suite comprising a large bath and separate shower cubicle. Outside there are good sized gardens which are not overlooked together with a handsome cobbled driveway to front and side providing ample off road parking. Other highlights include gas central heating and double glazing. Houses like this are very rare in Bretherton so we urge buyers to act swiftly to avoid missing out. It is freehold and may benefit from no upward chain.