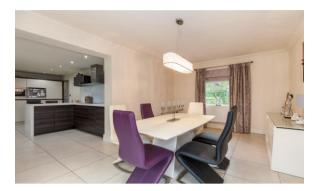

- Extended and modernised interior
- Generous gardens (not overlooked)
- Three double bedrooms
- 1287 SQ.FT. / Freehold

This Victorian semi-detached house tucked away on a guiet residential street right in the heart of one of Lancashire's prettiest and most sought after villages, was extended and extensively renovated by the current owners in 2010/11 to create a delightful three bedroom family home. The property was stripped back, the original outbuilding were rebuilt to create a utility and ground floor WC and a double storey extension added to the side to increase the internal living space considerably. Modern interiors with feature high ceilings span around 1,287 sq ft. with a hallway leading to a formal lounge with feature focal fireplace and inset wood burner. The rear of the property has been opened up into the extension to create a light-filled kitchen diner designed for entertaining with an extensive range of sleek kitchen cupboards incorporating elegant worktops, breakfast bar and a full range of built in appliances including two cookers. 2 plate warmers, a microwave oven, dishwasher and coffee machine. The dining room is large enough to double up as a 2nd lounge with French doors that open right out into the rear garden. Upstairs there are three bedrooms all large enough to fit a double bed plus a spacious family bathroom which is fully tiled and fitted with four piece suite comprising a large bath and separate shower cubicle. Outside there are good sized gardens which are not overlooked together with a handsome cobbled driveway to front and side providing ample off road parking. Other highlights include gas central heating and double glazing. Houses like this are very rare in Bretherton so we urge buyers to act swiftly to avoid missing out. It is freehold and may benefit from no upward chain.