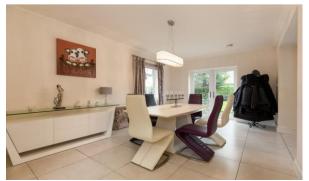

- Extended and modernised interior
- Generous gardens (not overlooked)
- Three double bedrooms
- 1287 SQ.FT. / Freehold

This Victorian semi-detached house tucked away on a guiet residential street right in the heart of one of Lancashire's prettiest and most sought after villages, was extended and extensively renovated by the current owners in 2010/11 to create a delightful three bedroom family home. The property was stripped back, the original outbuilding were rebuilt to create a utility and ground floor WC and a double storey extension added to the side to increase the internal living space considerably. Modern interiors with feature high ceilings span around 1,287 sq ft. with a hallway leading to a formal lounge with feature focal fireplace and inset wood burner. The rear of the property has been opened up into the extension to create a light-filled kitchen diner designed for entertaining with an extensive range of sleek kitchen cupboards incorporating elegant worktops, breakfast bar and a full range of built in appliances including two cookers. 2 plate warmers, a microwave oven, dishwasher and coffee machine. The dining room is large enough to double up as a 2nd lounge with French doors that open right out into the rear garden. Upstairs there are three bedrooms all large enough to fit a double bed plus a spacious family bathroom which is fully tiled and fitted with four piece suite comprising a large bath and separate shower cubicle. Outside there are good sized gardens which are not overlooked together with a handsome cobbled driveway to front and side providing ample off road parking. Other highlights include gas central heating and double glazing. Houses like this are very rare in Bretherton so we urge buyers to act swiftly to avoid missing out. It is freehold and may benefit from no upward chain.