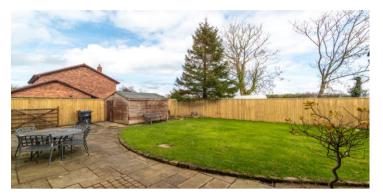

- Extended and modernised interior
- Generous gardens (not overlooked)
- Three double bedrooms
- 1287 SQ.FT. / Freehold

This Victorian semi-detached house tucked away on a guiet residential street right in the heart of one of Lancashire's prettiest and most sought after villages, was extended and extensively renovated by the current owners in 2010/11 to create a delightful three bedroom family home. The property was stripped back, the original outbuilding were rebuilt to create a utility and ground floor WC and a double storey extension added to the side to increase the internal living space considerably. Modern interiors with feature high ceilings span around 1,287 sq ft. with a hallway leading to a formal lounge with feature focal fireplace and inset wood burner. The rear of the property has been opened up into the extension to create a light-filled kitchen diner designed for entertaining with an extensive range of sleek kitchen cupboards incorporating elegant worktops, breakfast bar and a full range of built in appliances including two cookers. 2 plate warmers, a microwave oven, dishwasher and coffee machine. The dining room is large enough to double up as a 2nd lounge with French doors that open right out into the rear garden. Upstairs there are three bedrooms all large enough to fit a double bed plus a spacious family bathroom which is fully tiled and fitted with four piece suite comprising a large bath and separate shower cubicle. Outside there are good sized gardens which are not overlooked together with a handsome cobbled driveway to front and side providing ample off road parking. Other highlights include gas central heating and double glazing. Houses like this are very rare in Bretherton so we urge buyers to act swiftly to avoid missing out. It is freehold and may benefit from no upward chain.