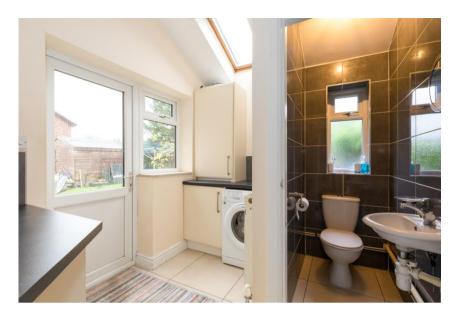

- Extended and modernised interior
- Generous gardens (not overlooked)
- Three double bedrooms
- 1287 SQ.FT. / Freehold

This Victorian semi-detached house tucked away on a guiet residential street right in the heart of one of Lancashire's prettiest and most sought after villages, was extended and extensively renovated by the current owners in 2010/11 to create a delightful three bedroom family home. The property was stripped back, the original outbuilding were rebuilt to create a utility and ground floor WC and a double storey extension added to the side to increase the internal living space considerably. Modern interiors with feature high ceilings span around 1,287 sq ft. with a hallway leading to a formal lounge with feature focal fireplace and inset wood burner. The rear of the property has been opened up into the extension to create a light-filled kitchen diner designed for entertaining with an extensive range of sleek kitchen cupboards incorporating elegant worktops, breakfast bar and a full range of built in appliances including two cookers. 2 plate warmers, a microwave oven, dishwasher and coffee machine. The dining room is large enough to double up as a 2nd lounge with French doors that open right out into the rear garden. Upstairs there are three bedrooms all large enough to fit a double bed plus a spacious family bathroom which is fully tiled and fitted with four piece suite comprising a large bath and separate shower cubicle. Outside there are good sized gardens which are not overlooked together with a handsome cobbled driveway to front and side providing ample off road parking. Other highlights include gas central heating and double glazing. Houses like this are very rare in Bretherton so we urge buyers to act swiftly to avoid missing out. It is freehold and may benefit from no upward chain.