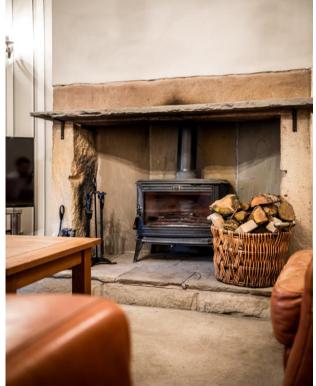

- Extended and modernised interior
- Generous gardens (not overlooked)
- Three double bedrooms
- 1287 SQ.FT. / Freehold

This Victorian semi-detached house tucked away on a guiet residential street right in the heart of one of Lancashire's prettiest and most sought after villages, was extended and extensively renovated by the current owners in 2010/11 to create a delightful three bedroom family home. The property was stripped back, the original outbuilding were rebuilt to create a utility and ground floor WC and a double storey extension added to the side to increase the internal living space considerably. Modern interiors with feature high ceilings span around 1,287 sq ft. with a hallway leading to a formal lounge with feature focal fireplace and inset wood burner. The rear of the property has been opened up into the extension to create a light-filled kitchen diner designed for entertaining with an extensive range of sleek kitchen cupboards incorporating elegant worktops, breakfast bar and a full range of built in appliances including two cookers. 2 plate warmers, a microwave oven, dishwasher and coffee machine. The dining room is large enough to double up as a 2nd lounge with French doors that open right out into the rear garden. Upstairs there are three bedrooms all large enough to fit a double bed plus a spacious family bathroom which is fully tiled and fitted with four piece suite comprising a large bath and separate shower cubicle. Outside there are good sized gardens which are not overlooked together with a handsome cobbled driveway to front and side providing ample off road parking. Other highlights include gas central heating and double glazing. Houses like this are very rare in Bretherton so we urge buyers to act swiftly to avoid missing out. It is freehold and may benefit from no upward chain.