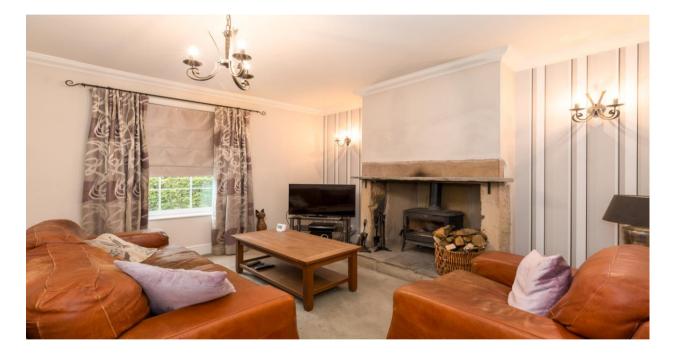

- Extended and modernised interior
- Generous gardens (not overlooked)
- Three double bedrooms
- 1287 SQ.FT. / Freehold

This Victorian semi-detached house tucked away on a guiet residential street right in the heart of one of Lancashire's prettiest and most sought after villages, was extended and extensively renovated by the current owners in 2010/11 to create a delightful three bedroom family home. The property was stripped back, the original outbuilding were rebuilt to create a utility and ground floor WC and a double storey extension added to the side to increase the internal living space considerably. Modern interiors with feature high ceilings span around 1,287 sq ft. with a hallway leading to a formal lounge with feature focal fireplace and inset wood burner. The rear of the property has been opened up into the extension to create a light-filled kitchen diner designed for entertaining with an extensive range of sleek kitchen cupboards incorporating elegant worktops, breakfast bar and a full range of built in appliances including two cookers. 2 plate warmers, a microwave oven, dishwasher and coffee machine. The dining room is large enough to double up as a 2nd lounge with French doors that open right out into the rear garden. Upstairs there are three bedrooms all large enough to fit a double bed plus a spacious family bathroom which is fully tiled and fitted with four piece suite comprising a large bath and separate shower cubicle. Outside there are good sized gardens which are not overlooked together with a handsome cobbled driveway to front and side providing ample off road parking. Other highlights include gas central heating and double glazing. Houses like this are very rare in Bretherton so we urge buyers to act swiftly to avoid missing out. It is freehold and may benefit from no upward chain.