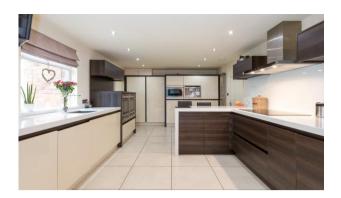

- Extended and modernised interior
- Generous gardens (not overlooked)
- Three double bedrooms
- 1287 SQ.FT. / Freehold

This Victorian semi-detached house tucked away on a guiet residential street right in the heart of one of Lancashire's prettiest and most sought after villages, was extended and extensively renovated by the current owners in 2010/11 to create a delightful three bedroom family home. The property was stripped back, the original outbuilding were rebuilt to create a utility and ground floor WC and a double storey extension added to the side to increase the internal living space considerably. Modern interiors with feature high ceilings span around 1,287 sq ft. with a hallway leading to a formal lounge with feature focal fireplace and inset wood burner. The rear of the property has been opened up into the extension to create a light-filled kitchen diner designed for entertaining with an extensive range of sleek kitchen cupboards incorporating elegant worktops, breakfast bar and a full range of built in appliances including two cookers. 2 plate warmers, a microwave oven, dishwasher and coffee machine. The dining room is large enough to double up as a 2nd lounge with French doors that open right out into the rear garden. Upstairs there are three bedrooms all large enough to fit a double bed plus a spacious family bathroom which is fully tiled and fitted with four piece suite comprising a large bath and separate shower cubicle. Outside there are good sized gardens which are not overlooked together with a handsome cobbled driveway to front and side providing ample off road parking. Other highlights include gas central heating and double glazing. Houses like this are very rare in Bretherton so we urge buyers to act swiftly to avoid missing out. It is freehold and may benefit from no upward chain.