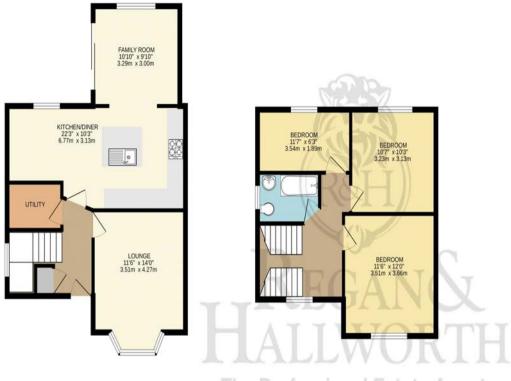

#### TOTAL FLOOR AREA: 1428 sq.ft. (132.7 sq.m.) approx.

Whilst every attempt has been made to ensure the accuracy of the floorplan contained here, measurements of doors, windows, rooms and any other items are approximate and no responsibility is taken for any error, omission or mis-statement. This plan is for illustrative purposes only and should be used as such by any prospective purchaser. The services, systems and appliances shown have not been tested and no guarantee as to their operability or efficiency can be given.

Made with Metropix @2024

We do our best to ensure that our sales particulars are accurate and are not misleading. We also ask our clients to check their own sales particulars and verify the information contained in them is correct. However, fixtures and fittings and appliances have not been tested and therefore no guarantee can be given that they are in working order. All measurements and land sizes are quoted approximately. **Tenure** - Regan & hallworth have not had sight of the title documents and therefore the buyer is advised to obtain verification from their solicitors or surveyor. **Council Tax** - You are advised to contact the local authority for details. **Wigan:** 01942 244991 | **West Lancashire:** 01695 585258 | **Chorley:** 01257 515151. If there is any point of particular interest to you please contact us and we will be pleased to check the information.