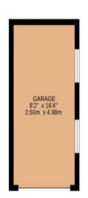

#### TOTAL FLOOR AREA: 1428 sq.ft. (132.7 sq.m.) approx.

Whilst every attempt has been made to ensure the accuracy of the floorplan contained here, measurements of doors, windows, rooms and any other items are approximate and no responsibility is taken for any error, omission or mis-statement. This plan is for illustrative purposes only and should be used as such by any prospective purchaser. The services, systems and appliances shown have not been tested and no guarantee as to their operability or efficiency can be given.