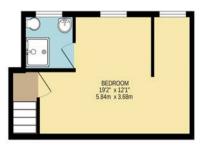

#### TOTAL FLOOR AREA: 1428 sq.ft. (132.7 sq.m.) approx.

Whilst every attempt has been made to ensure the accuracy of the floorplan contained here, measurements of doors, windows, rooms and any other items are approximate and no responsibility is taken for any error, omission or mis-statement. This plan is for illustrative purposes only and should be used as such by any prospective purchaser. The services, systems and appliances shown have not been tested and no guarantee as to their operability or efficiency can be given.

Made with Metropix @2024

We do our best to ensure that our sales particulars are accurate and are not misleading. We also ask our clients to check their own sales particulars and verify the information contained in them is correct. However, fixtures and fittings and appliances have not been tested and therefore no guarantee can be given that they are in working order. All measurements and land sizes are quoted approximately. **Tenure** - Regan & hallworth have not had sight of the title documents and therefore the buyer is advised to obtain verification from their solicitors or surveyor. **Council Tax** - You are advised to contact the local authority for details. **Wigan:** 01942 244991 | **West Lancashire:** 01695 585258 | **Chorley:** 01257 515151. If there is any point of particular interest to you please contact us and we will be pleased to check the information.