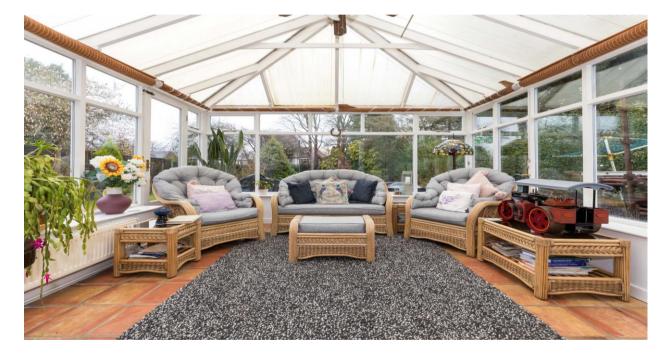

Tucked well back from the main road on an elevated plot, this residence offers a sanctuary of privacy and exclusivity. It boasts generous off-road parking and a large detached garage at the forefront. The rear garden extends an impressive 150 feet, presenting a level landscape with lush lawns. An expansive block-paved patio complements the setting, surrounded by mature trees and shrubs that craft an idyllic outdoor haven for family enjoyment. Since buying the property in 2003 our clients have carried out extensive refurbishment and upgrading to create a spacious and well-planned family home comprising an impressive hallway, two formal reception rooms and a large open plan kitchen diner with the added benefit of a good-sized utility room and conservatory providing another family room that enjoys aspects over the gardens. Upstairs there is a large family bathroom fitted with a four piece suite plus four bedrooms including a master suite located to the rear of property and featuring an ensuite shower room.