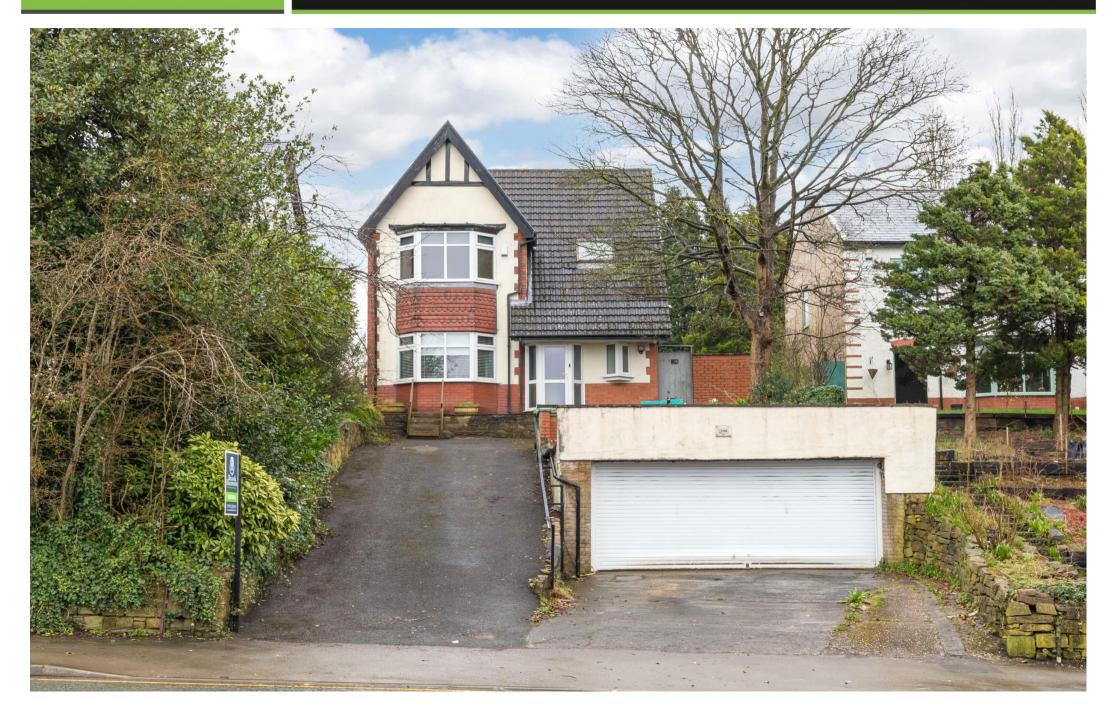

Enviably located in the Green Hill Conservation area, this eye-catching traditional detached house built in 1920's boasts extended 4 bed accommodation and one of the largest plots on the whole of Wigan Lane and Wigan Road with a substantial detached garage and an extensive and very private garden to rear.

Tucked well back from the main road on an elevated plot, this residence offers a sanctuary of privacy and exclusivity. It boasts generous off-road parking and a large detached garage at the forefront. The rear garden extends an impressive 150 feet, presenting a level landscape with lush lawns. An expansive block-paved patio complements the setting, surrounded by mature trees and shrubs that craft an idyllic outdoor haven for family enjoyment. Since buying the property in 2003 our clients have carried out extensive refurbishment and upgrading to create a spacious and well-planned family home comprising an impressive hallway, two formal reception rooms and a large open plan kitchen diner with the added benefit of a good-sized utility room and conservatory providing another family room that enjoys aspects over the gardens. Upstairs there is a large family bathroom fitted with a four piece suite plus four bedrooms including a master suite located to the rear of property and featuring an ensuite shower room.