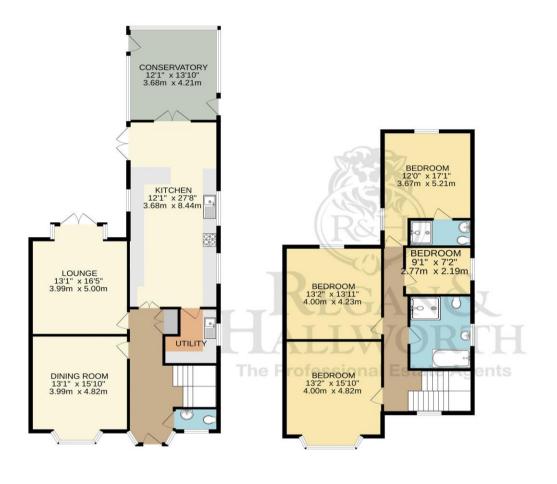

Tucked well back from the main road on an elevated plot, this residence offers a sanctuary of privacy and exclusivity. It boasts generous off-road parking and a large detached garage at the forefront. The rear garden extends an impressive 150 feet, presenting a level landscape with lush lawns. An expansive block-paved patio complements the setting, surrounded by mature trees and shrubs that craft an idyllic outdoor haven for family enjoyment. Since buying the property in 2003 our clients have carried out extensive refurbishment and upgrading to create a spacious and well-planned family home comprising an impressive hallway, two formal reception rooms and a large open plan kitchen diner with the added benefit of a good-sized utility room and conservatory providing another family room that enjoys aspects over the gardens. Upstairs there is a large family bathroom fitted with a four piece suite plus four bedrooms including a master suite located to the rear of property and featuring an ensuite shower room.

Whilst every attempt has been made to ensure the accuracy of the floorplan contained here, measurements of doors, windows, rooms and any other items are approximate and no responsibility is taken for any error, omission or mis-statement. This plan is for illustrative purposes only and should be used as such by any prospective purchaser. The services, systems and appliances shown have not been tested and no guarantee as to their operability or efficiency can be given. Made with Metropke 2024