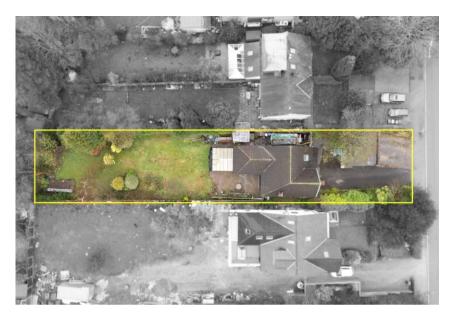

Enviably located in the Green Hill Conservation area, this eye-catching traditional detached house built in 1920's boasts extended 4 bed accommodation and one of the largest plots on the whole of Wigan Lane and Wigan Road with a substantial detached garage and an extensive and very private garden to rear.

Tucked well back from the main road on an elevated plot, this residence offers a sanctuary of privacy and exclusivity. It boasts generous off-road parking and a large detached garage at the forefront. The rear garden extends an impressive 150 feet, presenting a level landscape with lush lawns. An expansive block-paved patio complements the setting, surrounded by mature trees and shrubs that craft an idyllic outdoor haven for family enjoyment. Since buying the property in 2003 our clients have carried out extensive refurbishment and upgrading to create a spacious and well-planned family home comprising an impressive hallway, two formal reception rooms and a large open plan kitchen diner with the added benefit of a good-sized utility room and conservatory providing another family room that enjoys aspects over the gardens. Upstairs there is a large family bathroom fitted with a four piece suite plus four bedrooms including a master suite located to the rear of property and featuring an ensuite shower room.