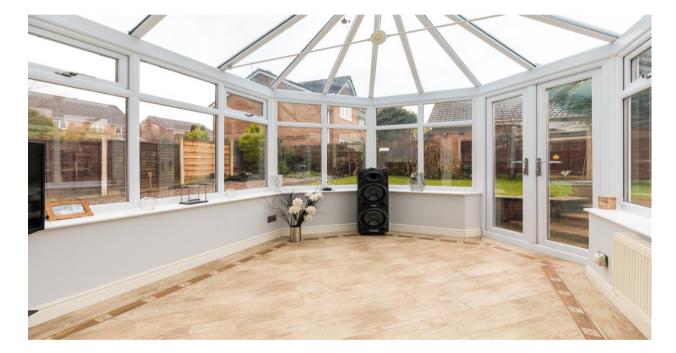

At a generous 1274 square feet of living space, this well appointed & spacious detached family home enjoys a superb rear plot with sunny aspect & early inspection is essential. Resting within the hugely popular Parklands Drive, a particularly quiet residential cul-de-sac that is within easy reach of the village's excellent schools, amenities, plus the picturesque Haigh Hall Country Park - this is the perfect place to raise a family. The property itself is set across two floors & has been cleverly remodelled from its original design. Built as a 4 bed detached, our clients have knocked through two of the bedrooms to create 3 large double beds. The original doors are still in place so anyone requiring the 4th bedroom could easily reinstate the wall, should they wish. Comprising in brief of; an entrance hallway, converted garage space / possible 4th bed, spacious front lounge through diner and then the fitted kitchen plus wc / cloaks & utility room. A Upvc rear conservatory overlooks the rear garden. Upstairs, there are three double bedrooms, with a modern en-suite to the master bedroom, plus a stunning principal bathroom suite which is only 2 years old. Externally the home sits on a spacious overall plot, with the rear being notably private & opening up considerably. The garden is large enough to accommodate an extension should clients wish, plus because of the just off-westerly aspect, it enjoys lots of late summer sun. To the front is a spacious driveway which provides ample off road parking. Early viewings are highly recommend on this superb family home.