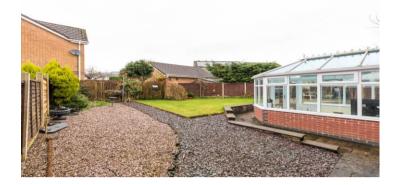

At a generous 1274 square feet of living space, this well appointed & spacious detached family home enjoys a superb rear plot with sunny aspect & early inspection is essential. Resting within the hugely popular Parklands Drive, a particularly quiet residential cul-de-sac that is within easy reach of the village's excellent schools, amenities, plus the picturesque Haigh Hall Country Park - this is the perfect place to raise a family. The property itself is set across two floors & has been cleverly remodelled from its original design. Built as a 4 bed detached, our clients have knocked through two of the bedrooms to create 3 large double beds. The original doors are still in place so anyone requiring the 4th bedroom could easily reinstate the wall, should they wish. Comprising in brief of; an entrance hallway, converted garage space / possible 4th bed, spacious front lounge through diner and then the fitted kitchen plus wc / cloaks & utility room. A Upvc rear conservatory overlooks the rear garden. Upstairs, there are three double bedrooms, with a modern en-suite to the master bedroom, plus a stunning principal bathroom suite which is only 2 years old. Externally the home sits on a spacious overall plot, with the rear being notably private & opening up considerably. The garden is large enough to accommodate an extension should clients wish, plus because of the just off-westerly aspect, it enjoys lots of late summer sun. To the front is a spacious driveway which provides ample off road parking. Early viewings are highly recommend on this superb family home.