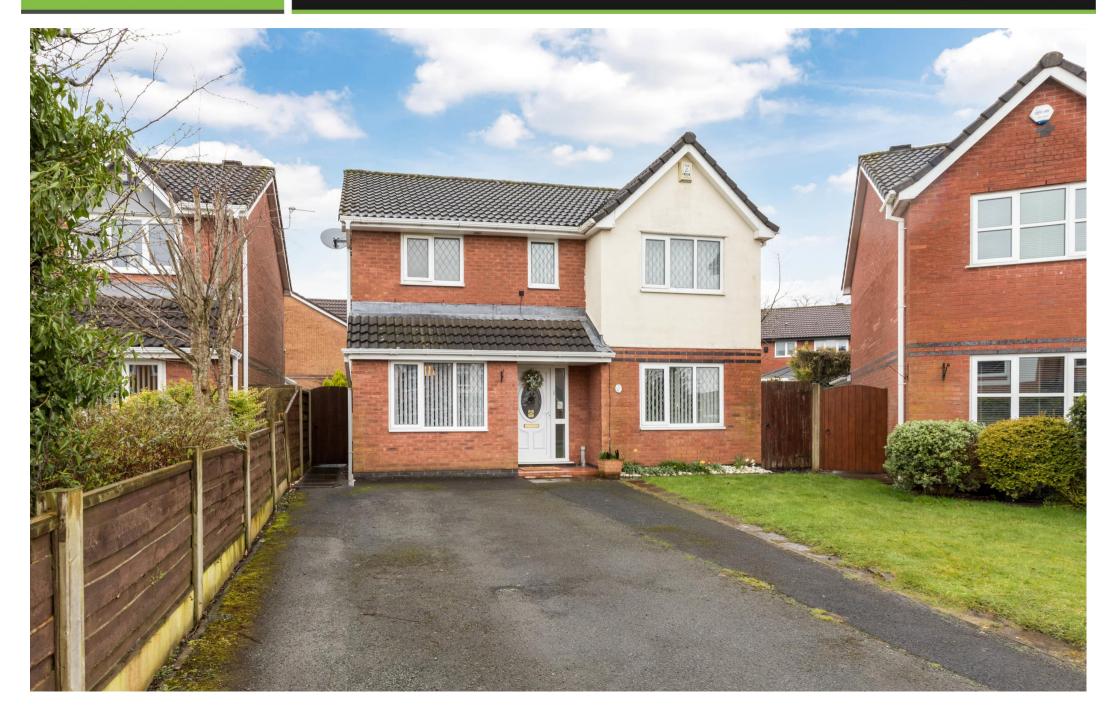

## 30, Parklands Drive, Aspull, WN2 1ZA

Impressive detached family home with spacious rear plot & sunny aspect.

- Spacious detached family home
- Formerly 4 beds
- Superb rear garden
- Highly prized residential development
- 3 bedrooms / 2 reception rooms
- Generous amount of floorspace
- Sunny rear aspect
- 1274 SQFT

At a generous 1274 square feet of living space, this well appointed & spacious detached family home enjoys a superb rear plot with sunny aspect & early inspection is essential. Resting within the hugely popular Parklands Drive, a particularly quiet residential cul-de-sac that is within easy reach of the village's excellent schools, amenities, plus the picturesque Haigh Hall Country Park - this is the perfect place to raise a family. The property itself is set across two floors & has been cleverly remodelled from its original design. Built as a 4 bed detached, our clients have knocked through two of the bedrooms to create 3 large double beds. The original doors are still in place so anyone requiring the 4th bedroom could easily reinstate the wall, should they wish. Comprising in brief of; an entrance hallway, converted garage space / possible 4th bed, spacious front lounge through diner and then the fitted kitchen plus wc / cloaks & utility room. A Upvc rear conservatory overlooks the rear garden. Upstairs, there are three double bedrooms, with a modern en-suite to the master bedroom, plus a stunning principal bathroom suite which is only 2 years old. Externally the home sits on a spacious overall plot, with the rear being notably private & opening up considerably. The garden is large enough to accommodate an extension should clients wish, plus because of the just off-westerly aspect, it enjoys lots of late summer sun. To the front is a spacious driveway which provides ample off road parking. Early viewings are highly recommend on this superb family home.