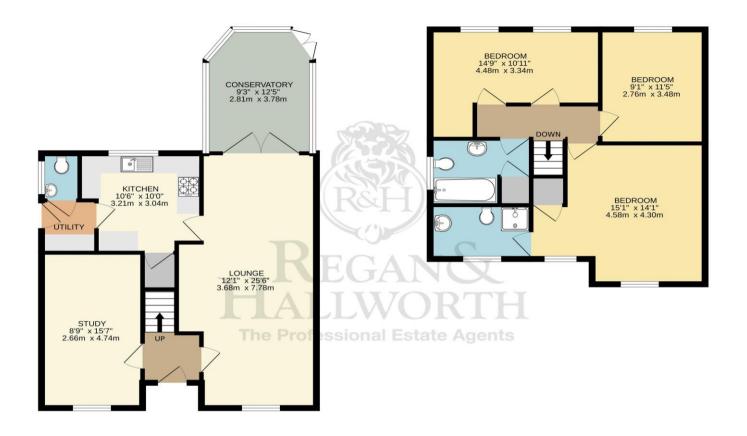

GROUND FLOOR 702 sq.ft. (65.2 sq.m.) approx. 1ST FLOOR 572 sq.ft. (53.1 sq.m.) approx.

Whilst every attempt has been made to ensure the accuracy of the floorplan contained here, measurements of doors, windows, rooms and any other tense are approximate and no responsibility is taken for any error, omission or mis-statement. This plan is for illustrative purposes only and should be used as such by any prospective purchaser. The services, systems and appliances shown have not been tested and no guarantee as to their operability or efficiency can be given.

At a generous 1274 square feet of living space, this well appointed & spacious detached family home enjoys a superb rear plot with sunny aspect & early inspection is essential. Resting within the hugely popular Parklands Drive, a particularly quiet residential cul-de-sac that is within easy reach of the village's excellent schools, amenities, plus the picturesque Haigh Hall Country Park - this is the perfect place to raise a family. The property itself is set across two floors & has been cleverly remodelled from its original design. Built as a 4 bed detached, our clients have knocked through two of the bedrooms to create 3 large double beds. The original doors are still in place so anyone requiring the 4th bedroom could easily reinstate the wall, should they wish. Comprising in brief of; an entrance hallway, converted garage space / possible 4th bed, spacious front lounge through diner and then the fitted kitchen plus wc / cloaks & utility room. A Upvc rear conservatory overlooks the rear garden. Upstairs, there are three double bedrooms, with a modern en-suite to the master bedroom, plus a stunning principal bathroom suite which is only 2 years old. Externally the home sits on a spacious overall plot, with the rear being notably private & opening up considerably. The garden is large enough to accommodate an extension should clients wish, plus because of the just off-westerly aspect, it enjoys lots of late summer sun. To the front is a spacious driveway which provides ample off road parking. Early viewings are highly recommend on this superb family home.