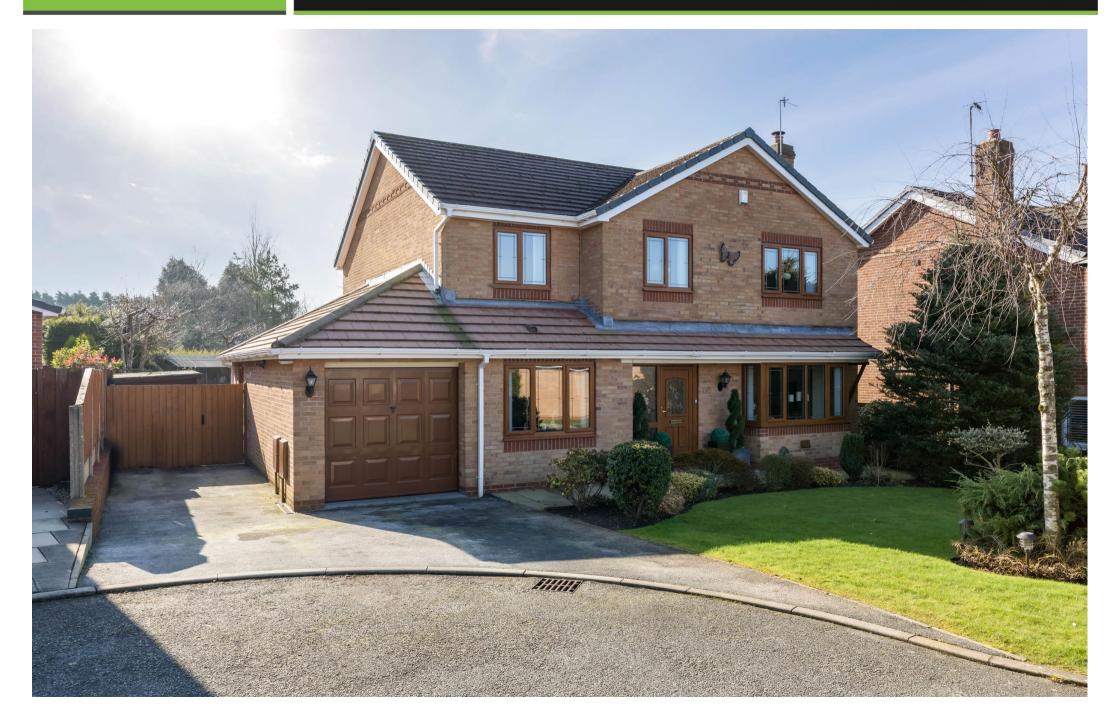

## 4, The Fairways, Skelmersdale, WN8 6UG

Outstanding four bed detached family home situated on a quiet cul-de-sac with large gardens.

- Large detached family home
- Open plan kitchen / family room
- Family bathroom and en-suite
- NO ONWARD CHAIN

- Excellent sized reception rooms
- Four good sized double bedrooms
- Large gardens / driveway / garage
- 1821 SQ. FT.

Now available for sale and located in the semi-rural Fosters Green area sits this impressive, detached, four bed family home. The Fairways is situated on a small exclusive development of only a few houses just off Elmers Green Lane in Skelmersdale. Now offered for sale with NO ONWARD CHAIN this excellent property would make an ideal home for the growing family given is locality to a range of amenities, schools, public transport links and several major motorway networks. Internally, The Fairways boasts just over 1800 square feet of contemporary accommodation which briefly comprises of entrance hallway, large separate office / second lounge, spacious formal lounge / sitting room with bay window, dining room located to the rear of the property, open plan kitchen / dining room offering a range of wall, base and drawer units along with some appliances, utility room and access to the integral garage. Up on the first floor the centrally located landing area opens to give access to a large master double bedroom located to the front of the property with wardrobes, dressing area and modern en-suite shower room. There are three more large double bedrooms and a modern family bathroom comprising of wc, sink unit, shower and separate bath. Externally the property has a lawned front garden with driveway providing access to the integral garage. To the rear there is a large, private and enclosed garden with lawn, patio area and a range of mature plants and shrubs. Internal inspection of this amazing family home is highly recommended to truly appreciate the size, finish and outstanding location.