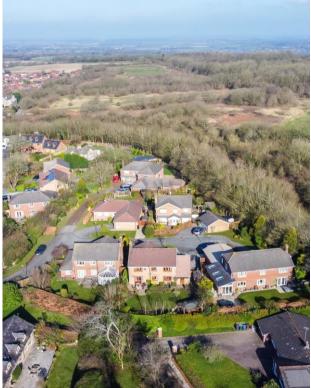

## 4, The Fairways, Skelmersdale, WN8 6UG

Outstanding four bed detached family home situated on a quiet cul-de-sac with large gardens.

- Large detached family home
- Open plan kitchen / family room
- Family bathroom and en-suite
- NO ONWARD CHAIN

- Excellent sized reception rooms
- Four good sized double bedrooms
- Large gardens / driveway / garage
- 1821 SQ. FT.

Now available for sale and located in the semi-rural Fosters Green area sits this impressive, detached, four bed family home. The Fairways is situated on a small exclusive development of only a few houses just off Elmers Green Lane in Skelmersdale. Now offered for sale with NO ONWARD CHAIN this excellent property would make an ideal home for the growing family given is locality to a range of amenities, schools, public transport links and several major motorway networks. Internally, The Fairways boasts just over 1800 square feet of contemporary accommodation which briefly comprises of entrance hallway, large separate office / second lounge, spacious formal lounge / sitting room with bay window, dining room located to the rear of the property, open plan kitchen / dining room offering a range of wall, base and drawer units along with some appliances, utility room and access to the integral garage. Up on the first floor the centrally located landing area opens to give access to a large master double bedroom located to the front of the property with wardrobes, dressing area and modern en-suite shower room. There are three more large double bedrooms and a modern family bathroom comprising of wc, sink unit, shower and separate bath. Externally the property has a lawned front garden with driveway providing access to the integral garage. To the rear there is a large, private and enclosed garden with lawn, patio area and a range of mature plants and shrubs. Internal inspection of this amazing family home is highly recommended to truly appreciate the size, finish and outstanding location.