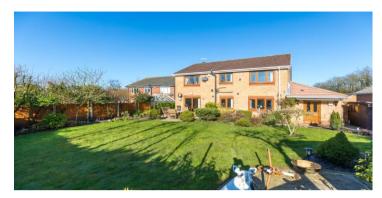

- Excellent sized reception rooms
- Four good sized double bedrooms
- Large gardens / driveway / garage
- 1821 SQ. FT.

Now available for sale and located in the semi-rural Fosters Green area sits this impressive, detached, four bed family home. The Fairways is situated on a small exclusive development of only a few houses just off Elmers Green Lane in Skelmersdale. Now offered for sale with NO ONWARD CHAIN this excellent property would make an ideal home for the growing family given is locality to a range of amenities, schools, public transport links and several major motorway networks. Internally, The Fairways boasts just over 1800 square feet of contemporary accommodation which briefly comprises of entrance hallway, large separate office / second lounge, spacious formal lounge / sitting room with bay window, dining room located to the rear of the property, open plan kitchen / dining room offering a range of wall, base and drawer units along with some appliances, utility room and access to the integral garage. Up on the first floor the centrally located landing area opens to give access to a large master double bedroom located to the front of the property with wardrobes, dressing area and modern en-suite shower room. There are three more large double bedrooms and a modern family bathroom comprising of wc, sink unit, shower and separate bath. Externally the property has a lawned front garden with driveway providing access to the integral garage. To the rear there is a large, private and enclosed garden with lawn, patio area and a range of mature plants and shrubs. Internal inspection of this amazing family home is highly recommended to truly appreciate the size, finish and outstanding location.