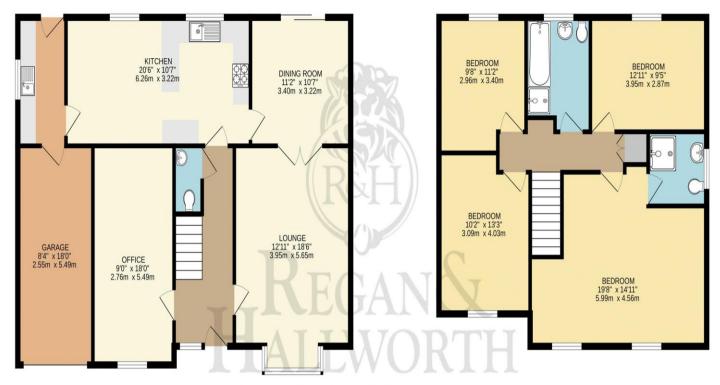

# **The Professional Estate Agents**

TOTAL FLOOR AREA: 1821 sq.ft. (169.2 sq.m.) approx.

Whilst every attempt has been made to ensure the accuracy of the floorplan contained here, measurements of doors, windows, rooms and any other items are approximate and no responsibility is taken for any error, omission or mis-statement. This plan is for illustrative purposes only and should be used as such by any prospective purchaser. The services, systems and appliances shown have not been tested and no guarantee as to their operability or efficiency can be given.

Made with Metropix C201

We do our best to ensure that our sales particulars are accurate and are not misleading. We also ask our clients to check their own sales particulars and verify the information contained in them is correct. However, fixtures and fittings and appliances have not been tested and therefore no guarantee can be given that they are in working order. All measurements and land sizes are quoted approximately. **Tenure** - Regan & hallworth have not had sight of the title documents and therefore the buyer is advised to obtain verification from their solicitors or surveyor. **Council Tax** - You are advised to contact the local authority for details. **Wigan:** 01942 244991 | **West Lancashire:** 01695 585258 | **Chorley:** 01257 515151. If there is any point of particular interest to you please contact us and we will be pleased to check the information.