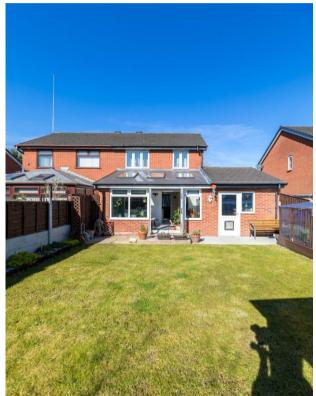

Externally the property has a lawned garden with driveway leading to a single garage with up and over door. The rear garden is enclosed and larger than average with laid to lawn area and paved patio with open fields beyond. Internal viewings are recommended to truly appreciate the deceptive size, great finish and outstanding location.