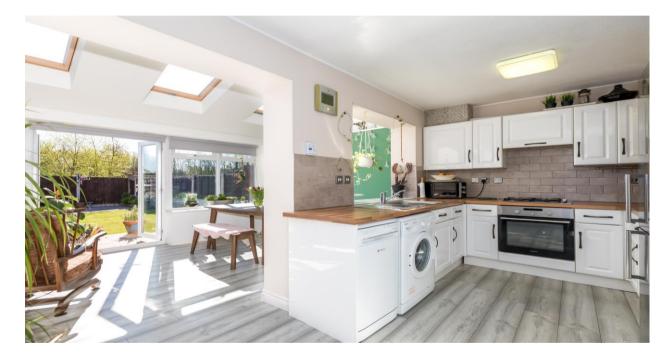

Internally the property has been finished to an exceptionally high standard throughout and would suit a professional couple or small family. The property was originally built as a 3 BED PROPERTY but the current owners opened the master and single room to the front into one larger room, this can be but back with just a stud wall. The accommodation briefly comprises of large lounge / sitting room located to the front, centrally located open plan kitchen / breakfast room offering a good range of units along with integral cooker and hob and then a stunning second reception room to the rear which could be used as another lounge with doors leading out to the gardens. Up on the first floor the centrally located landing area opens to give access to a large master double bedroom to the rear, second double bedroom to the front and then a family bathroom with shower over bath.