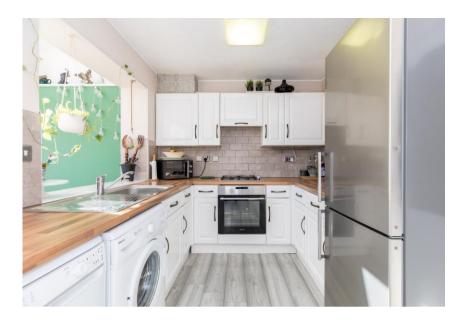

Internally the property has been finished to an exceptionally high standard throughout and would suit a professional couple or small family. The property was originally built as a 3 BED PROPERTY but the current owners opened the master and single room to the front into one larger room, this can be but back with just a stud wall. The accommodation briefly comprises of large lounge / sitting room located to the front, centrally located open plan kitchen / breakfast room offering a good range of units along with integral cooker and hob and then a stunning second reception room to the rear which could be used as another lounge with doors leading out to the gardens. Up on the first floor the centrally located landing area opens to give access to a large master double bedroom to the rear, second double bedroom to the front and then a family bathroom with shower over bath.