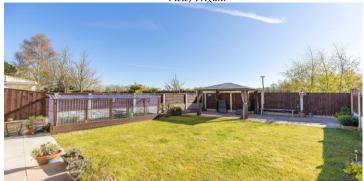

Externally the property has a lawned garden with driveway leading to a single garage with up and over door. The rear garden is enclosed and larger than average with laid to lawn area and paved patio with open fields beyond. Internal viewings are recommended to truly appreciate the deceptive size, great finish and outstanding location.