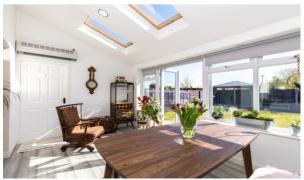

Internally the property has been finished to an exceptionally high standard throughout and would suit a professional couple or small family. The property was originally built as a 3 BED PROPERTY but the current owners opened the master and single room to the front into one larger room, this can be but back with just a stud wall. The accommodation briefly comprises of large lounge / sitting room located to the front, centrally located open plan kitchen / breakfast room offering a good range of units along with integral cooker and hob and then a stunning second reception room to the rear which could be used as another lounge with doors leading out to the gardens. Up on the first floor the centrally located landing area opens to give access to a large master double bedroom to the rear, second double bedroom to the front and then a family bathroom with shower over bath.

Externally the property has a lawned garden with driveway leading to a single garage with up and over door. The rear garden is enclosed and larger than average with laid to lawn area and paved patio with open fields beyond. Internal viewings are recommended to truly appreciate the deceptive size, great finish and outstanding location.