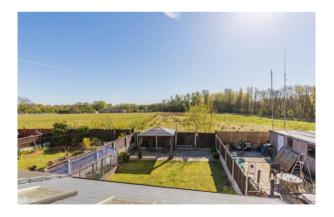

Externally the property has a lawned garden with driveway leading to a single garage with up and over door. The rear garden is enclosed and larger than average with laid to lawn area and paved patio with open fields beyond. Internal viewings are recommended to truly appreciate the deceptive size, great finish and outstanding location.