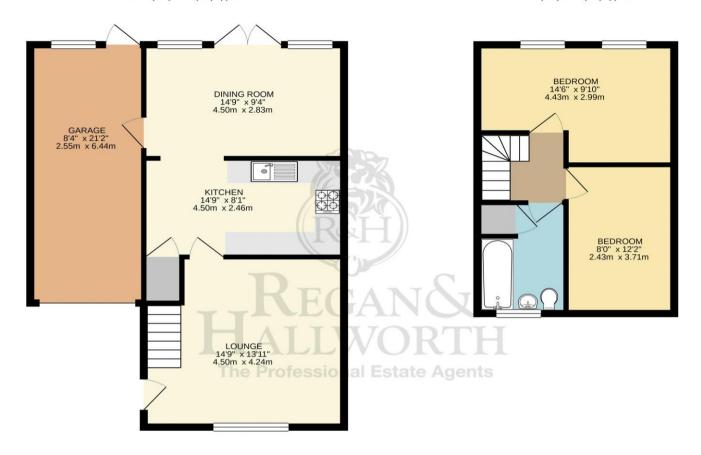

Internally the property has been finished to an exceptionally high standard throughout and would suit a professional couple or small family. The property was originally built as a 3 BED PROPERTY but the current owners opened the master and single room to the front into one larger room, this can be but back with just a stud wall. The accommodation briefly comprises of large lounge / sitting room located to the front, centrally located open plan kitchen / breakfast room offering a good range of units along with integral cooker and hob and then a stunning second reception room to the rear which could be used as another lounge with doors leading out to the gardens. Up on the first floor the centrally located landing area opens to give access to a large master double bedroom to the rear, second double bedroom to the front and then a family bathroom with shower over bath.

GROUND FLOOR 639 sq.ft. (59.3 sq.m.) approx. 1ST FLOOR 319 sq.ft. (29.7 sq.m.) approx.

Whist every attempt has been made to ensure the accuracy of the floorplan contained here, measurements of doors, windows, rooms and any other liens are approximate and no responsibility is taken for any error, omission or mis-statement. This plan is for illustrative purposes only and should be used as such by any prospective purchaser. The services, systems and appliances shown have not been tested and no guarantee as to their operability or efficiency can be given.