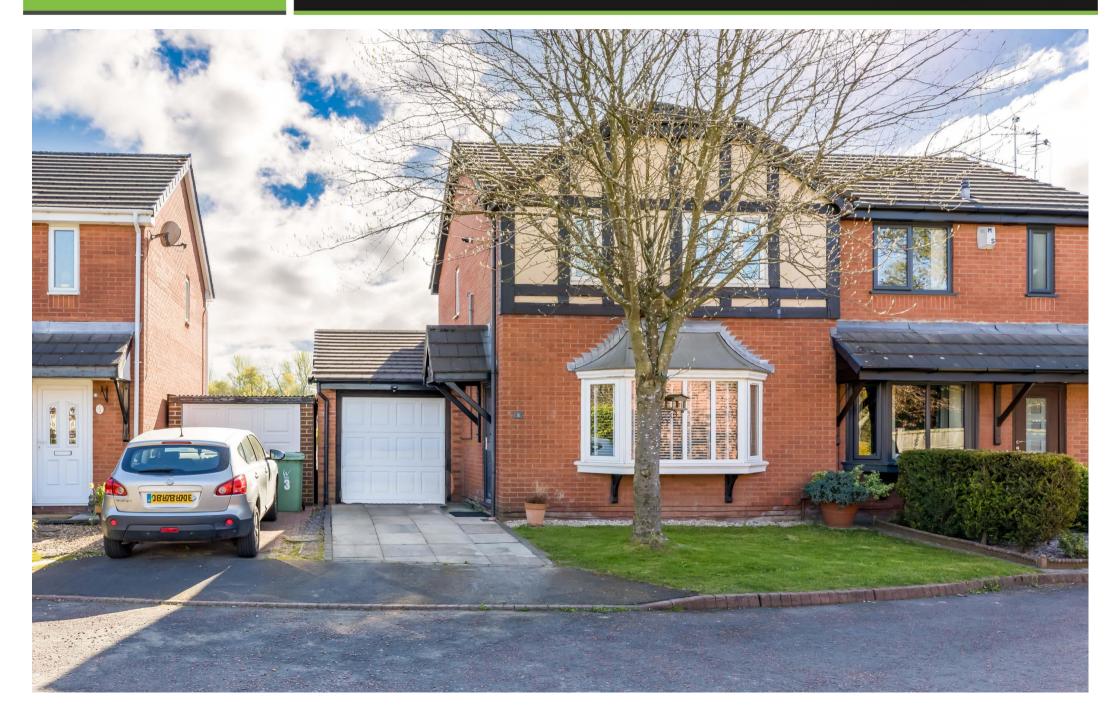

## 5, Cumberbatch Place, Spring View, WN3 4PD

Outstanding semi-detached property now available for sale with NO ONWARD CHAIN in Spring View, Wigan.

- Outstanding semi-detached family home
- Modern open plan kitchen / dining room
- Family bathroom / shower over bath
- Close to amenities / motorway / schools
- Spacious reception rooms
- Two good sized bedrooms
- Large gardens / driveway / garage
- 958 SQ. FT.

Now available for sale and offered with NO ONWARD CHAIN is this impressive two bed semi-detached property located in the popular area of Ince in Wigan. Cumberbatch Place is set close to Wigan town centre which offers a range of amenities along with bus and train station. It also offers fantastic access to a range of schools for all ages and is just a short drive to some of the major motorway networks in the area.

Externally the property has a lawned garden with driveway leading to a single garage with up and over door. The rear garden is enclosed and larger than average with laid to lawn area and paved patio with open fields beyond. Internal viewings are recommended to truly appreciate the deceptive size, great finish and outstanding location.