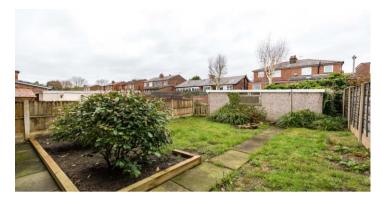

Externally the property has on street parking to the front with a walled and gated front garden area. To the rea there is a good sized private and enclosed garden with patio area and single garage beyond. Internal inspection is highly recommended to truly appreciate the properties excellent finish, suburb size and great location.