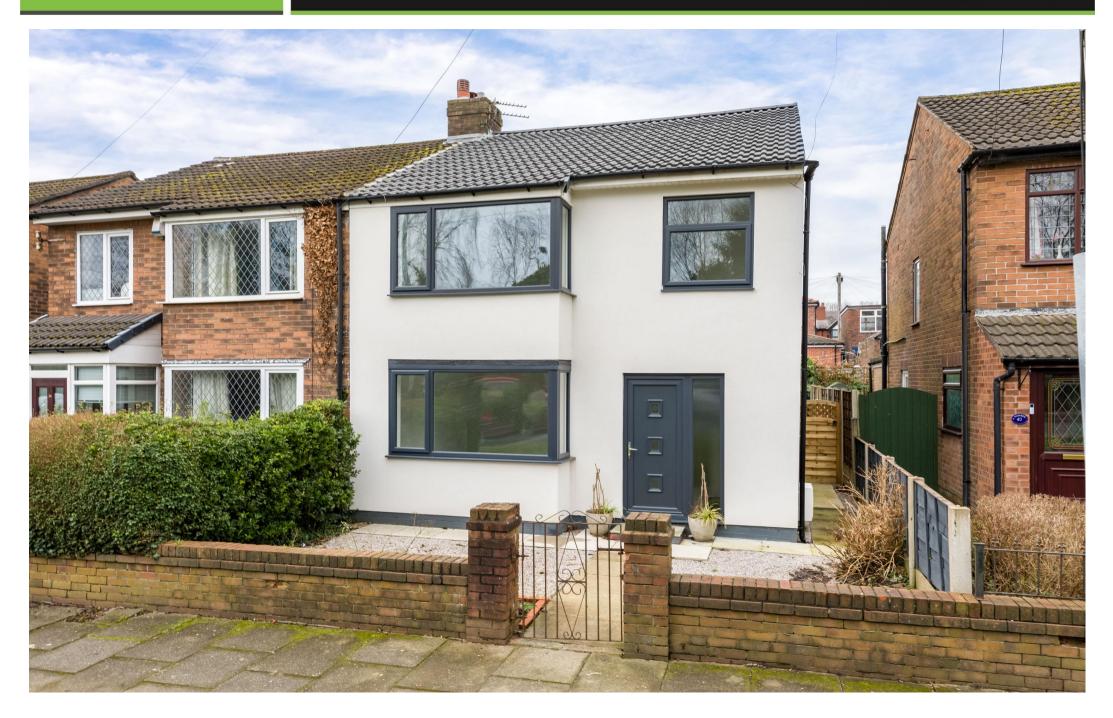

## 38, Spencer Road West, Wigan, WN6 7HP

Exceptional fully renovated semi-detached family home located close to schools  $\mathcal E$  amenities

- Modern semi-detached family home
- Great sized reception rooms
- Modern fitted family bathroom
- Front and rear gardens / garage
- Recently renovated throughout
- Three good sized bedrooms
- Open plan kitchen / dining room
- 1071 SQ. FT.

Now available for sale and located along the ever-popular Spencer Road West is this FULLY RENOVATED, three bed semi-detached home. The property has been finished to an exceptionally high standard throughout offering spacious, contemporary accommodation set over two floors. This excellent property would make an ideal FIRST-TIME BUYERS home given its turn key condition or a superb family home given its good sized reception and bed room sizes. The property sits along a popular road boasting great access to a range of local amenities, town centre, outstanding schools for all ages, public transport links and is just a short drive to several major motorway networks. The accommodation spans just over 1000 square feet briefly comprising of entrance hallway, cloak room wc, large formal lounge / sitting room located to the front and then a stunning open plan kitchen / dining room to the rear with the kitchen offering a range of wall, base and drawer units with cooker and a large area for a dining room table and chairs, double doors lead out onto the rear gardens. Up on the first floor the centrally located landing area opens to give access to a large master double bedroom located to the front of the property, second double bedroom located to the rear, modern fitted family bathroom with shower over the bath and then a third large single bedroom.