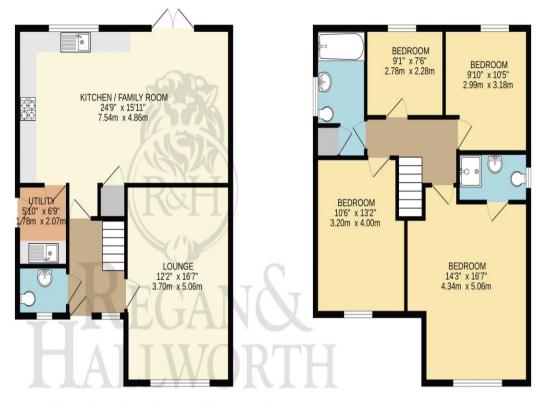

Now available for sale and offered with NO ONWARD CHAIN is this truly stunning four bed detached family home. Cartmel Close has been finished to an exceptionally high standard throughout boasting superb accommodation set over two floors. The property is situated at the head of a guiet street on a modern development in the ever-popular village of Burscough. Within the village there are many amenities along with bus routes and train station. It's also close to a range of outstanding schools for all ages and is just a short drive to several major motorway networks. In brief the accommodation comprises of entrance hallway, cloak room wc, large formal lounge / siting room located to the front of the property and then a large open plan living / dining / kitchen area to the rear. The family area has a modern featured media wall whilst leaving space for a formal dining table and chairs. To the far side of this room sits the modern fitted kitchen which boasts a range of wall, base and drawer units along with integral appliances and access into a well-equipped utility room. Up on the first floor the centrally located landing area opens to give access to a large master double bedroom located to the front with the added extra of a modern fitted en-suite shower room. There are two more good sized double bedrooms, a fourth large single bedroom and then a modern fitted family bathroom. Externally the property has a flagged front garden area with a driveway providing off road parking to the side and access to the detached single garage. To the rear there is a large, private and secure garden with large patio area. Internal inspection of this superb family home is highly recommended to truly appreciate the deceptive size, great finish and outstanding location.

# The Professional Estate Agents

TOTAL FLOOR AREA: 1559 sq.ft. (144.8 sq.m.) approx.

Whilst every attempt has been made to ensure the accuracy of the floorplan contained here, measurements of doors, windows, rooms and any other items are approximate and no responsibility is taken for any error, omission or mis-statement. This plan is for illustrative purposes only and should be used as such by any prospective purchaser. The services, systems and appliances shown have not been tested and no guarantee as to their operability or efficiency can be given.