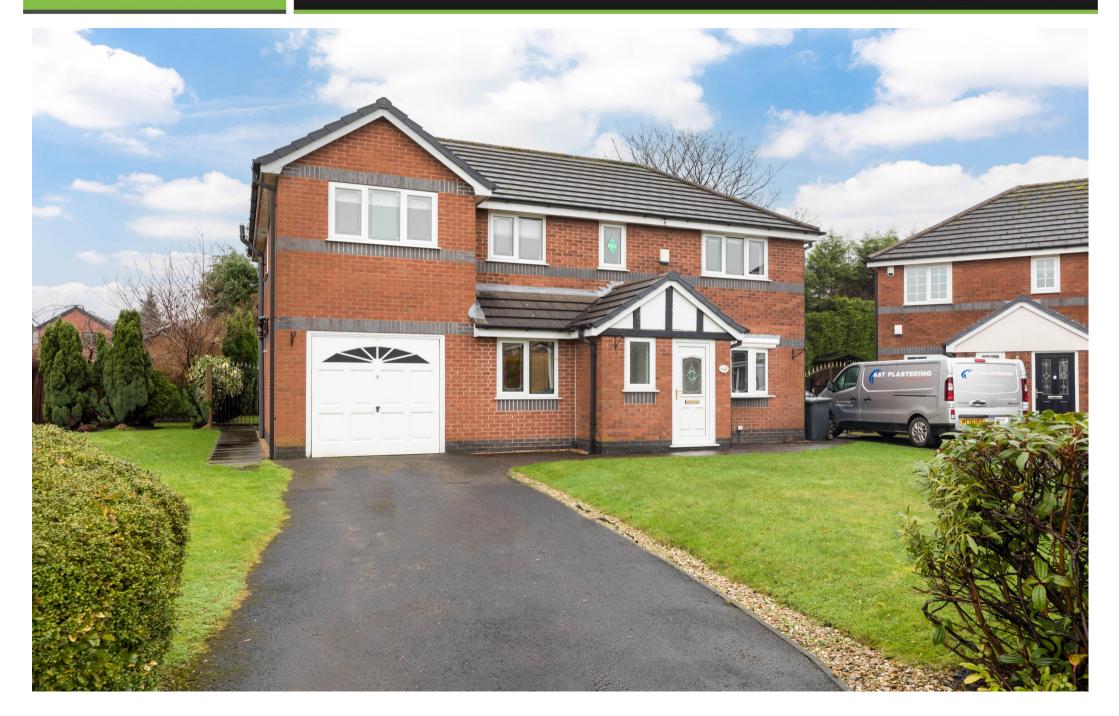

This is a fantastic opportunity to purchase a truly stunning and spacious detached family home situated along a quiet cul-de-sac in Hindley. Holbeach Close has been exceptionally finished throughout and boasts just over 1650 square feet of contemporary accommodation set over two floors. The property is located close to the village centre which has many shops, restaurants and bars along with train station and bus routes. It's also close to a range of schools for all ages and is just a short drive to several major motorway networks.

Externally the property is sat on a large plot with lawned gardens to the front and side along with large driveway leading to an integral garage. To the rear there is a large, private and secure garden with patio and lawn all surrounded by mature plants, trees and shrubs. Internal inspection is highly recommended to truly appreciate the deceptive size, great finish and amazing location of this excellent family home.