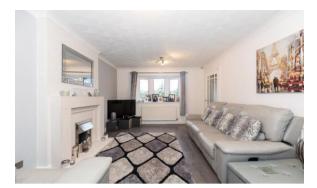

In brief, the accommodation consists of entrance hallway, cloak room wc, large formal lounge / sitting room which has doors at the far end leading into the large conservatory. There is a separate dining area and then a modern fitted kitchen to the rear boasting a range of wall, base and drawer units along with appliances, central island / breakfast bar and doors leading into the conservatory. Off the kitchen is a separate room which is currently being used as a large utility room but could easily be used as a home office or gym. Up on the first floor the centrally located landing area opens to give access to a large master double bedroom with modern fitted en-suite, three more great sized double bedrooms and then a modern fitted family bathroom.