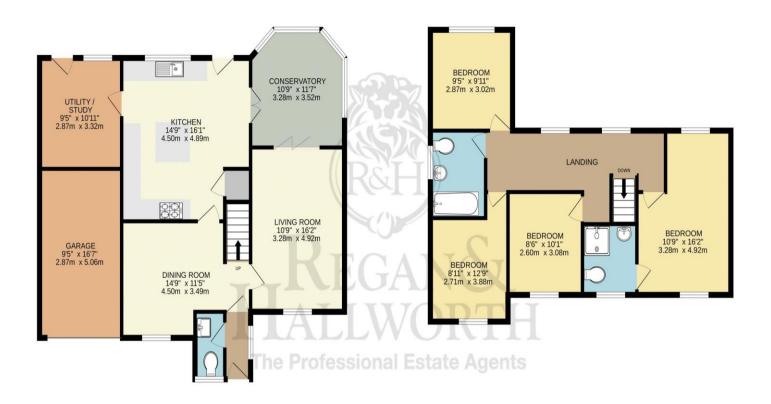

GROUND FLOOR 981 sq.ft. (91.1 sq.m.) approx. 1ST FLOOR 672 sq.ft. (62.4 sq.m.) approx.

Whilst every attempt has been made to ensure the accuracy of the floorplan contained here, measurements of doors, windows, rooms and any other items are approximate and no responsibility is taken for any error, omission or mis-statement. This plan is for illustrative purposes only and should be used as such by any prospective purchaser. The services, systems and appliances shown have not been tested and no guarantee as to their operability or efficiency can be given.