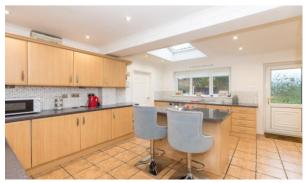

In brief, the accommodation consists of entrance hallway, cloak room wc, large formal lounge / sitting room which has doors at the far end leading into the large conservatory. There is a separate dining area and then a modern fitted kitchen to the rear boasting a range of wall, base and drawer units along with appliances, central island / breakfast bar and doors leading into the conservatory. Off the kitchen is a separate room which is currently being used as a large utility room but could easily be used as a home office or gym. Up on the first floor the centrally located landing area opens to give access to a large master double bedroom with modern fitted en-suite, three more great sized double bedrooms and then a modern fitted family bathroom.