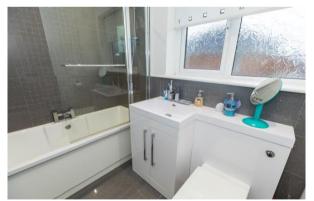

In brief, the accommodation consists of entrance hallway, cloak room wc, large formal lounge / sitting room which has doors at the far end leading into the large conservatory. There is a separate dining area and then a modern fitted kitchen to the rear boasting a range of wall, base and drawer units along with appliances, central island / breakfast bar and doors leading into the conservatory. Off the kitchen is a separate room which is currently being used as a large utility room but could easily be used as a home office or gym. Up on the first floor the centrally located landing area opens to give access to a large master double bedroom with modern fitted en-suite, three more great sized double bedrooms and then a modern fitted family bathroom.