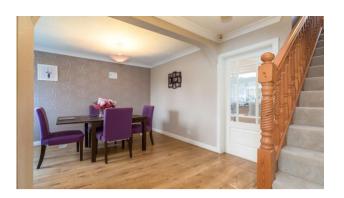

In brief, the accommodation consists of entrance hallway, cloak room wc, large formal lounge / sitting room which has doors at the far end leading into the large conservatory. There is a separate dining area and then a modern fitted kitchen to the rear boasting a range of wall, base and drawer units along with appliances, central island / breakfast bar and doors leading into the conservatory. Off the kitchen is a separate room which is currently being used as a large utility room but could easily be used as a home office or gym. Up on the first floor the centrally located landing area opens to give access to a large master double bedroom with modern fitted en-suite, three more great sized double bedrooms and then a modern fitted family bathroom.