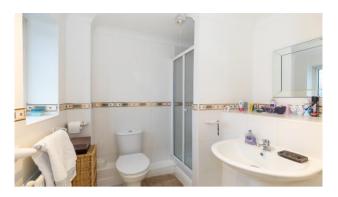

In brief, the accommodation consists of entrance hallway, cloak room wc, large formal lounge / sitting room which has doors at the far end leading into the large conservatory. There is a separate dining area and then a modern fitted kitchen to the rear boasting a range of wall, base and drawer units along with appliances, central island / breakfast bar and doors leading into the conservatory. Off the kitchen is a separate room which is currently being used as a large utility room but could easily be used as a home office or gym. Up on the first floor the centrally located landing area opens to give access to a large master double bedroom with modern fitted en-suite, three more great sized double bedrooms and then a modern fitted family bathroom.