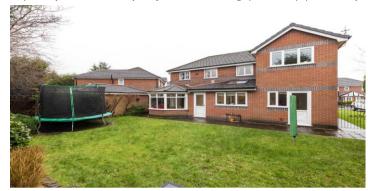

Externally the property is sat on a large plot with lawned gardens to the front and side along with large driveway leading to an integral garage. To the rear there is a large, private and secure garden with patio and lawn all surrounded by mature plants, trees and shrubs. Internal inspection is highly recommended to truly appreciate the deceptive size, great finish and amazing location of this excellent family home.