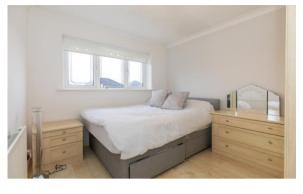

In brief, the accommodation consists of entrance hallway, cloak room wc, large formal lounge / sitting room which has doors at the far end leading into the large conservatory. There is a separate dining area and then a modern fitted kitchen to the rear boasting a range of wall, base and drawer units along with appliances, central island / breakfast bar and doors leading into the conservatory. Off the kitchen is a separate room which is currently being used as a large utility room but could easily be used as a home office or gym. Up on the first floor the centrally located landing area opens to give access to a large master double bedroom with modern fitted en-suite, three more great sized double bedrooms and then a modern fitted family bathroom.