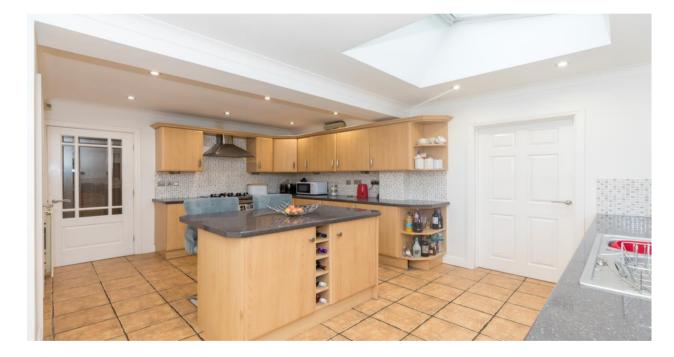

In brief, the accommodation consists of entrance hallway, cloak room wc, large formal lounge / sitting room which has doors at the far end leading into the large conservatory. There is a separate dining area and then a modern fitted kitchen to the rear boasting a range of wall, base and drawer units along with appliances, central island / breakfast bar and doors leading into the conservatory. Off the kitchen is a separate room which is currently being used as a large utility room but could easily be used as a home office or gym. Up on the first floor the centrally located landing area opens to give access to a large master double bedroom with modern fitted en-suite, three more great sized double bedrooms and then a modern fitted family bathroom.