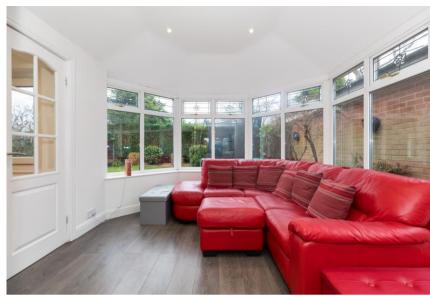

In brief, the accommodation consists of entrance hallway, cloak room wc, large formal lounge / sitting room which has doors at the far end leading into the large conservatory. There is a separate dining area and then a modern fitted kitchen to the rear boasting a range of wall, base and drawer units along with appliances, central island / breakfast bar and doors leading into the conservatory. Off the kitchen is a separate room which is currently being used as a large utility room but could easily be used as a home office or gym. Up on the first floor the centrally located landing area opens to give access to a large master double bedroom with modern fitted en-suite, three more great sized double bedrooms and then a modern fitted family bathroom.