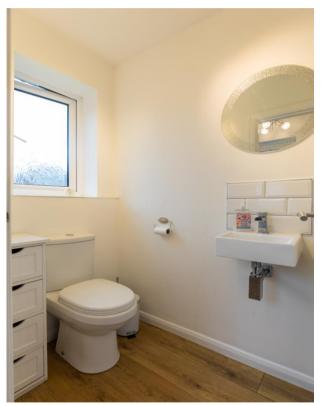

In brief, the accommodation consists of entrance hallway, cloak room wc, large formal lounge / sitting room which has doors at the far end leading into the large conservatory. There is a separate dining area and then a modern fitted kitchen to the rear boasting a range of wall, base and drawer units along with appliances, central island / breakfast bar and doors leading into the conservatory. Off the kitchen is a separate room which is currently being used as a large utility room but could easily be used as a home office or gym. Up on the first floor the centrally located landing area opens to give access to a large master double bedroom with modern fitted en-suite, three more great sized double bedrooms and then a modern fitted family bathroom.