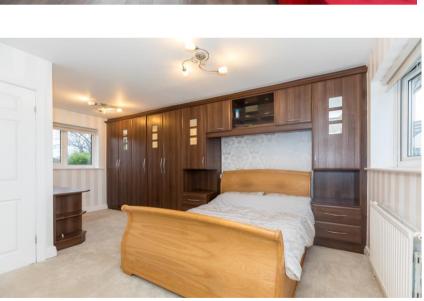

In brief, the accommodation consists of entrance hallway, cloak room wc, large formal lounge / sitting room which has doors at the far end leading into the large conservatory. There is a separate dining area and then a modern fitted kitchen to the rear boasting a range of wall, base and drawer units along with appliances, central island / breakfast bar and doors leading into the conservatory. Off the kitchen is a separate room which is currently being used as a large utility room but could easily be used as a home office or gym. Up on the first floor the centrally located landing area opens to give access to a large master double bedroom with modern fitted en-suite, three more great sized double bedrooms and then a modern fitted family bathroom.