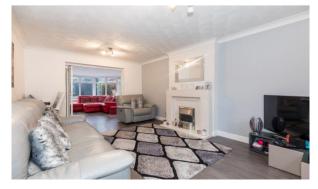

In brief, the accommodation consists of entrance hallway, cloak room wc, large formal lounge / sitting room which has doors at the far end leading into the large conservatory. There is a separate dining area and then a modern fitted kitchen to the rear boasting a range of wall, base and drawer units along with appliances, central island / breakfast bar and doors leading into the conservatory. Off the kitchen is a separate room which is currently being used as a large utility room but could easily be used as a home office or gym. Up on the first floor the centrally located landing area opens to give access to a large master double bedroom with modern fitted en-suite, three more great sized double bedrooms and then a modern fitted family bathroom.