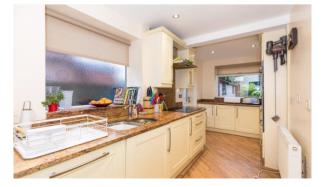

This is a wonderful four bedroomed semi-detached house that has been extended on the ground floor and converted in the loft, making it a perfect home for a family. The property is located in Lydiate, a desirable residential area that is close to the M58 motorway, which connects to all the major cities. It is also near to excellent schools, amenities, and Maghull square, where you can find a variety of shops. The house has a neutral décor throughout and offers nearly 1200 square feet of living space. It has an entrance porch, where you can store your coats and shoes, which leads to a large reception hallway with a useful storage cupboard under the stairs. From the hallway, you can access the front sitting room, which has fitted alcove cupboards/storage and a big window that lets in plenty of natural light. The main lounge/diner is also off the hallway and is a great place to host guests. It has a log burner that creates a cosy atmosphere in this spacious room. The kitchen is at the back of the hallway and has a galley style. It has neutral cabinets and appliances, such as a fridge/freezer, dishwasher, microwave, oven, hob, and extractor fan. On the first floor, there are three bedrooms, two of which are good sized doubles with fitted wardrobes. There is also a modern shower room with neutral tiles and a white suite, including a large shower cubicle and a hand wash basin. There is a separate WC next to it.. On the second floor, there is the fourth bedroom, which is a double room with a WC, a sink, and fitted wardrobes.