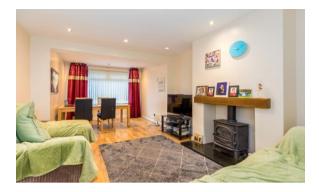

This is a wonderful four bedroomed semi-detached house that has been extended on the ground floor and converted in the loft, making it a perfect home for a family. The property is located in Lydiate, a desirable residential area that is close to the M58 motorway, which connects to all the major cities. It is also near to excellent schools, amenities, and Maghull square, where you can find a variety of shops. The house has a neutral décor throughout and offers nearly 1200 square feet of living space. It has an entrance porch, where you can store your coats and shoes, which leads to a large reception hallway with a useful storage cupboard under the stairs. From the hallway, you can access the front sitting room, which has fitted alcove cupboards/storage and a big window that lets in plenty of natural light. The main lounge/diner is also off the hallway and is a great place to host guests. It has a log burner that creates a cosy atmosphere in this spacious room. The kitchen is at the back of the hallway and has a galley style. It has neutral cabinets and appliances, such as a fridge/freezer, dishwasher, microwave, oven, hob, and extractor fan. On the first floor, there are three bedrooms, two of which are good sized doubles with fitted wardrobes. There is also a modern shower room with neutral tiles and a white suite, including a large shower cubicle and a hand wash basin. There is a separate WC next to it.. On the second floor, there is the fourth bedroom, which is a double room with a WC, a sink, and fitted wardrobes.