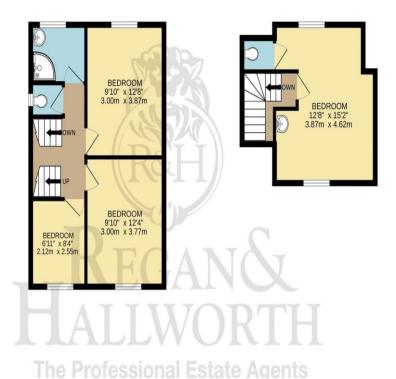

This is a wonderful four bedroomed semi-detached house that has been extended on the ground floor and converted in the loft, making it a perfect home for a family. The property is located in Lydiate, a desirable residential area that is close to the M58 motorway, which connects to all the major cities. It is also near to excellent schools, amenities, and Maghull square, where you can find a variety of shops. The house has a neutral décor throughout and offers nearly 1200 square feet of living space. It has an entrance porch, where you can store your coats and shoes, which leads to a large reception hallway with a useful storage cupboard under the stairs. From the hallway, you can access the front sitting room, which has fitted alcove cupboards/storage and a big window that lets in plenty of natural light. The main lounge/diner is also off the hallway and is a great place to host guests. It has a log burner that creates a cosy atmosphere in this spacious room. The kitchen is at the back of the hallway and has a galley style. It has neutral cabinets and appliances, such as a fridge/freezer, dishwasher, microwave, oven, hob, and extractor fan. On the first floor, there are three bedrooms, two of which are good sized doubles with fitted wardrobes. There is also a modern shower room with neutral tiles and a white suite, including a large shower cubicle and a hand wash basin. There is a separate WC next to it.. On the second floor, there is the fourth bedroom, which is a double room with a WC, a sink, and fitted wardrobes.

GARAGE 146 sq.ft. (13.6 sq.m.) approx

Whilst every attempt has been made to ensure the accuracy of the floorplan contained here, measurements of doors, windows, rooms and any other items are approximate and no responsibility is taken for any error, omission or mis-statement. This plan is for illustrative purposes only and should be used as such by any prospective purchaser. The services, systems and appliances shown have not been tested and no guarantee as to their operability or efficiency can be given. Made with Metropix ©2023

GARAGE

7'10" x 18'8"

2.39m x 5.68m

We do our best to ensure that our sales particulars are accurate and are not misleading. We also ask our clients to check their own sales particulars and verify the information contained in them is correct. However, fixtures and fittings and appliances have not been tested and therefore no guarantee can be given that they are in working order. All measurements and land sizes are quoted approximately. Tenure - Regan & hallworth have not had sight of the title documents and therefore the buyer is advised to obtain verification from their solicitors or surveyor. Council Tax - You are advised to contact the local authority for details. Wigan: 01942 244991 | West Lancashire: 01695 585258 | Chorley: 01257 515151. If there is any point of particular interest to you please contact us and we will be pleased to check the information.