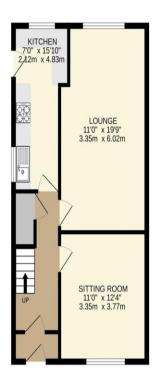

This is a wonderful four bedroomed semi-detached house that has been extended on the ground floor and converted in the loft, making it a perfect home for a family. The property is located in Lydiate, a desirable residential area that is close to the M58 motorway, which connects to all the major cities. It is also near to excellent schools, amenities, and Maghull square, where you can find a variety of shops. The house has a neutral décor throughout and offers nearly 1200 square feet of living space. It has an entrance porch, where you can store your coats and shoes, which leads to a large reception hallway with a useful storage cupboard under the stairs. From the hallway, you can access the front sitting room, which has fitted alcove cupboards/storage and a big window that lets in plenty of natural light. The main lounge/diner is also off the hallway and is a great place to host guests. It has a log burner that creates a cosy atmosphere in this spacious room. The kitchen is at the back of the hallway and has a galley style. It has neutral cabinets and appliances, such as a fridge/freezer, dishwasher, microwave, oven, hob, and extractor fan. On the first floor, there are three bedrooms, two of which are good sized doubles with fitted wardrobes. There is also a modern shower room with neutral tiles and a white suite, including a large shower cubicle and a hand wash basin. There is a separate WC next to it.. On the second floor, there is the fourth bedroom, which is a double room with a WC, a sink, and fitted wardrobes.

GARAGE 146 sq.ft. (13.6 sq.m.) approx

Whilst every attempt has been made to ensure the accuracy of the floorplan contained here, measurements of doors, windows, rooms and any other items are approximate and no responsibility is taken for any error, omission or mis-statement. This plan is for illustrative purposes only and should be used as such by any prospective purchaser. The services, systems and appliances shown have not been tested and no guarantee as to their operability or efficiency can be given. Made with Metropix ©2023

GARAGE

7'10" x 18'8"

2.39m x 5.68m

We do our best to ensure that our sales particulars are accurate and are not misleading. We also ask our clients to check their own sales particulars and verify the information contained in them is correct. However, fixtures and fittings and appliances have not been tested and therefore no guarantee can be given that they are in working order. All measurements and land sizes are quoted approximately. Tenure - Regan & hallworth have not had sight of the title documents and therefore the buyer is advised to obtain verification from their solicitors or surveyor. Council Tax - You are advised to contact the local authority for details. Wigan: 01942 244991 | West Lancashire: 01695 585258 | Chorley: 01257 515151. If there is any point of particular interest to you please contact us and we will be pleased to check the information.