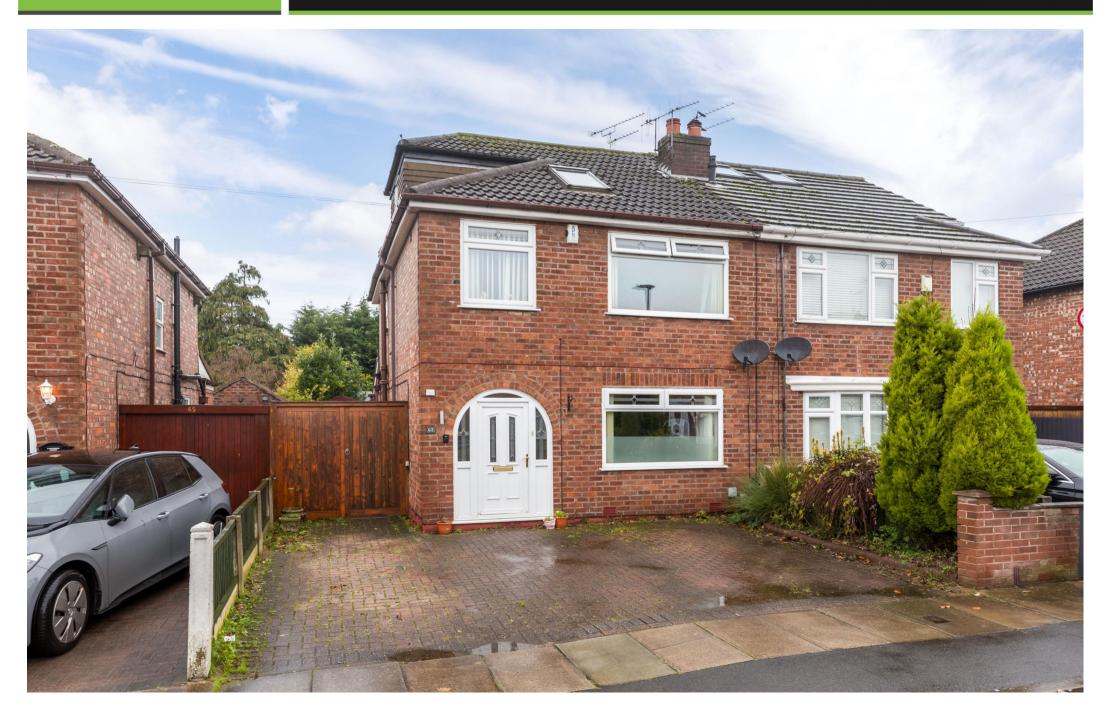

## 67, Wynnstay Avenue, Lydiate, L31 0BG

Spacious four bedroom semi-detached house with good sized west facing rear garden.

- Extended semi-detached house
- Four bedrooms
- Good sized west facing garden
- Gas central heating / Double glazing
- Professional loft conversion
- Large detached garage/workshop
- Off road parking for 3 cars
- 1335 SQ.FT. in total

This is a wonderful four bedroomed semi-detached house that has been extended on the ground floor and converted in the loft, making it a perfect home for a family. The property is located in Lydiate, a desirable residential area that is close to the M58 motorway, which connects to all the major cities. It is also near to excellent schools, amenities, and Maghull square, where you can find a variety of shops. The house has a neutral décor throughout and offers nearly 1200 square feet of living space. It has an entrance porch, where you can store your coats and shoes, which leads to a large reception hallway with a useful storage cupboard under the stairs. From the hallway, you can access the front sitting room, which has fitted alcove cupboards/storage and a big window that lets in plenty of natural light. The main lounge/diner is also off the hallway and is a great place to host guests. It has a log burner that creates a cosy atmosphere in this spacious room. The kitchen is at the back of the hallway and has a galley style. It has neutral cabinets and appliances, such as a fridge/freezer, dishwasher, microwave, oven, hob, and extractor fan. On the first floor, there are three bedrooms, two of which are good sized doubles with fitted wardrobes. There is also a modern shower room with neutral tiles and a white suite, including a large shower cubicle and a hand wash basin. There is a separate WC next to it.. On the second floor, there is the fourth bedroom, which is a double room with a WC, a sink, and fitted wardrobes.

Outside, there is a block paved driveway at the front that provides off road parking for 3 cars plus there is a good sized fully enclosed garden to rear which features a stone patio, lawn and a detached garage/workshop with electrics & lights. The rear benefits from not being directly overlooked and enjoys a sunny westerly aspect. Others benefits include gas central heating and full double glazing.