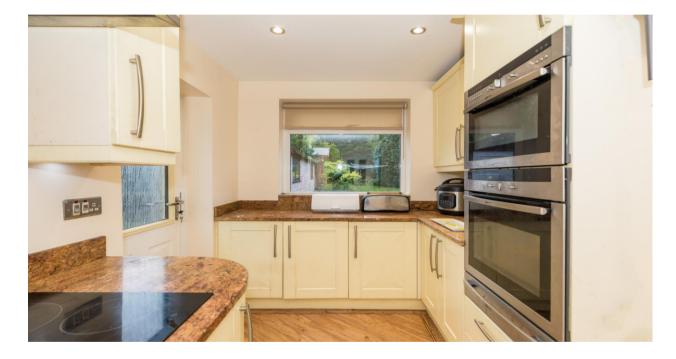

This is a wonderful four bedroomed semi-detached house that has been extended on the ground floor and converted in the loft, making it a perfect home for a family. The property is located in Lydiate, a desirable residential area that is close to the M58 motorway, which connects to all the major cities. It is also near to excellent schools, amenities, and Maghull square, where you can find a variety of shops. The house has a neutral décor throughout and offers nearly 1200 square feet of living space. It has an entrance porch, where you can store your coats and shoes, which leads to a large reception hallway with a useful storage cupboard under the stairs. From the hallway, you can access the front sitting room, which has fitted alcove cupboards/storage and a big window that lets in plenty of natural light. The main lounge/diner is also off the hallway and is a great place to host guests. It has a log burner that creates a cosy atmosphere in this spacious room. The kitchen is at the back of the hallway and has a galley style. It has neutral cabinets and appliances, such as a fridge/freezer, dishwasher, microwave, oven, hob, and extractor fan. On the first floor, there are three bedrooms, two of which are good sized doubles with fitted wardrobes. There is also a modern shower room with neutral tiles and a white suite, including a large shower cubicle and a hand wash basin. There is a separate WC next to it.. On the second floor, there is the fourth bedroom, which is a double room with a WC, a sink, and fitted wardrobes.