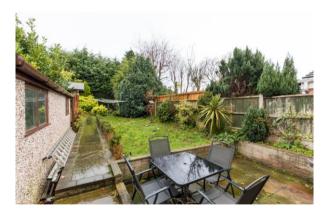

Outside, there is a block paved driveway at the front that provides off road parking for 3 cars plus there is a good sized fully enclosed garden to rear which features a stone patio, lawn and a detached garage/workshop with electrics & lights. The rear benefits from not being directly overlooked and enjoys a sunny westerly aspect. Others benefits include gas central heating and full double glazing.