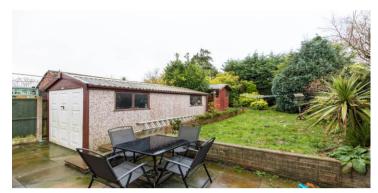

Outside, there is a block paved driveway at the front that provides off road parking for 3 cars plus there is a good sized fully enclosed garden to rear which features a stone patio, lawn and a detached garage/workshop with electrics & lights. The rear benefits from not being directly overlooked and enjoys a sunny westerly aspect. Others benefits include gas central heating and full double glazing.