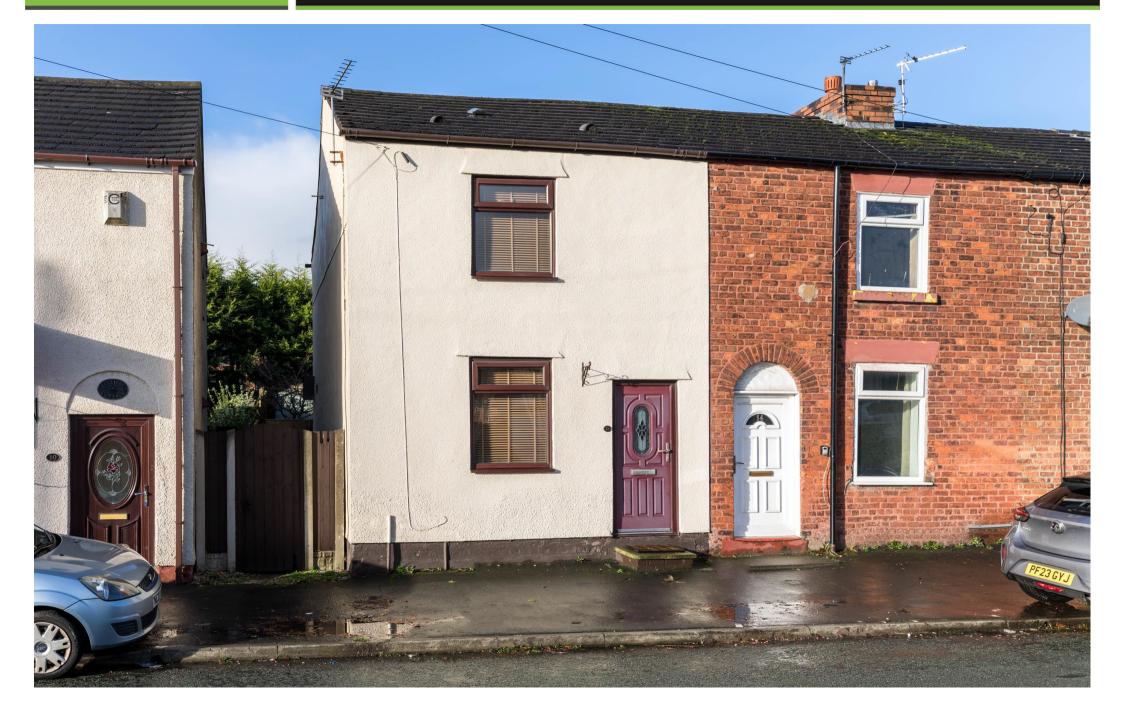

## 12, Old Pepper Lane, Standish, WN6 0PH

Charming end terrace cottage offered to the market with the added benefit of no chain delay.

•

•

- Well appointed end cottage
- Ideal starter home / investment
- Close to village / M6
- Available chain free
- Private rear garden693 SQFT

2 double bedrooms

Sought after setting

Offered to the market with the added benefit of no chain delay - this pretty two bed end terrace cottage would be perfect for any first time buyers looking for a quality property that they can simply move straight into or any investors seeking an easy to rent addition to their portfolio. Locally the home is enviably positioned along the highly prized Old Pepper Lane in Standish meaning clients can easily access the M6 motorway, plus all of Standish's shops, amenities, bars and cafes are just a short walk away.

Externally there is a pretty rear enclosed garden which is private & enjoys a westerly rear aspect with late summer sun. Early viewings are highly recommended on this stunning starter property. FREEHOLD. Council Tax Band B. NO CHAIN DELAY.