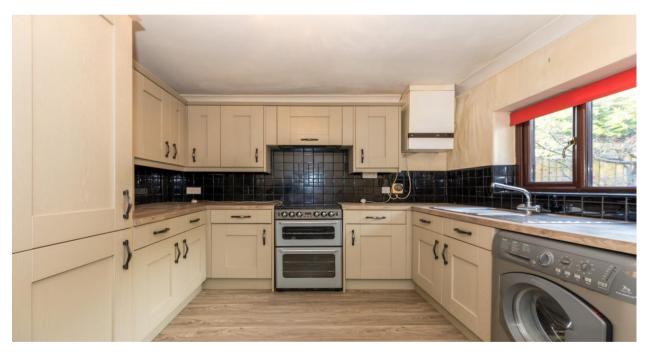

Internally the decor is modern, clean and well appointed throughout & in brief the property comprises; a large main front lounge with feature fireplace, a contemporary upgraded fitted kitchen diner with integrated appliances plus modern principal bathroom suite. Upstairs there are two double bedrooms.