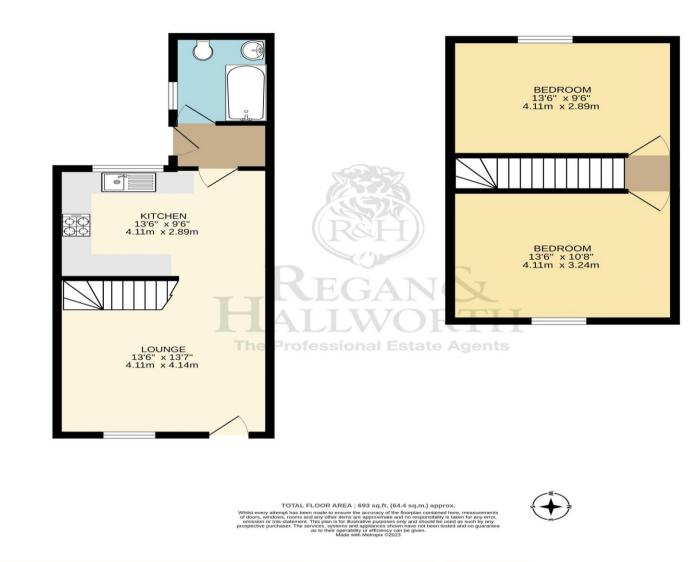

2 double bedrooms

Sought after setting

Offered to the market with the added benefit of no chain delay - this pretty two bed end terrace cottage would be perfect for any first time buyers looking for a quality property that they can simply move straight into or any investors seeking an easy to rent addition to their portfolio. Locally the home is enviably positioned along the highly prized Old Pepper Lane in Standish meaning clients can easily access the M6 motorway, plus all of Standish's shops, amenities, bars and cafes are just a short walk away.

Internally the decor is modern, clean and well appointed throughout & in brief the property comprises; a large main front lounge with feature fireplace, a contemporary upgraded fitted kitchen diner with integrated appliances plus modern principal bathroom suite. Upstairs there are two double bedrooms.

Externally there is a pretty rear enclosed garden which is private & enjoys a westerly rear aspect with late summer sun. Early viewings are highly recommended on this stunning starter property. FREEHOLD. Council Tax Band B. NO CHAIN DELAY.