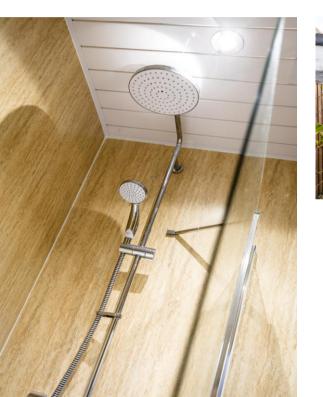

Internally the decor is modern, clean and well appointed throughout & in brief the property comprises; a large main front lounge with feature fireplace, a contemporary upgraded fitted kitchen diner with integrated appliances plus modern principal bathroom suite. Upstairs there are two double bedrooms.