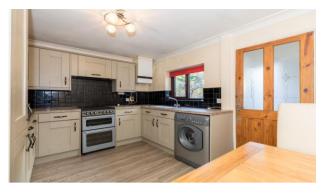

Internally the decor is modern, clean and well appointed throughout & in brief the property comprises; a large main front lounge with feature fireplace, a contemporary upgraded fitted kitchen diner with integrated appliances plus modern principal bathroom suite. Upstairs there are two double bedrooms.