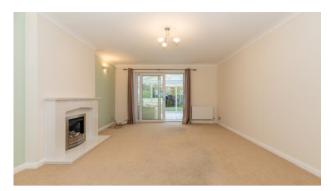

Internally this impressive home offers just over 1400 square feet of versatile accommodation which in brief comprises of entrance hallway, cloak room wc, and stairs leading to the first floor. Located to the front is the formal dining room which is open planned to a large lounge / sitting room to the rear leading into a large conservatory with doors leading out onto the rear gardens. At the rear of the property sits a modern fitted kitchen which boasts a range of wall, base and drawer units along with appliances, cooker and hob. Up on the first floor the centrally located landing area opens to give access to a large master double bedroom located to the front with modern fitted en-suite bathroom, second double bedroom located to the rear, third double bedroom located to the front, modern centrally located family bathroom and then a fourth smaller double bedroom located to the rear.