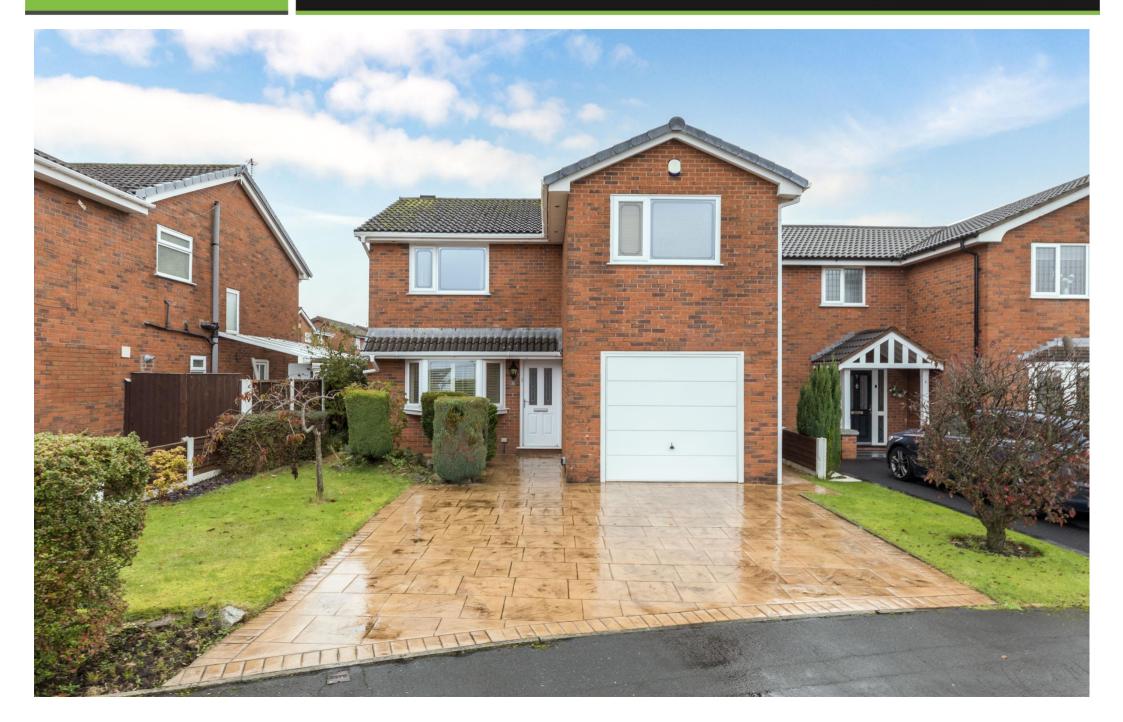

## 5, Toothill Close, Ashton-In-Makerfield, WN4 8BJ

Impressive four bed detached family home located on a popular estate in Ashton-in-makerfield.

- Outstanding detached family home
- Modern fitted kitchen with appliances
- Modern fitted bathroom & Ensuite
- Sold with NO ONWARD

- Superb sized reception rooms
- Four great sized bedrooms
- Large gardens / driveway / garage
- 1487 SO. FT.

Now avai@HMNor sale and located on a popular development in the ever-popular area of Ashton-In-Makerfield is this impressive four bed detached home. Toothill Close is now offered for sale with NO ONWARD CHAIN making this an ideal property for the family wanting to move quick. Toothill Close boasts excellent access to a range of local amenities and the town centre, outstanding schools for all ages, great public transport links and is just a short drive to several major motorway networks.

Externally this impressive family home offers well maintained gardens to the front with double driveway leading to an integral garage. To the rear there is a large, private garden with patio, lawn along with a range of plants, trees and shrubs. Internal inspection is highly recommended to truly appreciate the deceptive size, great finish and outstanding location.