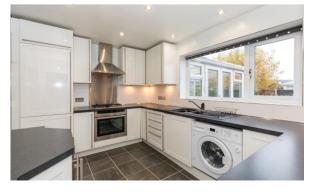

Internally this impressive home offers just over 1400 square feet of versatile accommodation which in brief comprises of entrance hallway, cloak room wc, and stairs leading to the first floor. Located to the front is the formal dining room which is open planned to a large lounge / sitting room to the rear leading into a large conservatory with doors leading out onto the rear gardens. At the rear of the property sits a modern fitted kitchen which boasts a range of wall, base and drawer units along with appliances, cooker and hob. Up on the first floor the centrally located landing area opens to give access to a large master double bedroom located to the front with modern fitted en-suite bathroom, second double bedroom located to the rear, third double bedroom located to the front, modern centrally located family bathroom and then a fourth smaller double bedroom located to the rear.