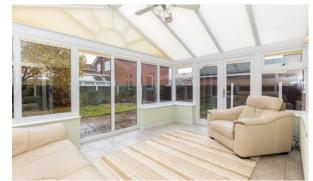

Internally this impressive home offers just over 1400 square feet of versatile accommodation which in brief comprises of entrance hallway, cloak room wc, and stairs leading to the first floor. Located to the front is the formal dining room which is open planned to a large lounge / sitting room to the rear leading into a large conservatory with doors leading out onto the rear gardens. At the rear of the property sits a modern fitted kitchen which boasts a range of wall, base and drawer units along with appliances, cooker and hob. Up on the first floor the centrally located landing area opens to give access to a large master double bedroom located to the front with modern fitted en-suite bathroom, second double bedroom located to the rear, third double bedroom located to the front, modern centrally located family bathroom and then a fourth smaller double bedroom located to the rear.