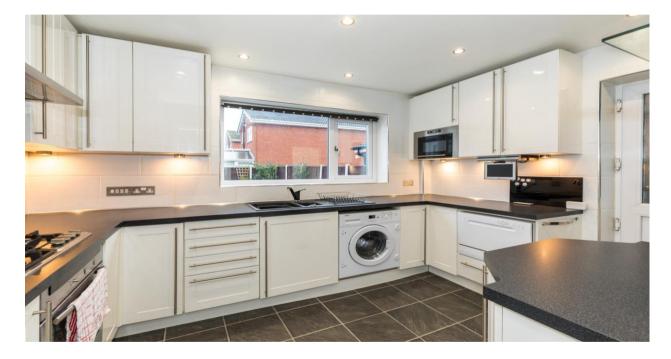

Internally this impressive home offers just over 1400 square feet of versatile accommodation which in brief comprises of entrance hallway, cloak room wc, and stairs leading to the first floor. Located to the front is the formal dining room which is open planned to a large lounge / sitting room to the rear leading into a large conservatory with doors leading out onto the rear gardens. At the rear of the property sits a modern fitted kitchen which boasts a range of wall, base and drawer units along with appliances, cooker and hob. Up on the first floor the centrally located landing area opens to give access to a large master double bedroom located to the front with modern fitted en-suite bathroom, second double bedroom located to the rear, third double bedroom located to the front, modern centrally located family bathroom and then a fourth smaller double bedroom located to the rear.