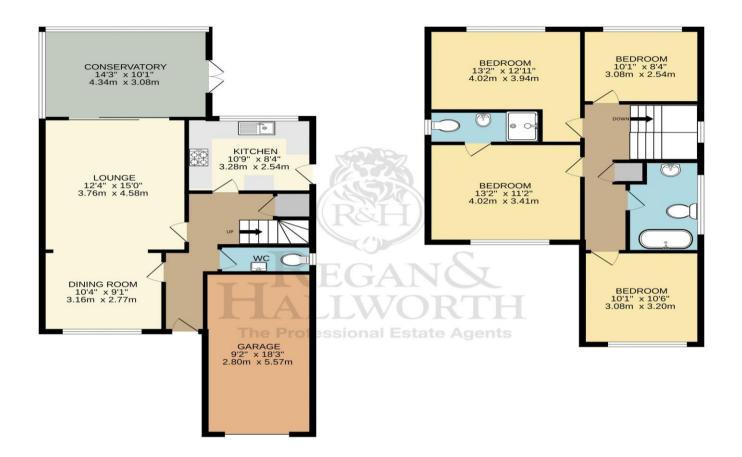

Internally this impressive home offers just over 1400 square feet of versatile accommodation which in brief comprises of entrance hallway, cloak room wc, and stairs leading to the first floor. Located to the front is the formal dining room which is open planned to a large lounge / sitting room to the rear leading into a large conservatory with doors leading out onto the rear gardens. At the rear of the property sits a modern fitted kitchen which boasts a range of wall, base and drawer units along with appliances, cooker and hob. Up on the first floor the centrally located landing area opens to give access to a large master double bedroom located to the front with modern fitted en-suite bathroom, second double bedroom located to the rear, third double bedroom located to the front, modern centrally located family bathroom and then a fourth smaller double bedroom located to the rear.

Externally this impressive family home offers well maintained gardens to the front with double driveway leading to an integral garage. To the rear there is a large, private garden with patio, lawn along with a range of plants, trees and shrubs. Internal inspection is highly recommended to truly appreciate the deceptive size, great finish and outstanding location.

TOTAL FLOOR AREA: 1487 sq.ft. (138.1 sq.m.) approx.

Whilst every attempt has been made to ensure the accuracy of the floorplan contained here, measurements of doors, windows, rooms and any other items are approximate and no responsibility is taken for any error, prospective purchaser. The services, systems and appliances shown have not been tested and no guarantee as to their operability or efficiency can be given.