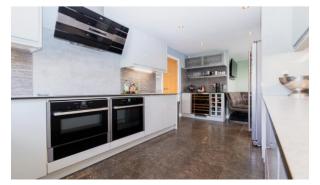

One of only a handful of this particular style of detached houses built in Winstanley - this exceptional executive detached family home offers an astonishing 2062 square feet of hugely impressive living space that would be ideal for a large growing family in need of more room. Enviably positioned in a particularly good spot with a very impressive overall plot that offers considerable privacy and space - internally the home is set across two floors and benefits from numerous key features that help to elevate it from the competition. The condition throughout is superb, with the decor light and contemporary & the home in brief comprises: a main entrance hallway with wc / cloaks, a lounge with French Doors that lead into a rear conservatory, a seperate dining room, plus a sleek fitted dining kitchen. The kitchen itself is finished with low spot lighting and a range of quality integrated appliances & flows into a cleverly extended dining area. Beyond the kitchen our clients have further remodelled and extended, creating a ground floor possible 5th bedroom / useful home office (behind which is a utility room) and then access into a large double garage. This area has genuine annexe potential for anyone looking to create a self contained living area. Upstairs, there are four good sized bedrooms with high quality fitted units to the master bedroom, with the master also boasting a smart en-suite. There is also a modern principal family bathroom suite