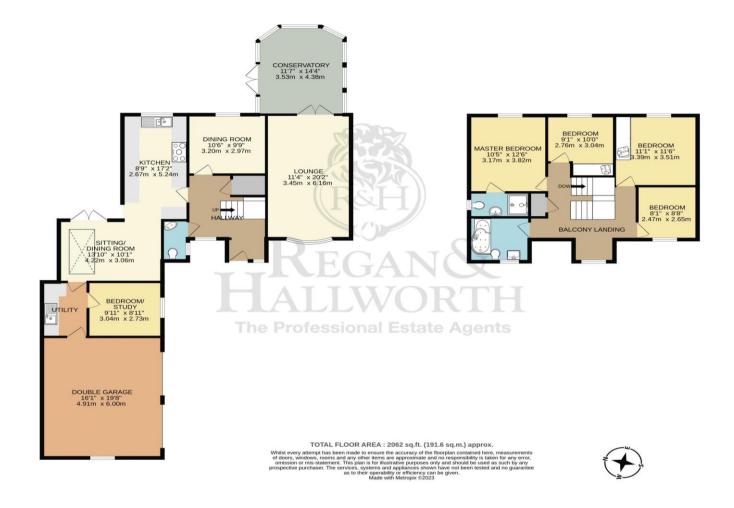

## 4, Whittle Court, Winstanley, WN3 6JZ

Substantial executive detached family home offering 2062 SQFT of living space.

- Substantial detached family home
- Largest style built on development
- Immaculately presented
- Large driveway / double garage
- 4 / 5 bedrooms / 4 reception rooms
- Superb setting and plot
- Possible ground floor bed / office
- 2062 SQ.FT.

One of only a handful of this particular style of detached houses built in Winstanley - this exceptional executive detached family home offers an astonishing 2062 square feet of hugely impressive living space that would be ideal for a large growing family in need of more room. Enviably positioned in a particularly good spot with a very impressive overall plot that offers considerable privacy and space - internally the home is set across two floors and benefits from numerous key features that help to elevate it from the competition. The condition throughout is superb, with the decor light and contemporary & the home in brief comprises: a main entrance hallway with wc / cloaks, a lounge with French Doors that lead into a rear conservatory, a seperate dining room, plus a sleek fitted dining kitchen. The kitchen itself is finished with low spot lighting and a range of quality integrated appliances & flows into a cleverly extended dining area. Beyond the kitchen our clients have further remodelled and extended, creating a ground floor possible 5th bedroom / useful home office (behind which is a utility room) and then access into a large double garage. This area has genuine annexe potential for anyone looking to create a self contained living area. Upstairs, there are four good sized bedrooms with high quality fitted units to the master bedroom, with the master also boasting a smart en-suite. There is also a modern principal family bathroom suite

Externally, the private rear garden here is another key feature of the home; boasting a smart Indian Stone patio area for sitting out plus considerable privacy. Our clients have extended the rear garden to create a much larger rear plot too. To the front is a larger than average garden area, plus a generous double driveway which provides ample off road parking & leads through to the double garage. Whittle Court itself comprises just 5 detached properties, whilst locally, the home is within easy reach of the area's highly acclaimed schools, plus numerous amenities, shops and a short drive to the M6 motorway. Early viewings are highly recommended on this stunning family home. Council Tax Band E. FREEHOLD.