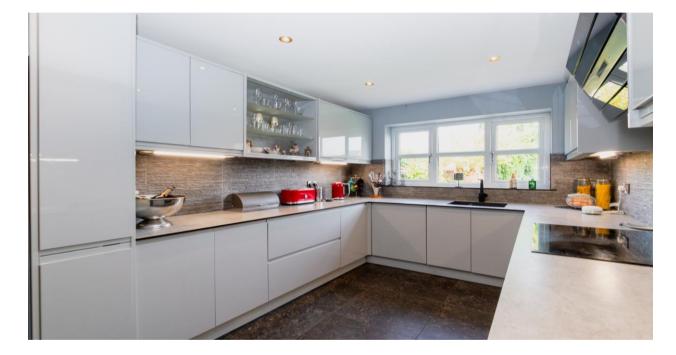

One of only a handful of this particular style of detached houses built in Winstanley - this exceptional executive detached family home offers an astonishing 2062 square feet of hugely impressive living space that would be ideal for a large growing family in need of more room. Enviably positioned in a particularly good spot with a very impressive overall plot that offers considerable privacy and space - internally the home is set across two floors and benefits from numerous key features that help to elevate it from the competition. The condition throughout is superb, with the decor light and contemporary & the home in brief comprises: a main entrance hallway with wc / cloaks, a lounge with French Doors that lead into a rear conservatory, a seperate dining room, plus a sleek fitted dining kitchen. The kitchen itself is finished with low spot lighting and a range of quality integrated appliances & flows into a cleverly extended dining area. Beyond the kitchen our clients have further remodelled and extended, creating a ground floor possible 5th bedroom / useful home office (behind which is a utility room) and then access into a large double garage. This area has genuine annexe potential for anyone looking to create a self contained living area. Upstairs, there are four good sized bedrooms with high quality fitted units to the master bedroom, with the master also boasting a smart en-suite. There is also a modern principal family bathroom suite