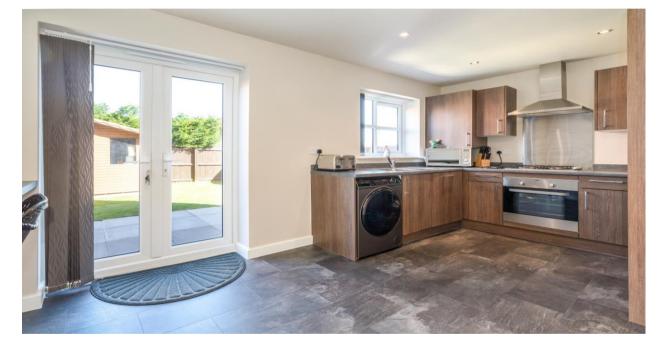

Internally the accommodation is set over three floors boasting just over 1200 square feet of contemporary space which briefly comprises of entrance hallway, cloak room wc and store cupboard, large lounge / sitting room with bay window and then a modern, open planned kitchen / dining room with patio doors leading out on the rear gardens. Up on the first floor the centrally located landing area opens to give access to the first double bedroom located to the front, centrally located family bathroom comprising of wc, sink unit, bath and separate shower unit and then two more great sized bedrooms to the rear. Up on the second floor sits the master suite, with a large double bedroom and then a lovely en-suite comprising of wc, sink unit, bath and separate shower unit.