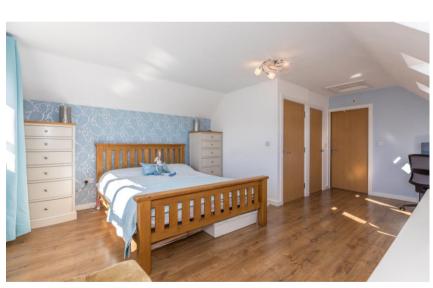

Internally the accommodation is set over three floors boasting just over 1200 square feet of contemporary space which briefly comprises of entrance hallway, cloak room wc and store cupboard, large lounge / sitting room with bay window and then a modern, open planned kitchen / dining room with patio doors leading out on the rear gardens. Up on the first floor the centrally located landing area opens to give access to the first double bedroom located to the front, centrally located family bathroom comprising of wc, sink unit, bath and separate shower unit and then two more great sized bedrooms to the rear. Up on the second floor sits the master suite, with a large double bedroom and then a lovely en-suite comprising of wc, sink unit, bath and separate shower unit.