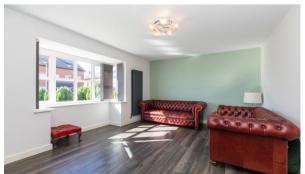

Internally the accommodation is set over three floors boasting just over 1200 square feet of contemporary space which briefly comprises of entrance hallway, cloak room wc and store cupboard, large lounge / sitting room with bay window and then a modern, open planned kitchen / dining room with patio doors leading out on the rear gardens. Up on the first floor the centrally located landing area opens to give access to the first double bedroom located to the front, centrally located family bathroom comprising of wc, sink unit, bath and separate shower unit and then two more great sized bedrooms to the rear. Up on the second floor sits the master suite, with a large double bedroom and then a lovely en-suite comprising of wc, sink unit, bath and separate shower unit.