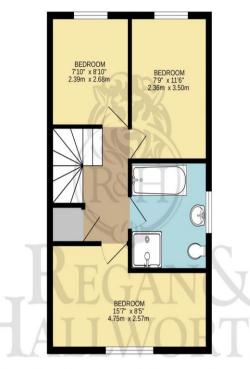

Internally the accommodation is set over three floors boasting just over 1200 square feet of contemporary space which briefly comprises of entrance hallway, cloak room wc and store cupboard, large lounge / sitting room with bay window and then a modern, open planned kitchen / dining room with patio doors leading out on the rear gardens. Up on the first floor the centrally located landing area opens to give access to the first double bedroom located to the front, centrally located family bathroom comprising of wc, sink unit, bath and separate shower unit and then two more great sized bedrooms to the rear. Up on the second floor sits the master suite, with a large double bedroom and then a lovely en-suite comprising of wc, sink unit, bath and separate shower unit.

Whilst every attempt has been made to ensure the accuracy of the floorplan contained here, measurements of doors, windows, rooms and any other items are approximate and no responsibility is taken for any error, omission or mis-statement. This plan is for illustrative purposes only and should be used as such by any prospective purchaser. The services, systems and appliances shown have not been tested and no guarantee as to their operability or efficiency can be given. Made with Metropix ©2023