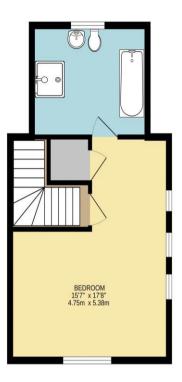

Internally the accommodation is set over three floors boasting just over 1200 square feet of contemporary space which briefly comprises of entrance hallway, cloak room wc and store cupboard, large lounge / sitting room with bay window and then a modern, open planned kitchen / dining room with patio doors leading out on the rear gardens. Up on the first floor the centrally located landing area opens to give access to the first double bedroom located to the front, centrally located family bathroom comprising of wc, sink unit, bath and separate shower unit and then two more great sized bedrooms to the rear. Up on the second floor sits the master suite, with a large double bedroom and then a lovely en-suite comprising of wc, sink unit, bath and separate shower unit.

Whilst every attempt has been made to ensure the accuracy of the floorplan contained here, measurements of doors, windows, rooms and any other items are approximate and no responsibility is taken for any error, omission or mis-statement. This plan is for illustrative purposes only and should be used as such by any prospective purchaser. The services, systems and appliances shown have not been tested and no guarantee as to their operability or efficiency can be given. Made with Metropix ©2023