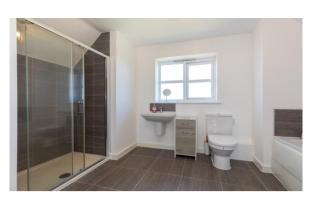

Internally the accommodation is set over three floors boasting just over 1200 square feet of contemporary space which briefly comprises of entrance hallway, cloak room wc and store cupboard, large lounge / sitting room with bay window and then a modern, open planned kitchen / dining room with patio doors leading out on the rear gardens. Up on the first floor the centrally located landing area opens to give access to the first double bedroom located to the front, centrally located family bathroom comprising of wc, sink unit, bath and separate shower unit and then two more great sized bedrooms to the rear. Up on the second floor sits the master suite, with a large double bedroom and then a lovely en-suite comprising of wc, sink unit, bath and separate shower unit.