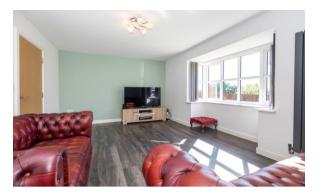

Internally the accommodation is set over three floors boasting just over 1200 square feet of contemporary space which briefly comprises of entrance hallway, cloak room wc and store cupboard, large lounge / sitting room with bay window and then a modern, open planned kitchen / dining room with patio doors leading out on the rear gardens. Up on the first floor the centrally located landing area opens to give access to the first double bedroom located to the front, centrally located family bathroom comprising of wc, sink unit, bath and separate shower unit and then two more great sized bedrooms to the rear. Up on the second floor sits the master suite, with a large double bedroom and then a lovely en-suite comprising of wc, sink unit, bath and separate shower unit.