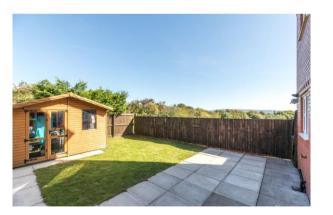

Externally there is a driveway and lawned garden, whilst to the rear there is a good sized, private and secure garden with lawn, patio area and large shed. Internal inspection is highly recommended to truly appreciate the deceptive size, great finish and outstanding location.