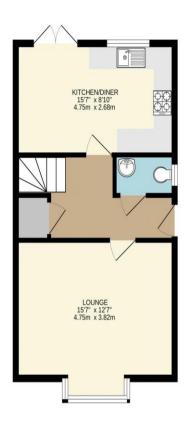

Internally the accommodation is set over three floors boasting just over 1200 square feet of contemporary space which briefly comprises of entrance hallway, cloak room wc and store cupboard, large lounge / sitting room with bay window and then a modern, open planned kitchen / dining room with patio doors leading out on the rear gardens. Up on the first floor the centrally located landing area opens to give access to the first double bedroom located to the front, centrally located family bathroom comprising of wc, sink unit, bath and separate shower unit and then two more great sized bedrooms to the rear. Up on the second floor sits the master suite, with a large double bedroom and then a lovely en-suite comprising of wc, sink unit, bath and separate shower unit.

Whilst every attempt has been made to ensure the accuracy of the floorplan contained here, measurements of doors, windows, rooms and any other items are approximate and no responsibility is taken for any error, omission or mis-statement. This plan is for illustrative purposes only and should be used as such by any prospective purchaser. The services, systems and appliances shown have not been tested and no guarantee as to their operability or efficiency can be given. Made with Metropix ©2023