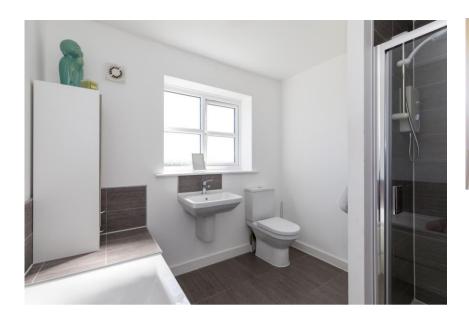

Internally the accommodation is set over three floors boasting just over 1200 square feet of contemporary space which briefly comprises of entrance hallway, cloak room wc and store cupboard, large lounge / sitting room with bay window and then a modern, open planned kitchen / dining room with patio doors leading out on the rear gardens. Up on the first floor the centrally located landing area opens to give access to the first double bedroom located to the front, centrally located family bathroom comprising of wc, sink unit, bath and separate shower unit and then two more great sized bedrooms to the rear. Up on the second floor sits the master suite, with a large double bedroom and then a lovely en-suite comprising of wc, sink unit, bath and separate shower unit.