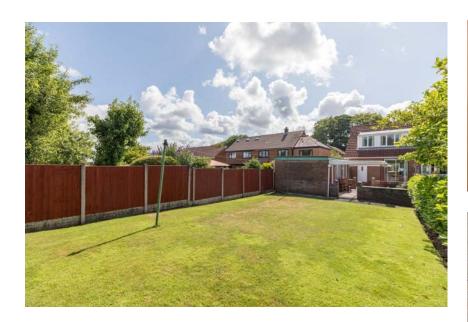

Externally the property has a walled garden with lawn and then a large driveway which leads to a detached single garage with large car port to the side. To the rear there is an extremely large, private and secure garden with patio and well-maintained lawn. Internal inspection is highly recommended to truly appreciate the great size, finish and amazing location.