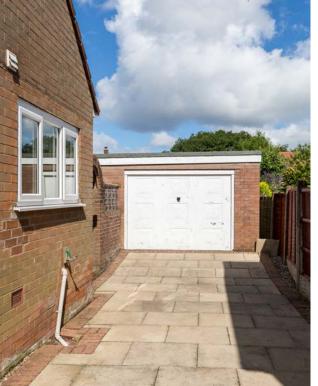

Externally the property has a walled garden with lawn and then a large driveway which leads to a detached single garage with large car port to the side. To the rear there is an extremely large, private and secure garden with patio and well-maintained lawn. Internal inspection is highly recommended to truly appreciate the great size, finish and amazing location.