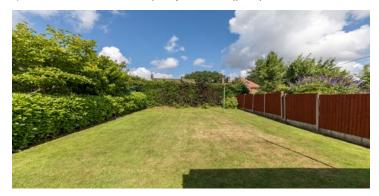

Externally the property has a walled garden with lawn and then a large driveway which leads to a detached single garage with large car port to the side. To the rear there is an extremely large, private and secure garden with patio and well-maintained lawn. Internal inspection is highly recommended to truly appreciate the great size, finish and amazing location.