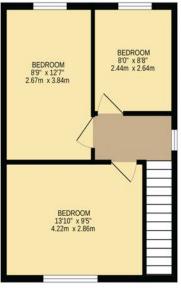

There is a modern fitted kitchen boasting a range of wall, base and drawer units and then a modern fitted family bathroom comprising of wc, sink unit and bath with shower over. Up on the first floor the centrally located landing area opens to give access to a large double master bedroom located to the front of the property, second double bedroom located to the rear and then a large third single bedroom.

#### TOTAL FLOOR AREA: 1087 sq.ft. (101.0 sq.m.) approx.

Whilst every attempt has been made to ensure the accuracy of the floorplan contained here, measurements of doors, windows, rooms and any other items are approximate and no responsibility is taken for any eror, omission or mis-statement. This plan is for tillustrative purposes only and should be used as such by any prospective purchaser. The services, systems and appliances shown have not been tested and no guarantee as to their operability or efficiency can be given.