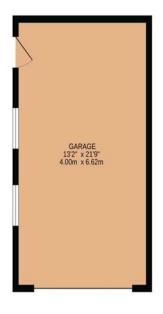

Externally the property has a walled garden with lawn and then a large driveway which leads to a detached single garage with large car port to the side. To the rear there is an extremely large, private and secure garden with patio and well-maintained lawn. Internal inspection is highly recommended to truly appreciate the great size, finish and amazing location.

#### TOTAL FLOOR AREA: 1087 sq.ft. (101.0 sq.m.) approx.

Whilst every attempt has been made to ensure the accuracy of the floorplan contained here, measurements of doors, windows, rooms and any other items are approximate and no responsibility is taken for any eror, omission or mis-statement. This plan is for tillustrative purposes only and should be used as such by any prospective purchaser. The services, systems and appliances shown have not been tested and no guarantee as to their operability or efficiency can be given.