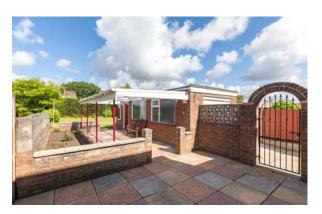

Externally the property has a walled garden with lawn and then a large driveway which leads to a detached single garage with large car port to the side. To the rear there is an extremely large, private and secure garden with patio and well-maintained lawn. Internal inspection is highly recommended to truly appreciate the great size, finish and amazing location.