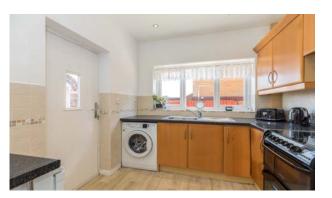

There is a modern fitted kitchen boasting a range of wall, base and drawer units and then a modern fitted family bathroom comprising of wc, sink unit and bath with shower over. Up on the first floor the centrally located landing area opens to give access to a large double master bedroom located to the front of the property, second double bedroom located to the rear and then a large third single bedroom.