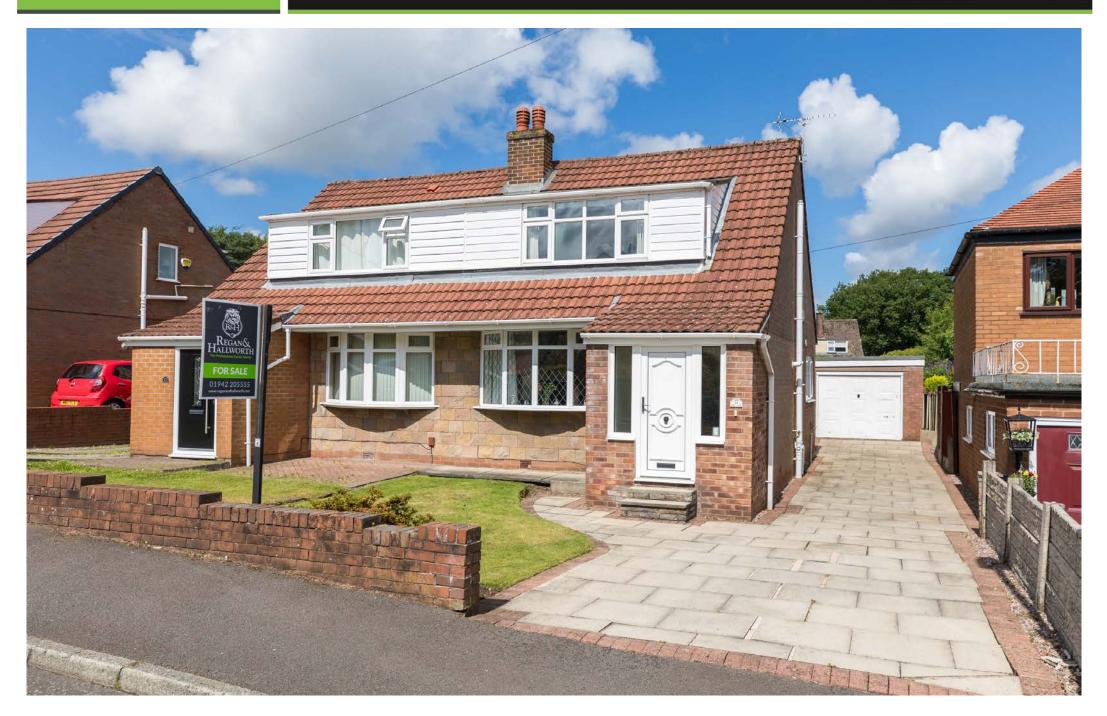

## 10, Pine View, Winstanley, WN3 6DF

Exceptional three bed semi-detached family home now offered for sale with no onward chain.

- Superb semi-detached family home
- Modern fitted kitchen with cooker
- Family bathroom / shower over bath
- NO ONWARD CHAIN

- Great sized reception rooms
- Three excellent sized bedrooms
- Large gardens / garage / driveway
- 1087 SQ. FT.

Now available for sale and located in the ever-popular area of Winstanley is this excellent three bed semi-detached home. Pine View is now offered for sale with NO ONWARD CHAIN making this an ideal property for the growing family or an excellent first-time buyer's home. The property is sat on a large plot with driveway and extensive gardens. Pine View is situated close to a range of local amenities, schools for all ages, public transport links and is just a short drive to several major motorway networks. Internally the accommodation is set over two floors and briefly comprises of entrance porch and hallway, large formal lounge / sitting room located to the front of the property which opens through to the dining room.