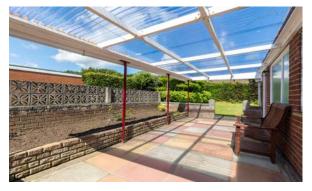

Externally the property has a walled garden with lawn and then a large driveway which leads to a detached single garage with large car port to the side. To the rear there is an extremely large, private and secure garden with patio and well-maintained lawn. Internal inspection is highly recommended to truly appreciate the great size, finish and amazing location.