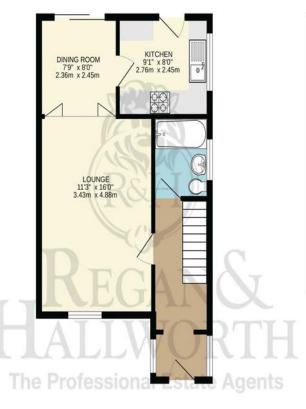

- Great sized reception rooms
- Three excellent sized bedrooms
- Large gardens / garage / driveway
- 1087 SQ. FT.

Now available for sale and located in the ever-popular area of Winstanley is this excellent three bed semi-detached home. Pine View is now offered for sale with NO ONWARD CHAIN making this an ideal property for the growing family or an excellent first-time buyer's home. The property is sat on a large plot with driveway and extensive gardens. Pine View is situated close to a range of local amenities, schools for all ages, public transport links and is just a short drive to several major motorway networks. Internally the accommodation is set over two floors and briefly comprises of entrance porch and hallway, large formal lounge / sitting room located to the front of the property which opens through to the dining room.

There is a modern fitted kitchen boasting a range of wall, base and drawer units and then a modern fitted family bathroom comprising of wc, sink unit and bath with shower over. Up on the first floor the centrally located landing area opens to give access to a large double master bedroom located to the front of the property, second double bedroom located to the rear and then a large third single bedroom.

#### TOTAL FLOOR AREA: 1087 sq.ft. (101.0 sq.m.) approx.

Whilst every attempt has been made to ensure the accuracy of the floorplan contained here, measurements of doors, windows, rooms and any other items are approximate and no responsibility is taken for any eror, omission or mis-statement. This plan is for tillustrative purposes only and should be used as such by any prospective purchaser. The services, systems and appliances shown have not been tested and no guarantee as to their operability or efficiency can be given.