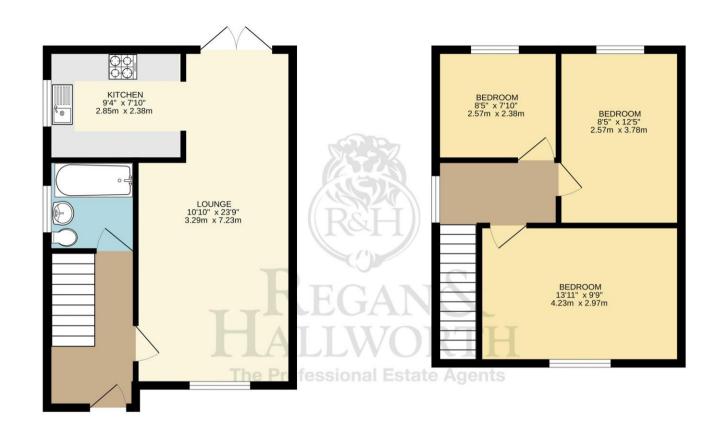

Internally the exceptional accommodation briefly comprises of entrance hallway with stairs leading to the first floor and a modern fitted family bathroom comprising wc, sink unit and bath with shower over. There is a stunning large and open planned lounge / dining room with window to the front, feature chimney and then double doors to the rear giving access to the patio and gardens. Off the dining room is a beautifully fitted and modern kitchen which offers a great range of wall, base and drawer units along with some appliances. Up on the first floor there is a large master double bedroom located to the front of the property, second double bedroom to the rear then a third larger single bedroom.

Whilst every attempt has been made to ensure the accuracy of the floorplan contained here, measurements of doors, windows, rooms and any other items are approximate and no responsibility is taken for any error, omission or mis-statement. This plan is for illustrative purposes only and should be used as such by any prospective purchaser. The services, systems and appliances shown have not been tested and no guarantee as to their operability or efficiency can be good to the control of the control o