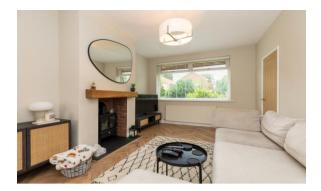

Internally the exceptional accommodation briefly comprises of entrance hallway with stairs leading to the first floor and a modern fitted family bathroom comprising wc, sink unit and bath with shower over. There is a stunning large and open planned lounge / dining room with window to the front, feature chimney and then double doors to the rear giving access to the patio and gardens. Off the dining room is a beautifully fitted and modern kitchen which offers a great range of wall, base and drawer units along with some appliances. Up on the first floor there is a large master double bedroom located to the front of the property, second double bedroom to the rear then a third larger single bedroom.