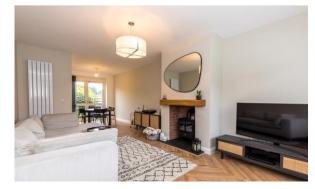

Internally the exceptional accommodation briefly comprises of entrance hallway with stairs leading to the first floor and a modern fitted family bathroom comprising wc, sink unit and bath with shower over. There is a stunning large and open planned lounge / dining room with window to the front, feature chimney and then double doors to the rear giving access to the patio and gardens. Off the dining room is a beautifully fitted and modern kitchen which offers a great range of wall, base and drawer units along with some appliances. Up on the first floor there is a large master double bedroom located to the front of the property, second double bedroom to the rear then a third larger single bedroom.