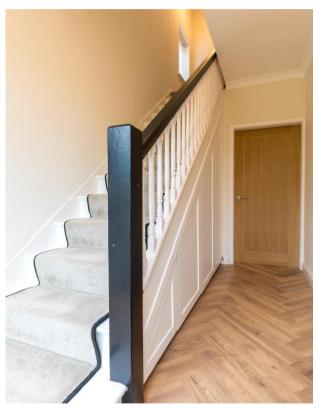

Internally the exceptional accommodation briefly comprises of entrance hallway with stairs leading to the first floor and a modern fitted family bathroom comprising wc, sink unit and bath with shower over. There is a stunning large and open planned lounge / dining room with window to the front, feature chimney and then double doors to the rear giving access to the patio and gardens. Off the dining room is a beautifully fitted and modern kitchen which offers a great range of wall, base and drawer units along with some appliances. Up on the first floor there is a large master double bedroom located to the front of the property, second double bedroom to the rear then a third larger single bedroom.