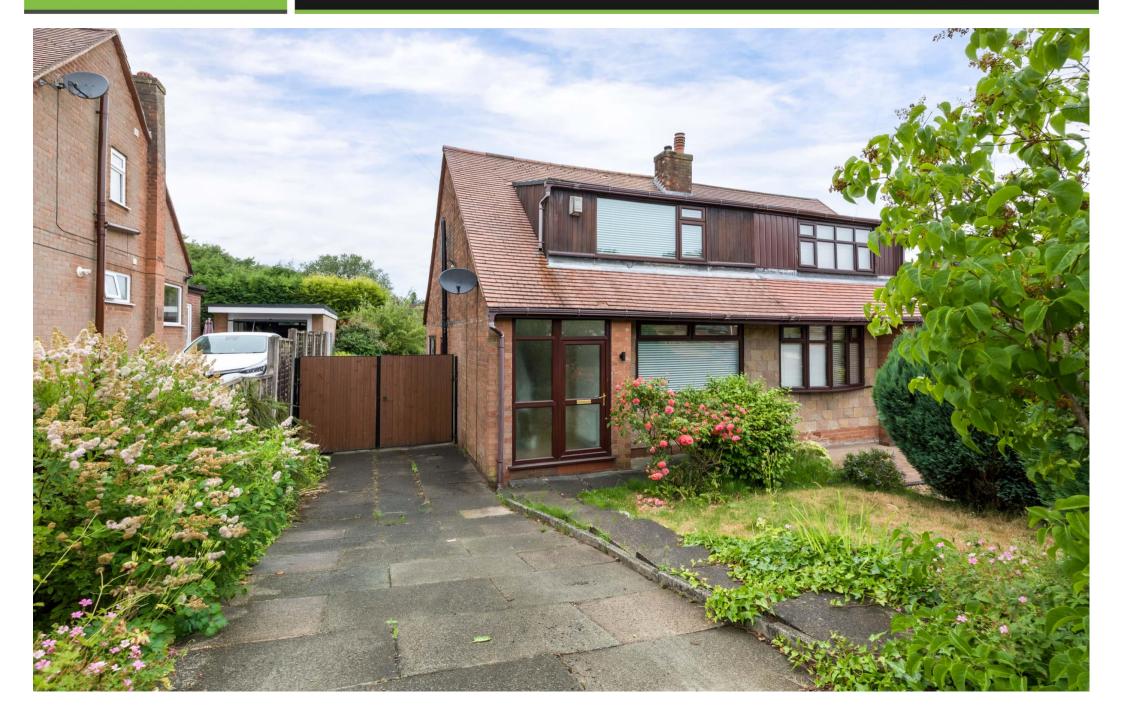

## 20, Pine View, Winstanley, WN3 6DF

Stunning and recently refurbished three bed semi-detached family home located in Winstanley.

- Outstanding semi-detached family home
- Great sized open plan reception room
- Modern fitted family bathroom
- Close to schools and amenities
- ,
- Recently refurbished a high standard
- Two double / one single bedroom
- Gardens front and rear / driveway
  - 784 SO, FT.

Located along a quiet and popular road in the ever popular area of Winstanley sits this impressive three bed semi-detached family home. Pine View has recently been refurbished throughout to the highest of standards and now offers a modern and spacious living environment. The property boasts excellent access to all the amenities Winstanley has to offer along with outstanding schools for all ages, great public transport links and is just a short drive to several major motorway networks.

Externally Pine view has a mature garden to the front with good sized driveway to the side providing off road parking. To the rear there is a private and secure garden with patio area and lawn. Internal inspection is highly recommended to truly appreciate the deceptive size, excellent finish and outstanding location of this amazing property.