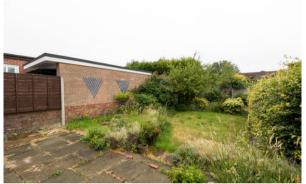

Externally Pine view has a mature garden to the front with good sized driveway to the side providing off road parking. To the rear there is a private and secure garden with patio area and lawn. Internal inspection is highly recommended to truly appreciate the deceptive size, excellent finish and outstanding location of this amazing property.