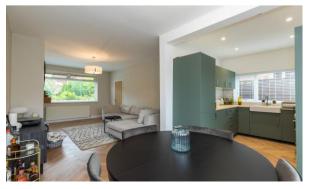

Internally the exceptional accommodation briefly comprises of entrance hallway with stairs leading to the first floor and a modern fitted family bathroom comprising wc, sink unit and bath with shower over. There is a stunning large and open planned lounge / dining room with window to the front, feature chimney and then double doors to the rear giving access to the patio and gardens. Off the dining room is a beautifully fitted and modern kitchen which offers a great range of wall, base and drawer units along with some appliances. Up on the first floor there is a large master double bedroom located to the front of the property, second double bedroom to the rear then a third larger single bedroom.