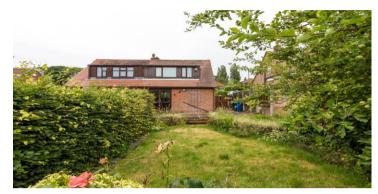

Externally Pine view has a mature garden to the front with good sized driveway to the side providing off road parking. To the rear there is a private and secure garden with patio area and lawn. Internal inspection is highly recommended to truly appreciate the deceptive size, excellent finish and outstanding location of this amazing property.