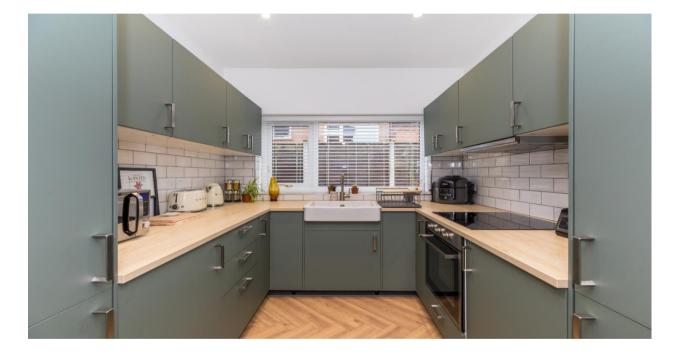

Internally the exceptional accommodation briefly comprises of entrance hallway with stairs leading to the first floor and a modern fitted family bathroom comprising wc, sink unit and bath with shower over. There is a stunning large and open planned lounge / dining room with window to the front, feature chimney and then double doors to the rear giving access to the patio and gardens. Off the dining room is a beautifully fitted and modern kitchen which offers a great range of wall, base and drawer units along with some appliances. Up on the first floor there is a large master double bedroom located to the front of the property, second double bedroom to the rear then a third larger single bedroom.