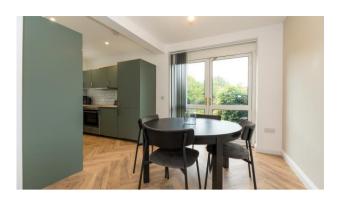

Internally the exceptional accommodation briefly comprises of entrance hallway with stairs leading to the first floor and a modern fitted family bathroom comprising wc, sink unit and bath with shower over. There is a stunning large and open planned lounge / dining room with window to the front, feature chimney and then double doors to the rear giving access to the patio and gardens. Off the dining room is a beautifully fitted and modern kitchen which offers a great range of wall, base and drawer units along with some appliances. Up on the first floor there is a large master double bedroom located to the front of the property, second double bedroom to the rear then a third larger single bedroom.