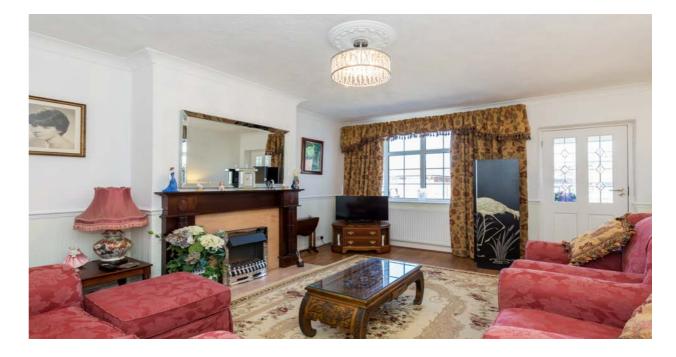

Internally the deceptively spacious accommodation briefly comprises of entrance porch, large formal lounge / sitting room located to the front of the property with a door leading into a centrally located inner hallway. Off the hallway is a modern fitted kitchen boasting a range of wall, base and drawer units and access to utility area, a modern fitted family bathroom with shower over bath, a large centrally located master bedroom with windows to the rear and side, second double bedroom and then a third large double bedroom located to the side.