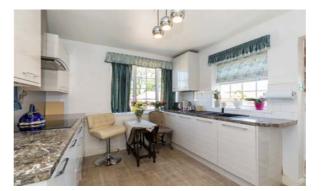

Internally the deceptively spacious accommodation briefly comprises of entrance porch, large formal lounge / sitting room located to the front of the property with a door leading into a centrally located inner hallway. Off the hallway is a modern fitted kitchen boasting a range of wall, base and drawer units and access to utility area, a modern fitted family bathroom with shower over bath, a large centrally located master bedroom with windows to the rear and side, second double bedroom and then a third large double bedroom located to the side.