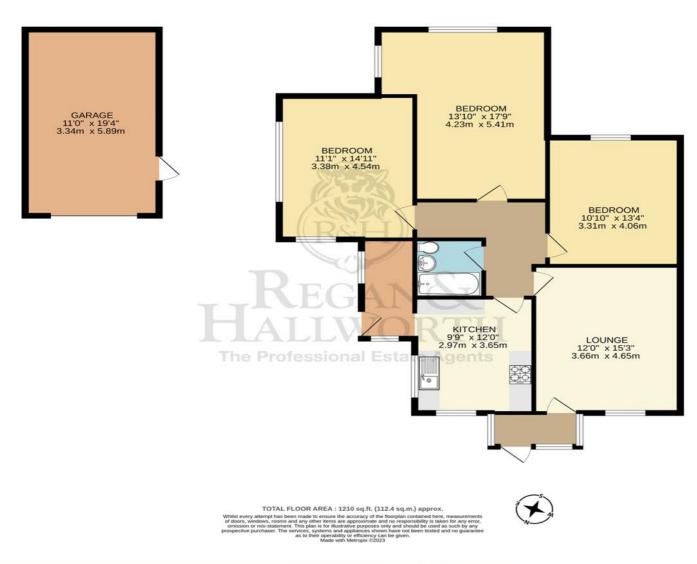

## 5, Broomflat Close, Standish, WN6 0NF

Outstanding semi-detached true bungalow located on a quiet cut-de-sac in Standish.

- Outstanding semi-detached true bungalow
- Fitted kitchen with cooker
- Bathroom / shower over bath
- Close to village and amenities
- Superb sized reception rooms
- Three large double bedrooms
- Large gardens / driveway / garage
- 1210 SQ. FT.

Internally the deceptively spacious accommodation briefly comprises of entrance porch, large formal lounge / sitting room located to the front of the property with a door leading into a centrally located inner hallway. Off the hallway is a modern fitted kitchen boasting a range of wall, base and drawer units and access to utility area, a modern fitted family bathroom with shower over bath, a large centrally located master bedroom with windows to the rear and side, second double bedroom and then a third large double bedroom located to the side.