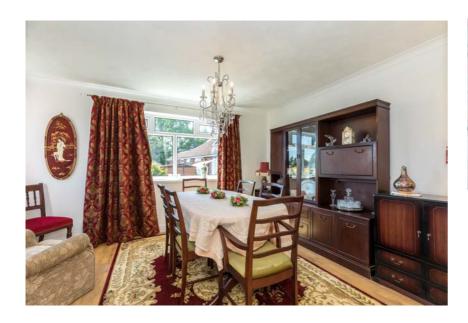

Internally the deceptively spacious accommodation briefly comprises of entrance porch, large formal lounge / sitting room located to the front of the property with a door leading into a centrally located inner hallway. Off the hallway is a modern fitted kitchen boasting a range of wall, base and drawer units and access to utility area, a modern fitted family bathroom with shower over bath, a large centrally located master bedroom with windows to the rear and side, second double bedroom and then a third large double bedroom located to the side.