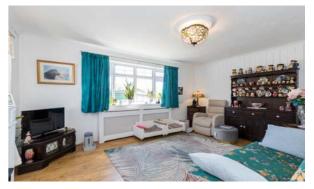

Internally the deceptively spacious accommodation briefly comprises of entrance porch, large formal lounge / sitting room located to the front of the property with a door leading into a centrally located inner hallway. Off the hallway is a modern fitted kitchen boasting a range of wall, base and drawer units and access to utility area, a modern fitted family bathroom with shower over bath, a large centrally located master bedroom with windows to the rear and side, second double bedroom and then a third large double bedroom located to the side.