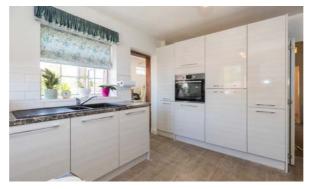

Internally the deceptively spacious accommodation briefly comprises of entrance porch, large formal lounge / sitting room located to the front of the property with a door leading into a centrally located inner hallway. Off the hallway is a modern fitted kitchen boasting a range of wall, base and drawer units and access to utility area, a modern fitted family bathroom with shower over bath, a large centrally located master bedroom with windows to the rear and side, second double bedroom and then a third large double bedroom located to the side.