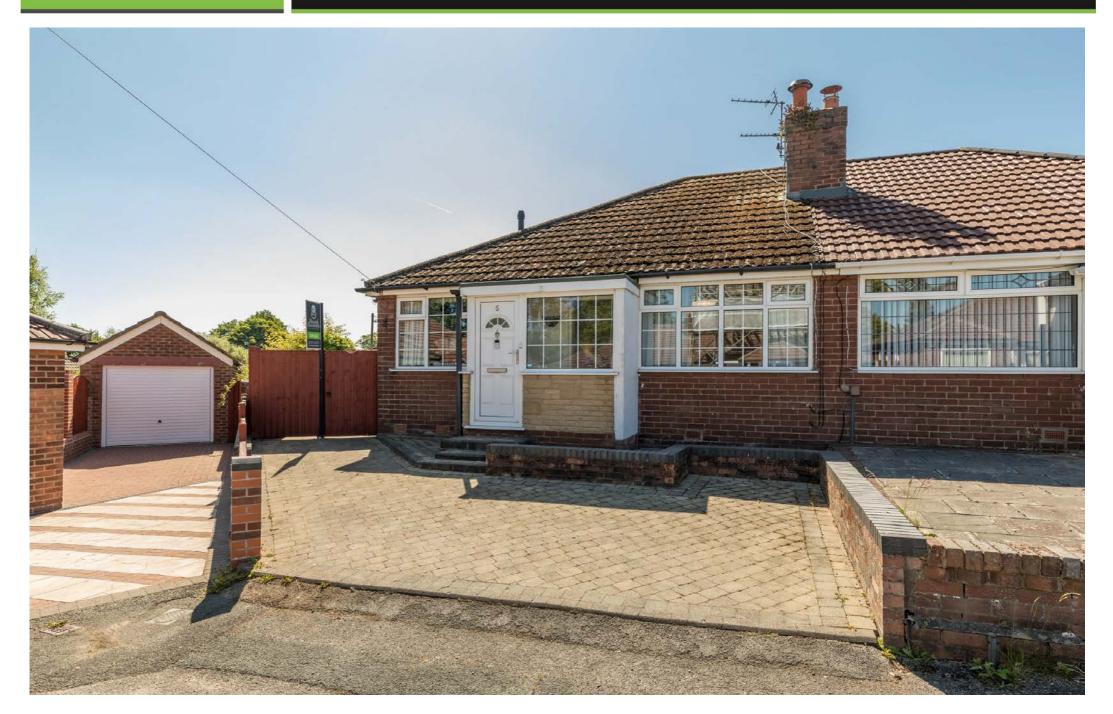

This is a rare and exciting opportunity to purchase a deceptively spacious three bed semi-detached true bungalow located in the ever-popular village of Standish. Broomflat Close is sat at the head of a quiet cul-de-sac and offers easy access to all the amenities Standish has to offer along with public transport links and major motorway networks.

Externally to the front the property has a large block paved driveway whist to the rear there is a lovely landscaped, private and closed garden area with lawn, patio area, garage and boarders with a range of mature plants and shrubs. Internal inspection is highly recommended to truly appreciate the depletive size, outstanding location and lovely gardens.