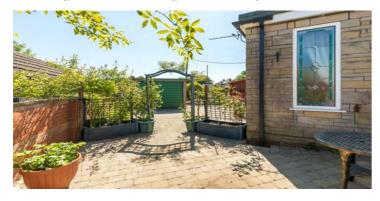

Externally to the front the property has a large block paved driveway whist to the rear there is a lovely landscaped, private and closed garden area with lawn, patio area, garage and boarders with a range of mature plants and shrubs. Internal inspection is highly recommended to truly appreciate the depletive size, outstanding location and lovely gardens.