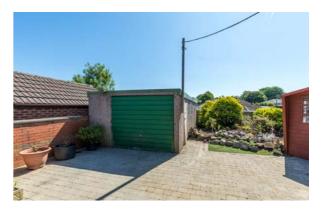

Externally to the front the property has a large block paved driveway whist to the rear there is a lovely landscaped, private and closed garden area with lawn, patio area, garage and boarders with a range of mature plants and shrubs. Internal inspection is highly recommended to truly appreciate the depletive size, outstanding location and lovely gardens.