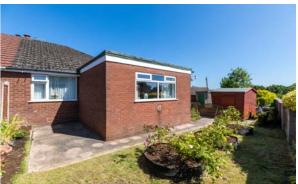

## 5, Broomflat Close, Standish, WN6 0NF

Outstanding semi-detached true bungalow located on a quiet cut-de-sac in Standish.

- Outstanding semi-detached true bungalow
- Fitted kitchen with cooker
- Bathroom / shower over bath
- Close to village and amenities
- Superb sized reception rooms
- Three large double bedrooms
- Large gardens / driveway / garage
- 1210 SQ. FT.

This is a rare and exciting opportunity to purchase a deceptively spacious three bed semi-detached true bungalow located in the ever-popular village of Standish. Broomflat Close is sat at the head of a quiet cul-de-sac and offers easy access to all the amenities Standish has to offer along with public transport links and major motorway networks.

Externally to the front the property has a large block paved driveway whist to the rear there is a lovely landscaped, private and closed garden area with lawn, patio area, garage and boarders with a range of mature plants and shrubs. Internal inspection is highly recommended to truly appreciate the depletive size, outstanding location and lovely gardens.