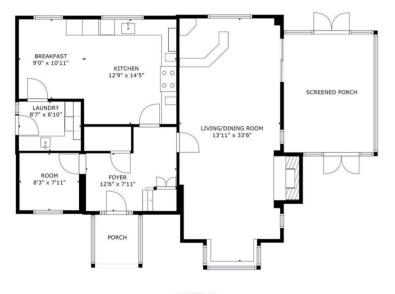

The ground floor comprises; entrance hallway, lounge, conservatory, kitchen diner, utility room, WC and a study.

The first floor comprises; landing, master bedroom with En-Suite bathroom, 2nd double bedroom with En-Suite shower room, 2 further double bedrooms and a family bathroom.

## Paul Petticrew 02476 500019

- Detached House
- Approximately 1/2 Acre
- 4 Double Bedrooms
- 3 Bathrooms
- Study
- Kitchen Diner
- Conservatory
- Large Entertaining Lounge
- Utility Room

FLOOR 1

• Parking for Several Cars