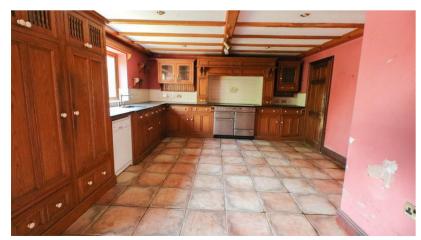

The ground floor comprises; entrance hallway, lounge, conservatory, kitchen diner, utility room, WC and a study.

The first floor comprises; landing, master bedroom with En-Suite bathroom, 2nd double bedroom with En-Suite shower room, 2 further double bedrooms and a family bathroom.

## Paul Petticrew 02476 500019

- Detached House
- Approximately 1/2 Acre
- 4 Double Bedrooms
- 3 Bathrooms
- Study
- Kitchen Diner
- Conservatory
- Large Entertaining Lounge
- Utility Room

FLOOR 1

• Parking for Several Cars