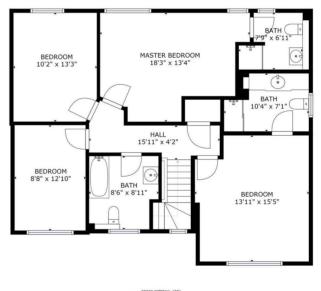

The ground floor comprises; entrance hallway, lounge, conservatory, kitchen diner, utility room, WC and a study.

The first floor comprises; landing, master bedroom with En-Suite bathroom, 2nd double bedroom with En-Suite shower room, 2 further double bedrooms and a family bathroom.

## Paul Petticrew 02476 500019

- Detached House
- Approximately 1/2 Acre
- 4 Double Bedrooms
- 3 Bathrooms
- Study
- Kitchen Diner
- Conservatory
- Large Entertaining Lounge
- Utility Room

FLOOR 1

• Parking for Several Cars