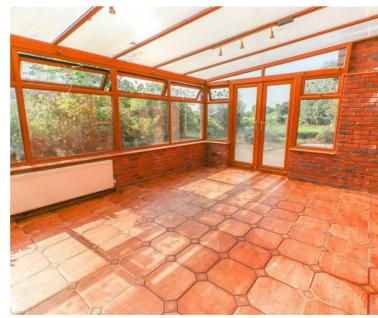

The ground floor comprises; entrance hallway, lounge, conservatory, kitchen diner, utility room, WC and a study.

The first floor comprises; landing, master bedroom with En-Suite bathroom, 2nd double bedroom with En-Suite shower room, 2 further double bedrooms and a family bathroom.

## Paul Petticrew 02476 500019

- Detached House
- Approximately 1/2 Acre
- 4 Double Bedrooms
- 3 Bathrooms
- Study
- Kitchen Diner
- Conservatory
- Large Entertaining Lounge
- Utility Room

FLOOR 1

• Parking for Several Cars