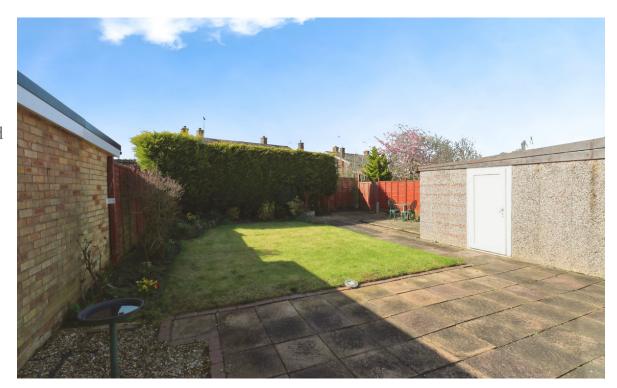

To the front is a garden and driveway for three cars. To the rear is the garden with patio area and the garage.

Property & Services information:

Mobile Coverage: 4G coverage is available in the area - please check with your provider.