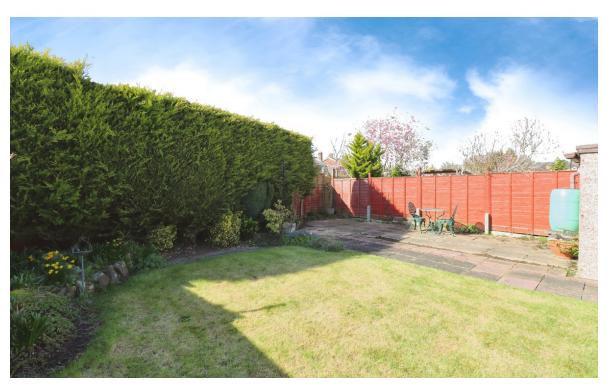

To the front is a garden and driveway for three cars. To the rear is the garden with patio area and the garage.

Property & Services information:

Mobile Coverage: 4G coverage is available in the area - please check with your provider.