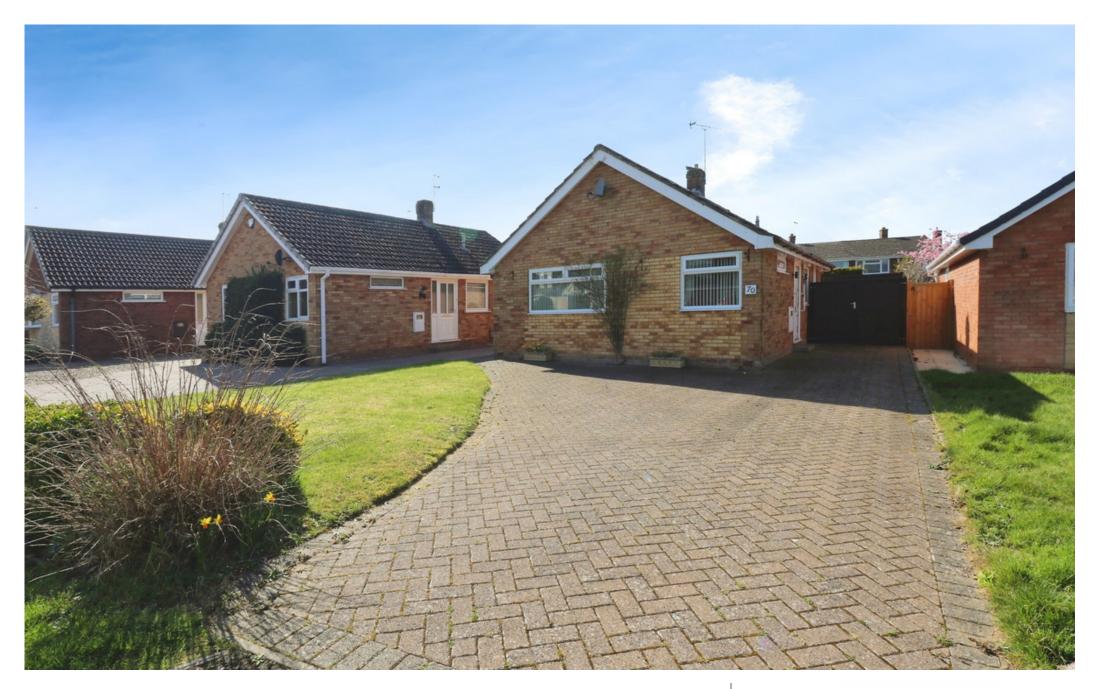

Falstaff Drive, Rugby, CV22 Offers Over £290,000

A spacious bungalow on offer with no onward chain, only 0.5 miles from woodland walks and Sainsburys main location in Rugby.

The property in brief comprises; entrance hallway, storage cupboard, lounge, conservatory, kitchen, two double bedrooms and a bathroom.

To the front is a garden and driveway for three cars. To the rear is the garden with patio area and the garage.

Property & Services information:

Mobile Coverage: 4G coverage is available in the area - please check with your provider.