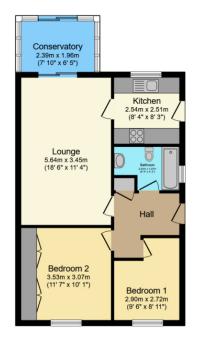

## Floor Plan Floor area 62.3 sq.m. (671 sq.ft.)

Garage Floor area 14.4 sq.m. (155 sq.ft.)

Total floor area: 76.7 sq.m. (826 sq.ft.)

This floor plan is for illustrative purposes only. It is not drawn to scale. Any measurements, floor areas (including any total floor area), openings and orientations are approximate. No details are guaranteed, they cannot be relied upon for any purpose and do not form any part of any agreement. No liability is taken for any error, omission or misstatement. A party must rely upon its own inspection(s). Powered by www.Popertybox.io