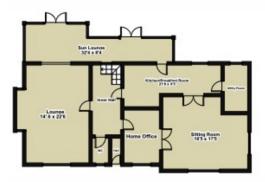

## Hinckley Road, Aston Flamville, LE10

Offers Over £630,000

The Property Experts UK

theproperty experts.co.uk | 0330 179 8180

Graham Cross, The Hinckley & Bosworth Property Expert is delighted to showcase this stunning 4 Bedroom Detached Family Home in the beautiful village of Aston Flamville. A fabulous property with stunning countryside views. The property comprises of a large in and out driveway for several cars, the entrance hallway has access to the fabulous Kitchen with Breakfast Room and Utility. There is a large Sitting Room, a Dining Room/Home Office, a very spacious Lounge/Diner which leads to the feature Sun Lounge with amazing views of the beautiful rear garden and countryside beyond.