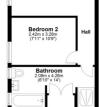

# First Floor Xitchen/Dine 3.44m x 4.26m (11'3" x 14')

Total area: approx. 51.7 sq. metres (556.6 sq. feet)

- Newly Converted Apartment
- **Two Bedrooms** •
- Fully Fitted Living Kitchen Integrated Appliances •
- •
- •
- High Quality Bathroom P Shaped Bath & Independent • Shower Cubicle
- Parking & Courtyard GardenCouncil Tax TBC
- Leasehold 999 Years •
- EPC TBC