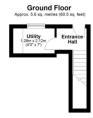

# First Floor Xitchen/Dine 3.44m x 4.26m (11'3" x 14')

Total area: approx. 51.7 sq. metres (556.6 sq. feet)

- Newly Converted Apartment
- **Two Bedrooms** •
- Fully Fitted Living Kitchen Integrated Appliances •
- •
- •
- High Quality Bathroom P Shaped Bath & Independent • Shower Cubicle
- Parking & Courtyard GardenCouncil Tax TBC
- Leasehold 999 Years •
- EPC TBC