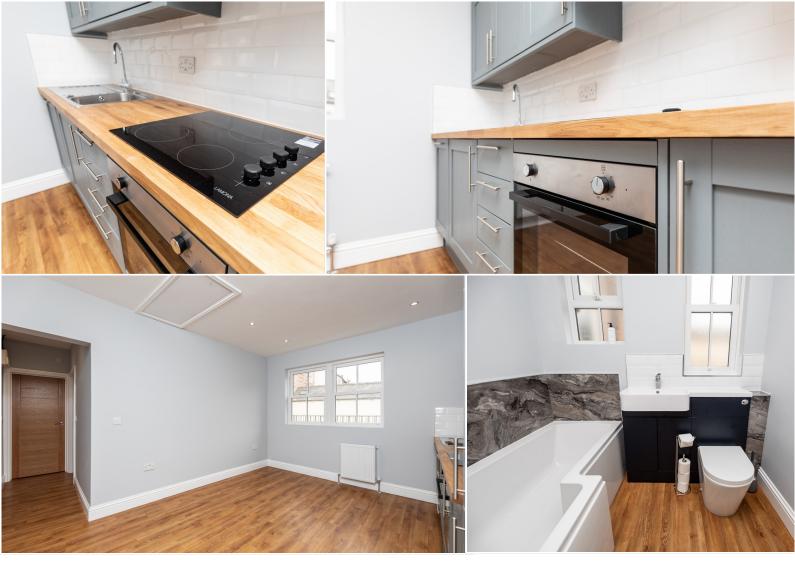

Completed in Winter 2024, this purpose converted apartment is completed to an extremely high

Benefitting from new gas combi boiler with Hive controls, new good quality fitting living kitchen with integrated appliances to include larder style fridge-freezer, electric, oven, hob, fan and dishwasher. Karndean flooring throughout, Sash windows, modern high quality bathroom with P shaped shower bath and separate shower cubicle. Two bedrooms. On the ground floor is a