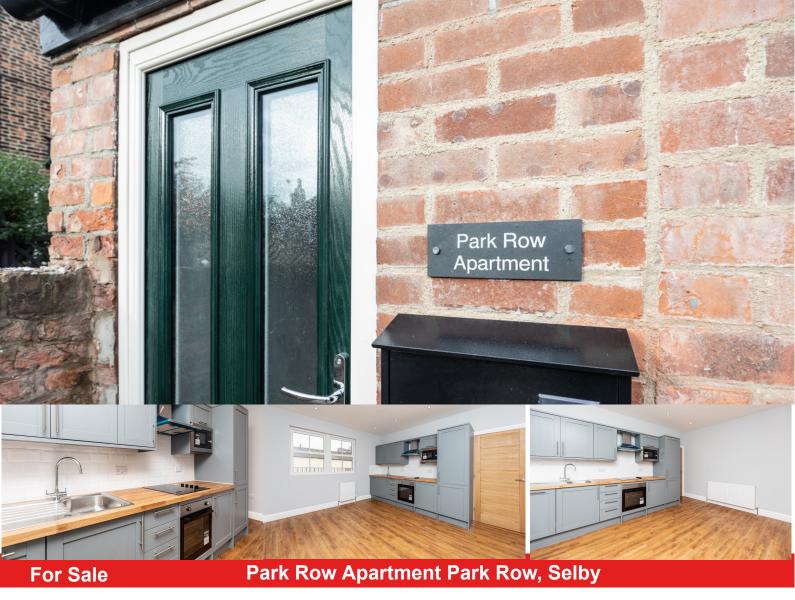

Completed in Winter 2024, this purpose converted apartment is completed to an extremely high

Benefitting from new gas combi boiler with Hive controls, new good quality fitting living kitchen with integrated appliances to include larder style fridge-freezer, electric, oven, hob, fan and dishwasher. Karndean flooring throughout, Sash windows, modern high quality bathroom with P shaped shower bath and separate shower cubicle. Two bedrooms. On the ground floor is a

The apartment, which is situated in the heart of Selby opposite the Abbey also comes with

# First Floor Xitchen/Dine 3.44m x 4.26m (11'3" x 14')

Total area: approx. 51.7 sq. metres (556.6 sq. feet)

- Newly Converted Apartment
- **Two Bedrooms** •
- Fully Fitted Living Kitchen Integrated Appliances •
- •
- •
- High Quality Bathroom P Shaped Bath & Independent • Shower Cubicle
- Parking & Courtyard GardenCouncil Tax TBC
- Leasehold 999 Years •
- EPC TBC