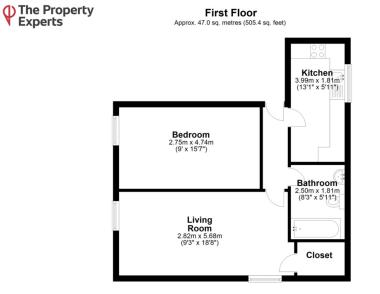

Utilities: Mains electricity and mains water connected.

Council Tax B. Leasehold to 2193

Total area: approx. 47.0 sq. metres (505.4 sq. feet)

- Spacious First Floor Apartment
- Modern Fitted Kitchen
- Tiled Bathroom With Shower
- Good Size Lounge
- Spacious Bedroom
- Parking
- Electric Heating
- Leasehold to 2193. Council Tax B
- EPC Rating D