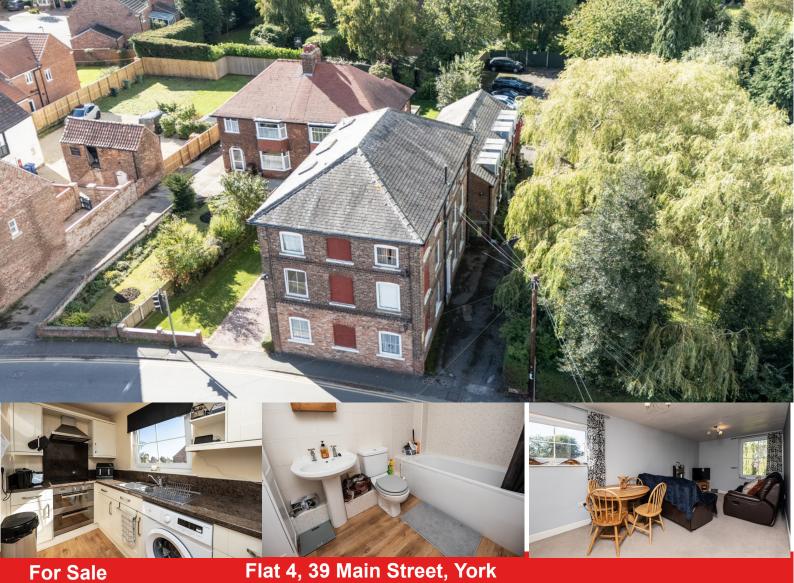

## Flat 4, 39 Main Street, York

## Offers Over £125,000 Spacious Apartment In Sought After Rural Village

| <u>:</u> | 1      |
|----------|--------|
| -        | 1      |
| <;̂>     | 102 m2 |
| <₿>      | 67 m2  |

Spacious one bed apartment ideally located in the much sought after rural village of Riccall, between York & Selby. There is allocated parking and a £50/m management fee. The accommodation briefly comprises entrance hallway, modern fitted kitchen, tiled bathroom with shower over, good sized lounge diner with storage cupboard and spacious double bedroom.