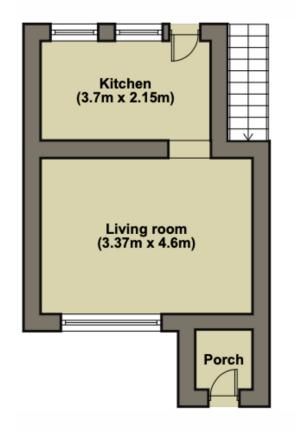

Danby Grove, Birmingham, B24

Offers Over £180,000

The Property Experts UK theproperty experts.co.uk | 0330 179 8180

Edward Cross, the Tamworth Property Expert is delighted to bring to market this lovely Two Bedroom home in Eddington. This accommodation offers good living space, ideal for a first time buyer with two good size bedrooms.

The frontage has parking for two cars and the lovely rear garden has a social patio space and a garage accessible from a private rear lane.

This lovely home is comprised of a large Living Room. There is a fitted Kitchen which leads out to the garden. On the first floor there are 2 good size bedrooms, and a Family Bathroom.