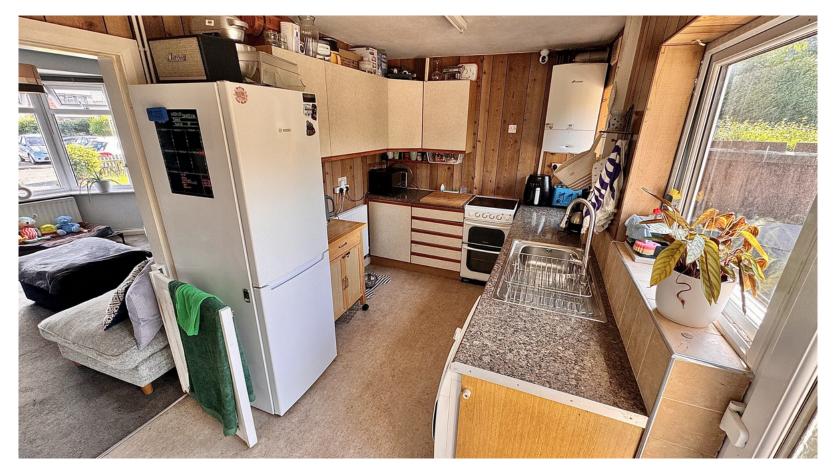

The frontage has parking for two cars and the lovely rear garden has a social patio space and a garage accessible from a private rear lane.

This lovely home is comprised of a large Living Room. There is a fitted Kitchen which leads out to the garden. On the first floor there are 2 good size bedrooms, and a Family Bathroom.