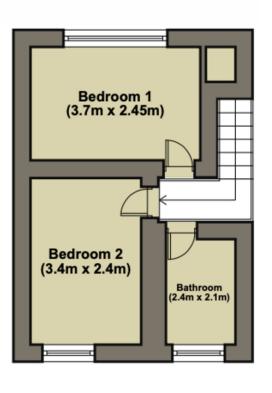

The frontage has parking for two cars and the lovely rear garden has a social patio space and a garage accessible from a private rear lane.

This lovely home is comprised of a large Living Room. There is a fitted Kitchen which leads out to the garden. On the first floor there are 2 good size bedrooms, and a Family Bathroom.