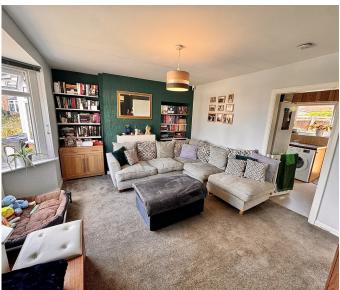

The frontage has parking for two cars and the lovely rear garden has a social patio space and a garage accessible from a private rear lane.

This lovely home is comprised of a large Living Room. There is a fitted Kitchen which leads out to the garden. On the first floor there are 2 good size bedrooms, and a Family Bathroom.