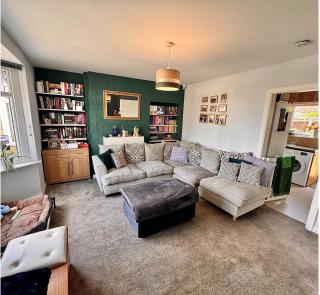

The frontage has parking for two cars and the lovely rear garden has a social patio space and a garage accessible from a private rear lane.

This lovely home is comprised of a large Living Room. There is a fitted Kitchen which leads out to the garden. On the first floor there are 2 good size bedrooms, and a Family Bathroom.