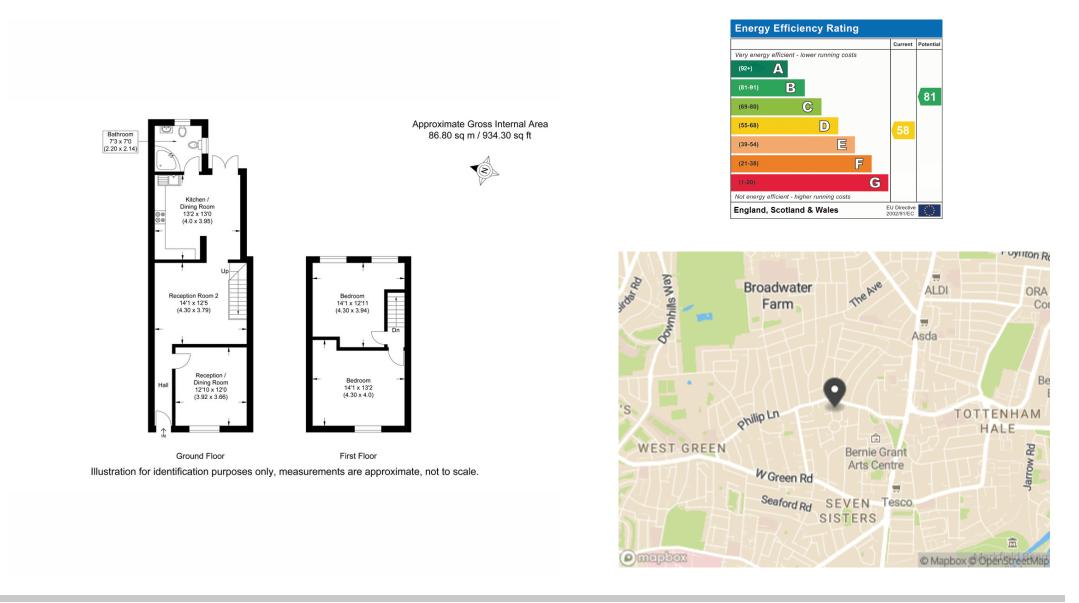

## Offers Over £600,000

The Property Experts UK

theproperty experts.co.uk | 0330 179 8180

- CHAIN FREE
- Two double bedrooms
- Close to excellent transport links
- Sought After Location
- EPC Rating D

This 1,033 sqft property features a ground floor with two reception rooms, one bathroom, and a spacious kitchen with doors leading to the garden. Upstairs there are two good-sized bedrooms. While the house requires some work, it presents an excellent chance for the perfect buyer to tailor the decor to their taste and truly personalize it.

2

1033 sq ft

The Property Experts UK

13 Hanover Square,, Mayfair,, London,, W1S 1HN

thepropertyexperts.co.uk | 0330 179 8180