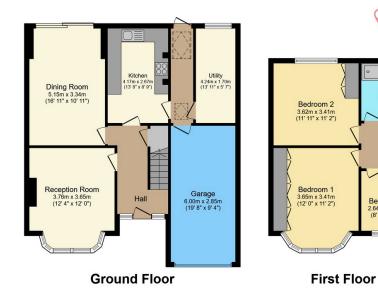

01923751545

The Property Experts

Bathroom 2.50m x 2.10m (# 2" x 7.2")

Bedroom 3 2.64m x 2.26m (8' 8" x 7' 5")

Total floor area 131.3 m² (1,413 sq.ft.) approx

This floor plan is for illustrative purposes only. It is not drawn to scale. Any measurements, floor areas (including any total floor area), openings and orientation are approximate. No details are guaranteed, they cannot be relied upon for any purpose and they do not form part of any agreement. No liability is taken for any error, omission or misstatement. A party must rely upon its own inspection(s). Powered by www.tocalagunt.com