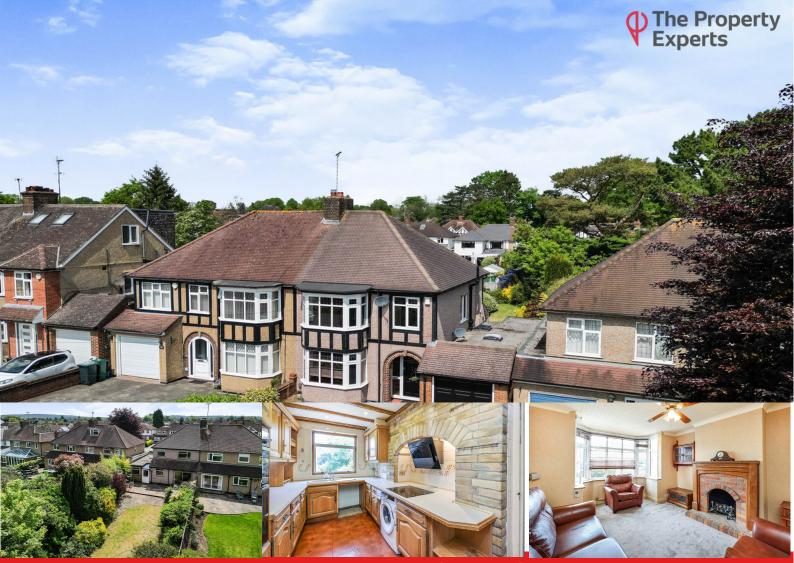

## **For Sale**

## 210 Baldwins Lane, Croxley Green

## Offers Over £650,000

## 🐵 1413 sa ft

Will Mileham

01923 751545 Will.Mileham@thepropertyexperts.co.uk The exterior of the property is graced by a beautifully large rear garden, offering a picturesque retreat for outdoor enjoyment and relaxation.

Discover this delightful three-bedroom semi-detached home, complete with a single garage and

room for three cars on the driveway. The extended dining area seamlessly connects with the

living space, complemented by a downstairs WC and utility area. Upstairs, three bedrooms

and two of which feature fitted wardrobes, alongside a family bathroom. With its cosy living

room and practical amenities, this home offers comfort and style for modern living.

Will Mileham is excited to present to market this spacious three bedroom, semi detached home,

located in the sought after area of Croxley Green!

Tenure: Freehold

Property & Services Information

Mobile Coverage: 5G coverage is available in the area - please check with your provider. Broadband Availability: Broadband is available in the area. Utilities: Mains gas, electricity, mains water are connected.