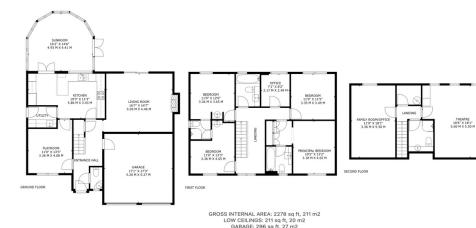

Utilities: Mains gas, electricity, mains water and broadband are connected.

https://www.ofcom.org.uk/phones-telecoms-and-internet/advice-for-consumers/advice/ofcom-checker

OVERALL TOTALS: 2785 sq ft, 258 m2
SIZES AND DIMENSIONS ARE APPROXIMATE, ACTUAL MAY VARY

- 7 Bedrooms (2 x rooms being used as office space and a Cinema room with bar)
- 3 Receptions Including
- Large Conservatory
- 5 Bathrooms
- Kitchen/Breakfast Room
- Perfect Family Home Spread Over 3 Original Floors
- Parking for 5 cars + Double Garage
- Located on a Private Cul-de-Sac
- \*\* NO ONWARD CHAIN \*\*