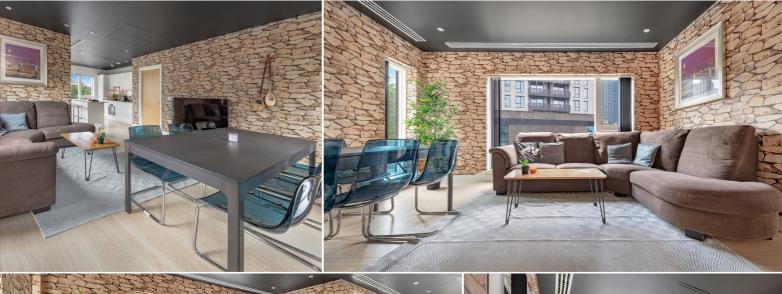

## No Onward Chain | Private Balcony | Prime Location | Three Bedrooms | Gym Access | 1119 Sq ft

· · · LOCATION, LOCATION, LOCATION · · ·

Simply BREATHTAKING!

Amarelle Court, built in 2019, has a very 'London' character, whilst being only an approximate 14-minute train ride away into London Bridge!

There are Three Bedrooms. The principal bedroom has a LUXURIOUS En Suite. There is also a large family bathroom.

Sunsets from the Private Balcony are SPECTACULAR! The MODERN Kitchen has high specification of integrated appliances and a breakfast island. Both the Kitchen and the living area of apartment number 13 have dual aspect views.

Amarelle apartments benefit from the use of a Gym that is open seven days a week (7am - 10pm). There is also a free bicycle storage area. A car parking space is available to rent.

Within walking distance is BOXPARK, a hub of gastronomy, sports and entertainment events,