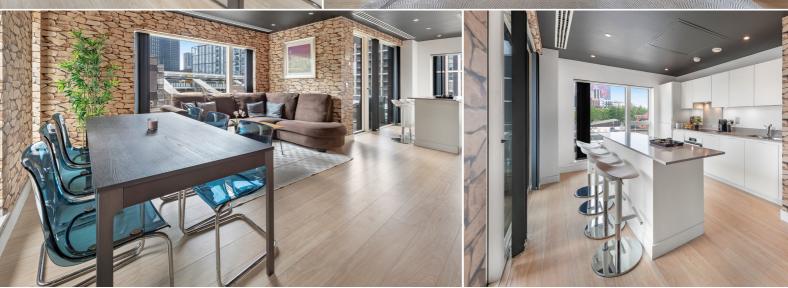

There are Three Bedrooms. The principal bedroom has a LUXURIOUS En Suite. There is also a large family bathroom.

Sunsets from the Private Balcony are SPECTACULAR! The MODERN Kitchen has high specification of integrated appliances and a breakfast island. Both the Kitchen and the living area of apartment number 13 have dual aspect views.

Amarelle apartments benefit from the use of a Gym that is open seven days a week (7am - 10pm). There is also a free bicycle storage area. A car parking space is available to rent.

Within walking distance is BOXPARK, a hub of gastronomy, sports and entertainment events,