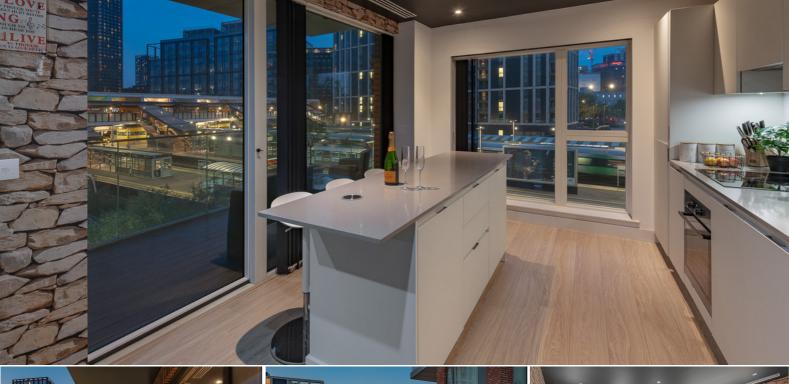

There are Three Bedrooms. The principal bedroom has a LUXURIOUS En Suite. There is also a large family bathroom.

Sunsets from the Private Balcony are SPECTACULAR! The MODERN Kitchen has high specification of integrated appliances and a breakfast island. Both the Kitchen and the living area of apartment number 13 have dual aspect views.

Please note: This floor plan is not drawn to scale and is intended as a guide only.

- Executive Style Three **Bedroom Apartment**
- No Onward Chain
- · Private Balcony with Spectacular Views
- Prime Location few minutes walk to East Croydon Station
- 7 Day a Week Gym Access
- EPC Rating B
- Two Bathrooms (One En Suite)
- MODERN Kitchen with an Island