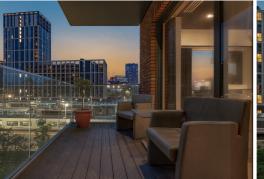

There are Three Bedrooms. The principal bedroom has a LUXURIOUS En Suite. There is also a large family bathroom.

Sunsets from the Private Balcony are SPECTACULAR! The MODERN Kitchen has high specification of integrated appliances and a breakfast island. Both the Kitchen and the living area of apartment number 13 have dual aspect views.