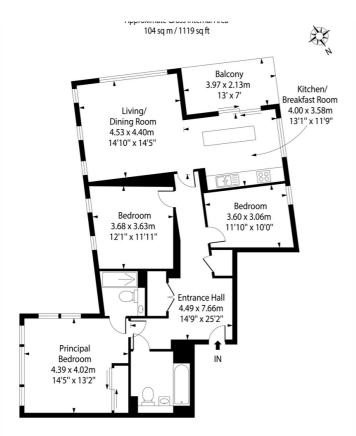

Please note: This floor plan is not drawn to scale and is intended as a guide only.

- Executive Style Three **Bedroom Apartment**
- No Onward Chain
- · Private Balcony with Spectacular Views
- Prime Location few minutes walk to East Croydon Station
- 7 Day a Week Gym Access
- EPC Rating B
- Two Bathrooms (One En Suite)
- MODERN Kitchen with an Island