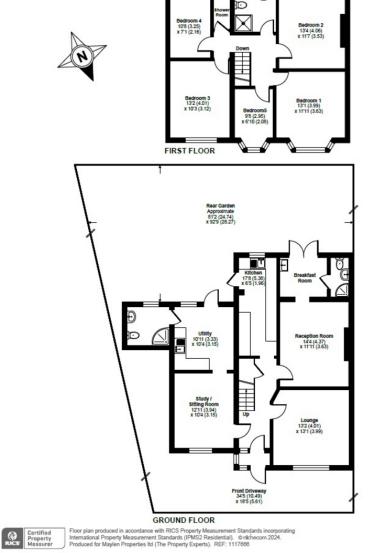

## Southbury Road, Enfield, EN1

Approximate Area = 1794 sq ft / 166.6 sq m For identification only - Not to scale

The Property Experts UK 13 Hanover Square, Mayfair, London, W1S 1HN