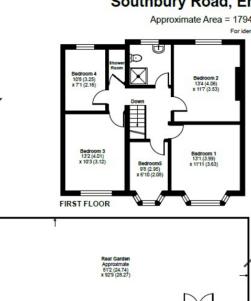

## Southbury Road, Enfield, EN1

Approximate Area = 1794 sq ft / 166.6 sq m For identification only - Not to scale

The Property Experts UK 13 Hanover Square, Mayfair, London, W1S 1HN