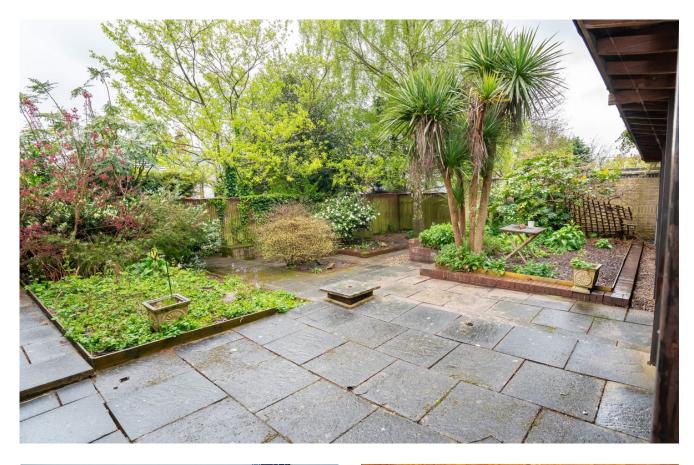

Previously used as an adult care facility each bedroom is equipped with wash basin and all have fire doors. The space and flexibility will make this a really attractive proposition for many and the beautiful rear garden is laid out over several levels with water feature and separate brick built garden room/store.