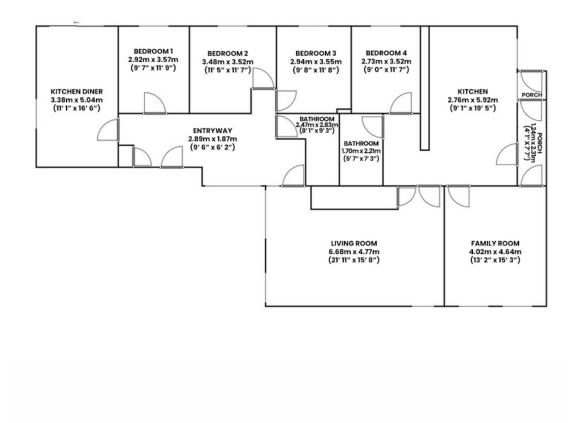

Thornfield Way, Hinckley, LE10

Offers Over £450,000

The Property Experts UK

theproperty experts.co.uk | 0330 179 8180

- Flexible Accomodation
- Driveway
- No Chain

Graham Cross, The Property Expert for Hinckley and Bosworth is delighted to bring to market this 4 bedroom Bungalow offering flexible accommodation with a large Living Room, Kitchen, Family Room, 4 Bedrooms, 2 Bathrooms and a further Kitchen/Diner.

Previously used as an adult care facility each bedroom is equipped with wash basin and all have fire doors. The space and flexibility will make this a really attractive proposition for many and the beautiful rear garden is laid out over several levels with water feature and separate brick built garden room/store.