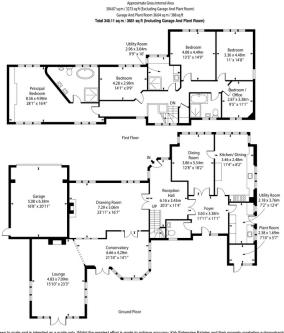

## Hambledon 1 Verulam Avenue, Purley

Offers In Excess Of £2,000,000

**5** 

Ω :

3661 sq ft

**Nicole Kirk** 07821080884

Nicole.Kirk@thepropertyexperts.co.uk

Desirable location | Swimming Pool | Premier Road |
Five Bedrooms | Three Bathrooms (One en suite) |
Double Garage | Garden in excess of 100ft | Two
Utility Rooms | Multiple Reception Rooms |
Impressive 21ft Conservatory | Open plan
Kitchen/Diner with Rangemaster Range Cooker