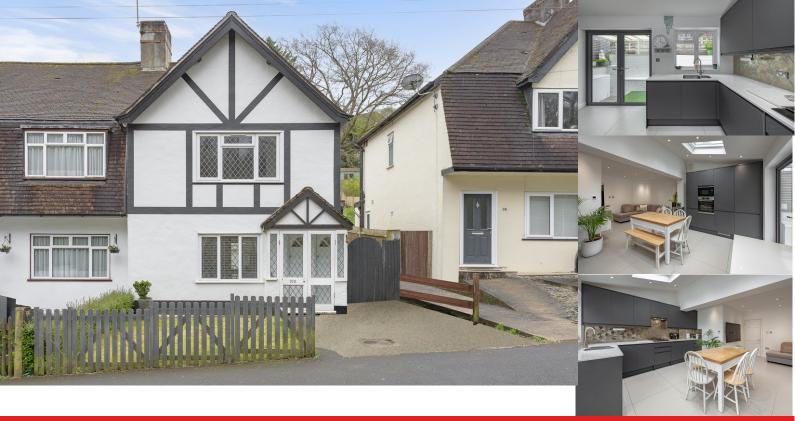

## 100 The Glade, Coulsdon

## Offers In Excess Of £500,000 3 2 2

1173 sq ft

Kitchen/Diner | Three bedrooms (one with en-suite) | Downstairs Bathroom & WC | Large Garden Workshop | Approximately 80 ft garden | 1.5 miles to Coulsdon South train station | 1173 Total Sq Ft |

NO ONWARD CHAIN | Off Street Parking | Open Plan

•••• OPEN HOUSE SATURDAY 27TH APRIL - STRICTLY BY APPOINTMENT ONLY ••••

Tucked away in a tranquil and friendly neighbourhood, this delightful Three Bedroom end of terrace home is a true gem.