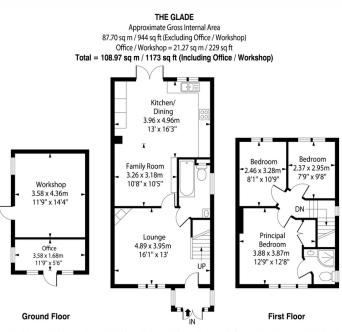

## Offers In Excess Of £500,000 3 2 2

1173 sq ft

Kitchen/Diner | Three bedrooms (one with en-suite) | Downstairs Bathroom & WC | Large Garden Workshop | Approximately 80 ft garden | 1.5 miles to Coulsdon South train station | 1173 Total Sq Ft |

## The Property Experts UK

02038197993

This plan is for layout guidance only. Not drawn to scale unless stated. Windows and door openings are approximate. Whilst every care is taken in the preparation of this plan, please check all dimensions, shapes and compass bearings before making decisions reliant on them.