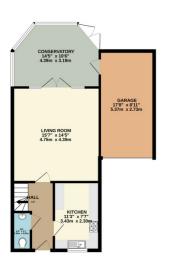

The tastefully decorated accommodation is set over three floors and briefly comprises: entrance hallway, guest WC, kitchen, living room and conservatory. To the first floor there are two double bedrooms and family bathroom with a master suite to the top floor with ensuite shower room. There is a single garage with driveway to the front and delightful private rear garden with gated access to Swan Park offering tennis court, play area and football pitch. There are several rural walks in close proximity along the canal and to Swan Park at the rear which are ideal for dog walking.