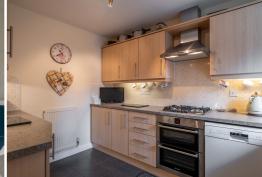

The tastefully decorated accommodation is set over three floors and briefly comprises: entrance hallway, guest WC, kitchen, living room and conservatory. To the first floor there are two double bedrooms and family bathroom with a master suite to the top floor with ensuite shower room. There is a single garage with driveway to the front and delightful private rear garden with gated access to Swan Park offering tennis court, play area and football pitch. There are several rural walks in close proximity along the canal and to Swan Park at the rear which are ideal for dog walking.