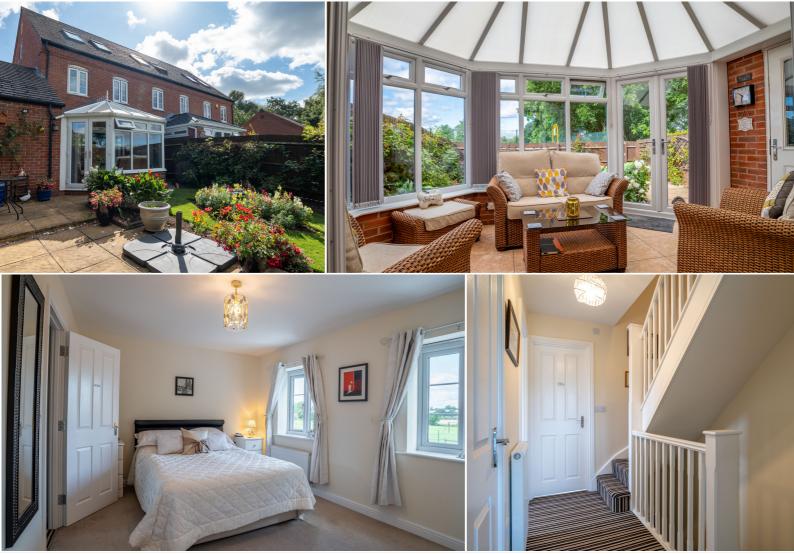

## IMMACULATELY PRESENTED THREE BEDROOM CANAL SIDE HOME IN THE SOUGHT AFTER VILLAGE OF WHITTINGTON.

"Waters Edge" is a charming three storey home located on a highly regarded development of only 12 homes built by Cameron Homes in 2008. Being a private road, this quiet cul-de-sac is set right on the edge of the canal and offers village living at it's best. Boasting canal and countryside views from almost every aspect, this fabulous property falls within the King Edward's catchment area.

The tastefully decorated accommodation is set over three floors and briefly comprises: entrance hallway, guest WC, kitchen, living room and conservatory. To the first floor there are two double bedrooms and family bathroom with a master suite to the top floor with ensuite shower room. There is a single garage with driveway to the front and delightful private rear garden with gated access to Swan Park offering tennis court, play area and football pitch. There are several rural walks in close proximity along the canal and to Swan Park at the rear which are ideal for dog walking.