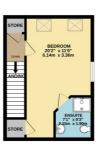

The tastefully decorated accommodation is set over three floors and briefly comprises: entrance hallway, guest WC, kitchen, living room and conservatory. To the first floor there are two double bedrooms and family bathroom with a master suite to the top floor with ensuite shower room. There is a single garage with driveway to the front and delightful private rear garden with gated access to Swan Park offering tennis court, play area and football pitch. There are several rural walks in close proximity along the canal and to Swan Park at the rear which are ideal for dog walking.

1ST FLOOR 386 sq.ft. (35.9 sq.m.) approx

- Immaculate accommodation set over three floors
- Canal side location
- Quiet cul-de-sac
- Three double bedrooms
- Ensuite shower room
- Private rear garden
- Countryside views to the rearKing Edwards Lichfield
- Catchment area
- Garage & DrivewayEPC Rating C