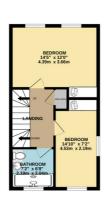

1ST FLOOR 386 sq.ft. (35.9 sq.m.) approx

- Immaculate accommodation set over three floors
- Canal side location
- Quiet cul-de-sac
- Three double bedrooms
- Ensuite shower room
- Private rear garden
- Countryside views to the rearKing Edwards Lichfield
- Catchment area
- Garage & DrivewayEPC Rating C