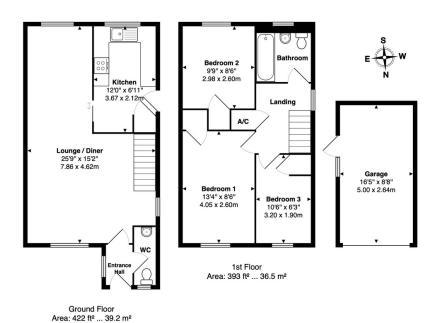

The ground floor consists of entrance hall, living room & diner, Kitchen and w/c., with stairs to the first floor landing. To the first floor landing you have three bedrooms, airing cupboard and family bathroom.

Council Tax Band - C EPC Rating - D Tenure - Freehold

Total Area: 815 ft<sup>2</sup> ... 75.7 m<sup>2</sup> (excluding garage)

- **FULLY REFURBISHED**
- **DETACHED HOME**
- THREE BEDROOMS
- SINGLE GARGAE
- **NEW KITCHEN**
- **NEW BATHROOM**
- **NEW W/C SUITE**
- **NEW CARPETS**
- **SOUTH FACING GARDEN**
- **CLOSE TO MAJOR** TRANSPORT ROUTES

All measurements are approximate and for display purposes only