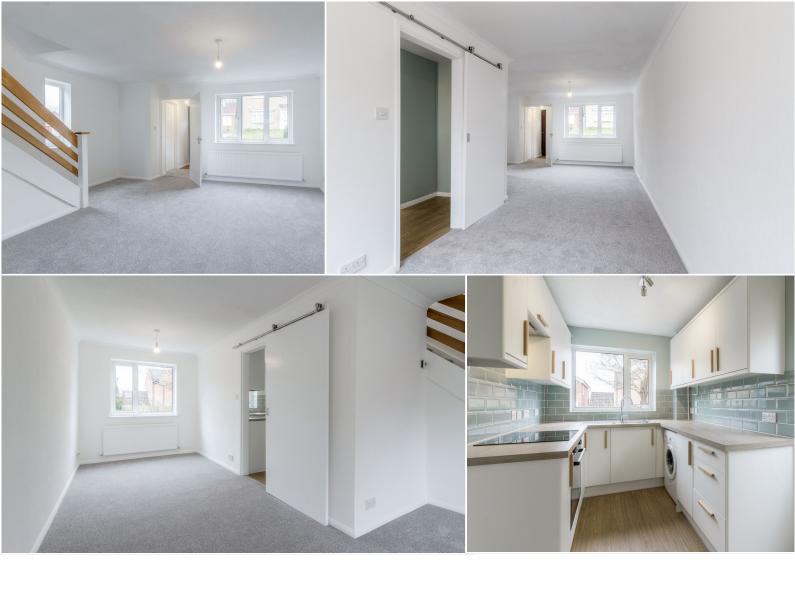

Not to be missed is this wonderful newly refurbished three bedroom detached home in the much sought after area of West Hunsbury.

The property consists of newly fitted kitchen with appliances, newly fitted bathroom, newly fitted cloakroom with vanity unit and w/c, plus newly fitted carpets through-out. Did I mention it has just been refurbished.

The ground floor consists of entrance hall, living room & diner, Kitchen and w/c., with stairs to the first floor landing. To the first floor landing you have three bedrooms, airing cupboard and family bathroom.