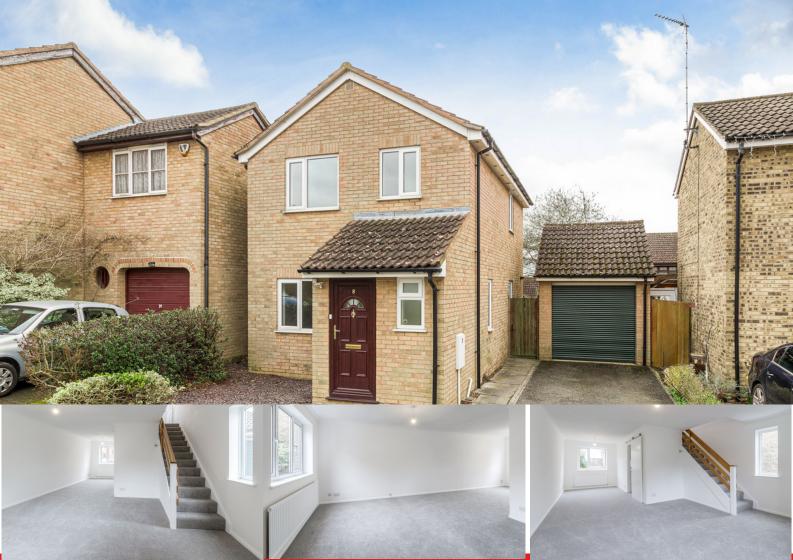

Not to be missed is this wonderful newly refurbished three bedroom detached home in the much sought after area of West Hunsbury.

The property consists of newly fitted kitchen with appliances, newly fitted bathroom, newly fitted cloakroom with vanity unit and w/c, plus newly fitted carpets through-out. Did I mention it has just been refurbished.

The ground floor consists of entrance hall, living room & diner, Kitchen and w/c., with stairs to the first floor landing. To the first floor landing you have three bedrooms, airing cupboard and family bathroom.

The exterior of the property has front and rear garden plus a single garage with electric remote roller shutter doors.

The property has uPVC windows and doors through-out and gas boiler heating.

•••VIEWING IS HIGHLY RECOMMENDED•••

Council Tax Band - C EPC Rating - D Tenure - Freehold

Total Area: 815 ft<sup>2</sup> ... 75.7 m<sup>2</sup> (excluding garage)

- **FULLY REFURBISHED**
- **DETACHED HOME**
- THREE BEDROOMS
- SINGLE GARGAE
- **NEW KITCHEN**
- **NEW BATHROOM**
- **NEW W/C SUITE**
- **NEW CARPETS**
- **SOUTH FACING GARDEN**
- **CLOSE TO MAJOR** TRANSPORT ROUTES