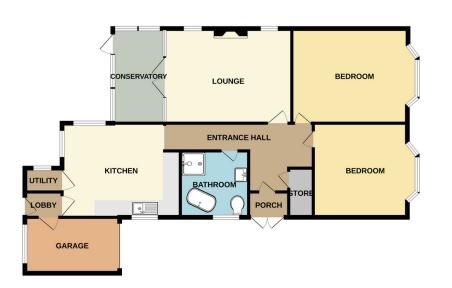

Benefitting from gas central heating and double glazing throughout, the accommodation briefly comprises: porch, reception hall, spacious lounge with conservatory leading off, generous dining kitchen with utility area and rear lobby, two double bedrooms and family bathroom. To the outside there is a driveway with parking for several cars, single garage, fore garden and private rear garden.