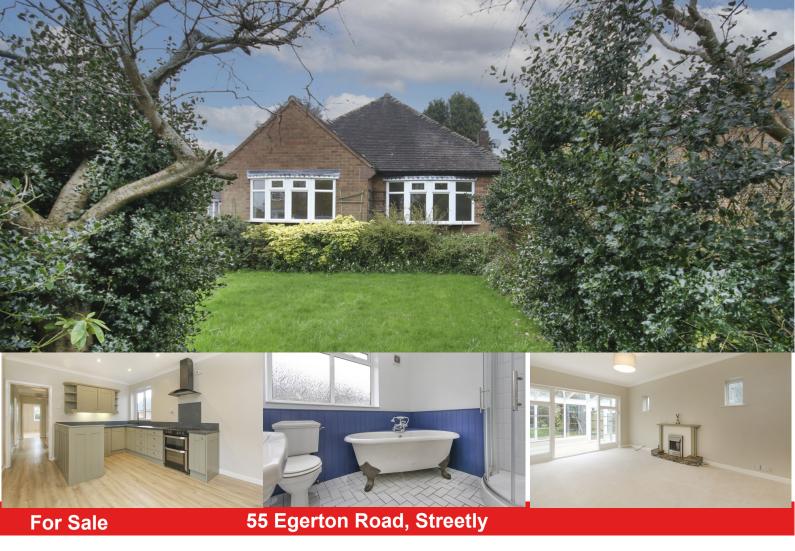

## CHARMING TWO BEDROOM DETACHED BUNGALOW WHICH HAS BEEN REFURBISHED THROUGHOUT IN SOUGHT AFTER AREA OF STREETLY.

Offered with no upward chain, this spacious bungalow has been recently refurbished to a high standard and is located within walking distance of all the amenities at Blackwood Road.

Benefitting from gas central heating and double glazing throughout, the accommodation briefly comprises: porch, reception hall, spacious lounge with conservatory leading off, generous dining kitchen with utility area and rear lobby, two double bedrooms and family bathroom. To the outside there is a driveway with parking for several cars, single garage, fore garden and private rear garden.

Nestled within a highly desirable area of Streetly, this property boasts close proximity to Sutton Park, an expansive natural reserve offering an array of recreational activities such as leisurely strolls, invigorating bike rides, serene fishing spots, and challenging golf courses. Streetly itself facilitates effortless commuting to key destinations including Sutton Coldfield, Aldridge, Lichfield and Birmingham Town Centres.