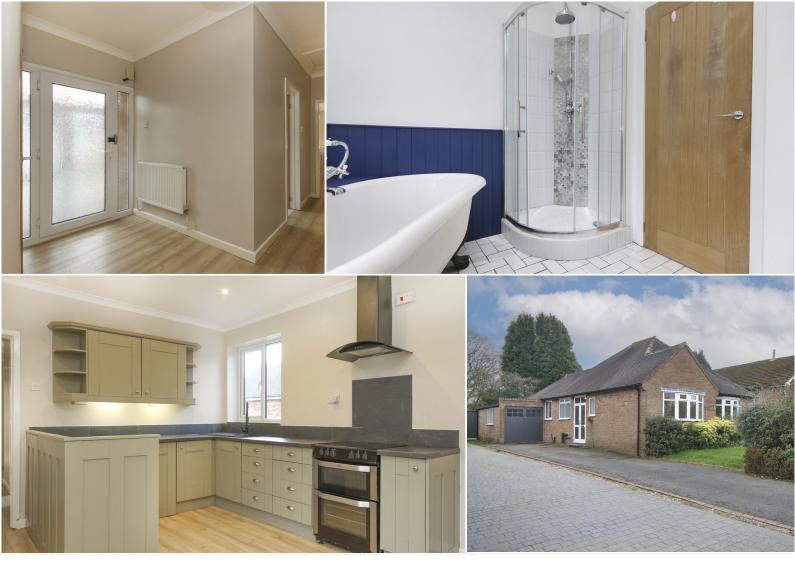

Benefitting from gas central heating and double glazing throughout, the accommodation briefly comprises: porch, reception hall, spacious lounge with conservatory leading off, generous dining kitchen with utility area and rear lobby, two double bedrooms and family bathroom. To the outside there is a driveway with parking for several cars, single garage, fore garden and private rear garden.