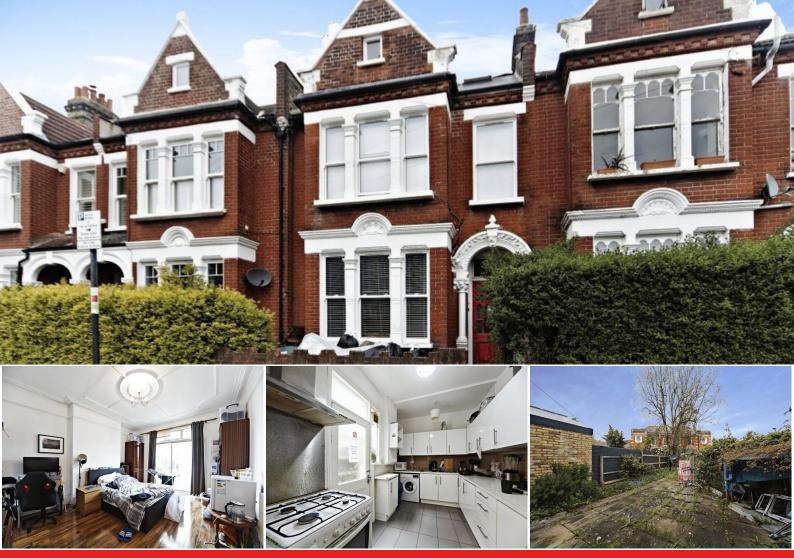

## 62 Elmfield Road, London

## This superb six bedroom family home boasts 2,077 square feet of accommodation with excellent proportions in all the principal rooms.

Ideally located to take full advantage of Balham High Road's vibrant shops, bars and restaurants this wonderful 5 bedroom house benefits from generous entertaining space and a secluded garden.

The residence is thoughtfully prepared, presenting an ideal canvas for the discerning buyer to embark on a transformative renovation journey, tailoring the space to reflect their unique preferences and style.

Elmfield Road is located in a popular residential area, close to the open spaces of both Tooting Common and Wandsworth Common which are within easy walking distance, as are the amenities of Balham High Road. Transport can be found at either Tooting Bec tube underground station or the overland/underground stations at Balham. There are also a number of good state and private schools nearby, subject to catchment each year.

## The Property Experts

The Property Experts UK

- 2077 SQFT
- Prestigious Residential Area
- Excellent Transport Links
- No Chain
- Great Potential
- 6 Double Bedrooms
- EPC Rating D

Total floor area 192.4 sq.m. (2,071 sq.ft.) approx