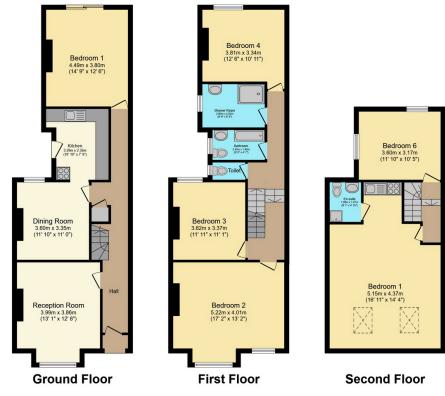

## The Property Experts

The Property Experts UK

- 2077 SQFT
- Prestigious Residential Area
- Excellent Transport Links
- No Chain
- Great Potential
- 6 Double Bedrooms
- EPC Rating D

Total floor area 192.4 sq.m. (2,071 sq.ft.) approx

This floor plan is for illustrative purposes only. It is not drawn to scale. Any measurements, floor areas (including any total floor area), openings and orientation are

Moin Emad 07897443332 Moin.Emad@newman.uk.com