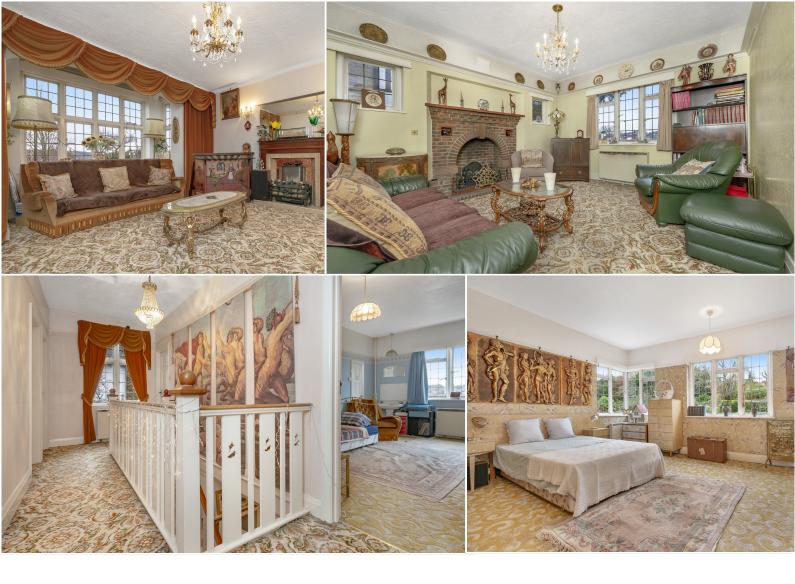

The traditional porch leads to a spacious entrance hall with authentic architectural features and high ceilings, providing a canvas for your imaginative vision. Upstairs, five unique bedrooms, two offering stunning valley views, await.

The vintage kitchen and breakfast room present an opportunity to blend classic design with modernity. The ground level boasts three charming reception rooms and practical features like a ground floor and outside WC as well as outdoor storage spaces.