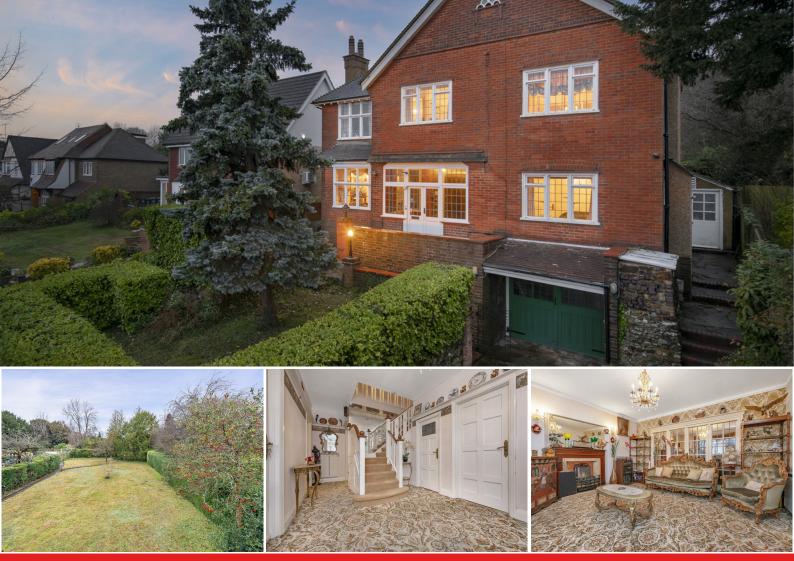

## 25 Woodcrest Road, Purley

NO ONWARD CHAIN | Single Garage | 100ft Garden | Opportunity to Extend (STPP) | Downstairs WC | Five Bedrooms | Three Reception Rooms | 0.4miles to Reedham train station | 1.3 miles to Purley train station | 2773 Total Sq Ft |

•••• GUIDE PRICE £800,000 - £900,000 ••••

Welcome to a classic five bedroom detached house in the heart of Purley—a timeless gem exuding vintage charm. This property, located in a sought-after area, invites your creative touch to transform it into a contemporary masterpiece.

The traditional porch leads to a spacious entrance hall with authentic architectural features and high ceilings, providing a canvas for your imaginative vision. Upstairs, five unique bedrooms, two offering stunning valley views, await.

The vintage kitchen and breakfast room present an opportunity to blend classic design with modernity. The ground level boasts three charming reception rooms and practical features like a ground floor and outside WC as well as outdoor storage spaces.

Outside, a 100 foot garden sets the stage for gatherings and relaxation amid lush greenery. This

The Property Experts UK

02038197993

e note: This floor plan is not drawn to scale and is intended as a guide only. Whilst the greatest effort is made to achieve accuracy, Kirk Enterprise Estates and their property marketing subcontractors cannot be held responsible for any errors

- No Onward Chain
- 2773 Sq Ft
- Far reaching views
- Single Garage
- 100ft Garden
- Opportunity to Extend (STPP)
- Detached home
- Close Proximity to St David's, Woodcote & Cumnor House schools
- Off Street Parking
  - Walking distance to Purley and Reedham Train Stations