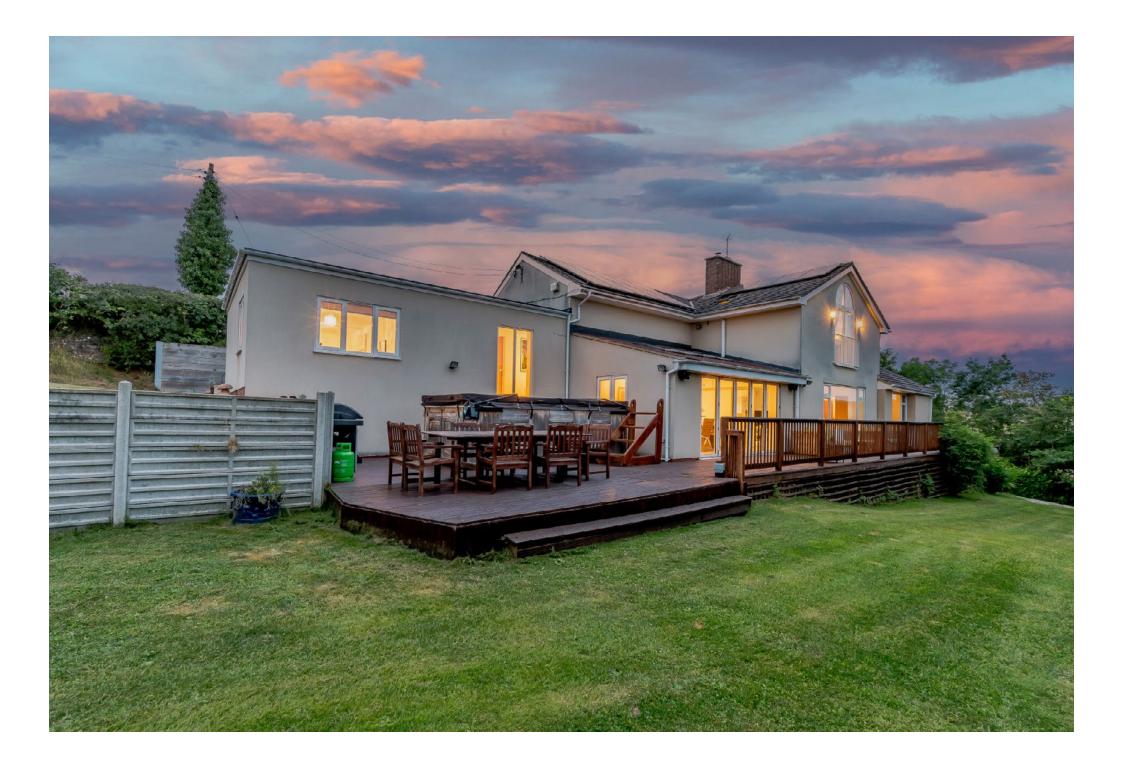

Throughout the property there are views looking out across the countryside from almost every room. One of the most used rooms in the house is the dining/garden room which has bifold doors which open up onto the outdoor decking, which has its own outdoor dining area and a hot tub large enough for 18 people, which due to the gardens privacy has been very popular with the current owner's family and friends.

The South facing garden has been terraced to create flat lawned areas which are great for the children to play on and perfect for hosting large garden parties and celebrations.

The lack of adjacent properties means the current owners have not been constrained by noise or access, which has allowed them to entertain late into the night, including one event which had over 100 guests and a live band playing. Parking for such an event is not a problem, the property has a driveway large enough for 13 cars, plus the use of a local, friendly farmer's field for the additional cars.