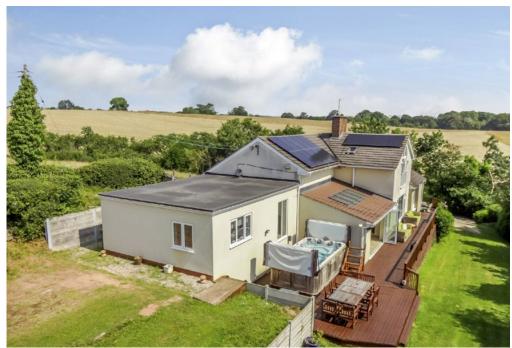

Utility Room

Lawned Garden S

Large Driveway

Detached Garage

4kw Solar Panels

Countryside Views

Council Tax G

Warwickshire County Council

The property is split across 3 floors and benefits from generous sized bedrooms, 4 en-suite bathrooms, an office/hobby area and plenty of reception rooms to relax or entertain including the sociable open plan kitchen diner.

Throughout the property there are views looking out across the countryside from almost every room. One of the most used rooms in the house is the dining/garden room which has bifold doors which open up onto the outdoor decking, which has its own outdoor dining area and a hot tub large enough for 18 people, which due to the gardens privacy has been very popular with the current owner's family and friends.