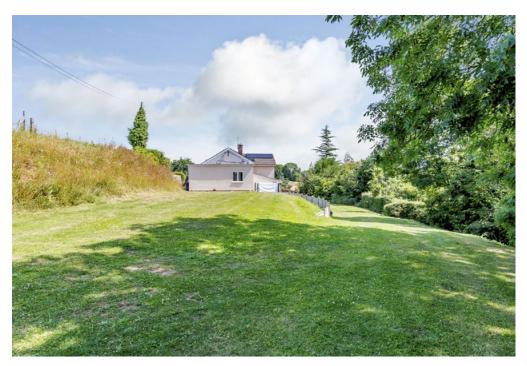

## Located just 2 miles from Stratford-upon-Avon is Ingon Garth, a gorgeous 7 bedroom family home which sits proudly on August Hill, with incredible panoramic views of the surrounding countryside.

SCAN TO WATCH PROPERTY TOUR

The South facing garden has been terraced to create flat lawned areas which are great for the children to play on and perfect for hosting large garden parties and celebrations.

The lack of adjacent properties means the current owners have not been constrained by noise or access, which has allowed them to entertain late into the night, including one event which had over 100 guests and a live band playing. Parking for such an event is not a problem, the property has a driveway large enough for 13 cars, plus the use of a local, friendly farmer's field for the additional cars.