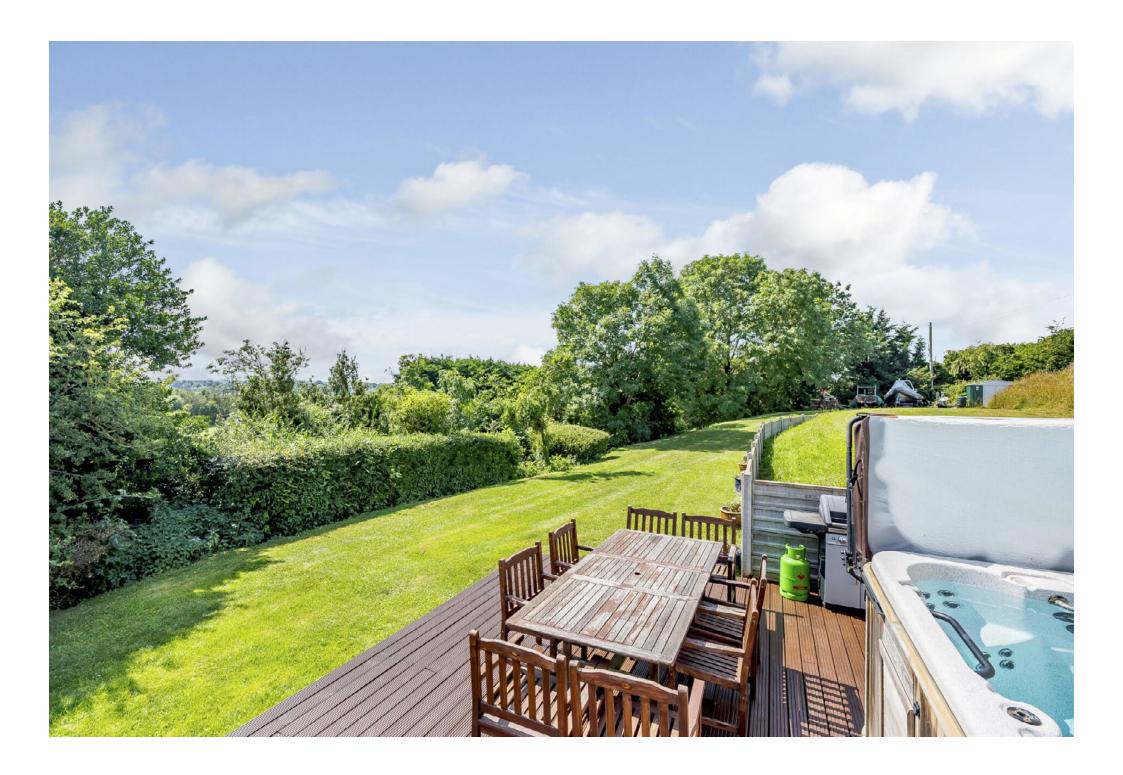

Throughout the property there are views looking out across the countryside from almost every room. One of the most used rooms in the house is the dining/garden room which has bifold doors which open up onto the outdoor decking, which has its own outdoor dining area and a hot tub large enough for 18 people, which due to the gardens privacy has been very popular with the current owner's family and friends.

The South facing garden has been terraced to create flat lawned areas which are great for the children to play on and perfect for hosting large garden parties and celebrations.

The lack of adjacent properties means the current owners have not been constrained by noise or access, which has allowed them to entertain late into the night, including one event which had over 100 guests and a live band playing. Parking for such an event is not a problem, the property has a driveway large enough for 13 cars, plus the use of a local, friendly farmer's field for the additional cars.