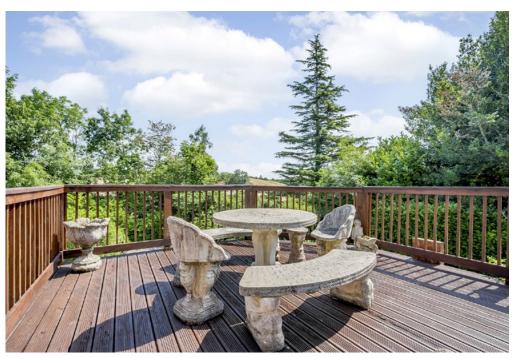

Throughout the property there are views looking out across the countryside from almost every room. One of the most used rooms in the house is the dining/garden room which has bifold doors which open up onto the outdoor decking, which has its own outdoor dining area and a hot tub large enough for 18 people, which due to the gardens privacy has been very popular with the current owner's family and friends.

The South facing garden has been terraced to create flat lawned areas which are great for the children to play on and perfect for hosting large garden parties and celebrations.

The lack of adjacent properties means the current owners have not been constrained by noise or access, which has allowed them to entertain late into the night, including one event which had over 100 guests and a live band playing. Parking for such an event is not a problem, the property has a driveway large enough for 13 cars, plus the use of a local, friendly farmer's field for the additional cars.