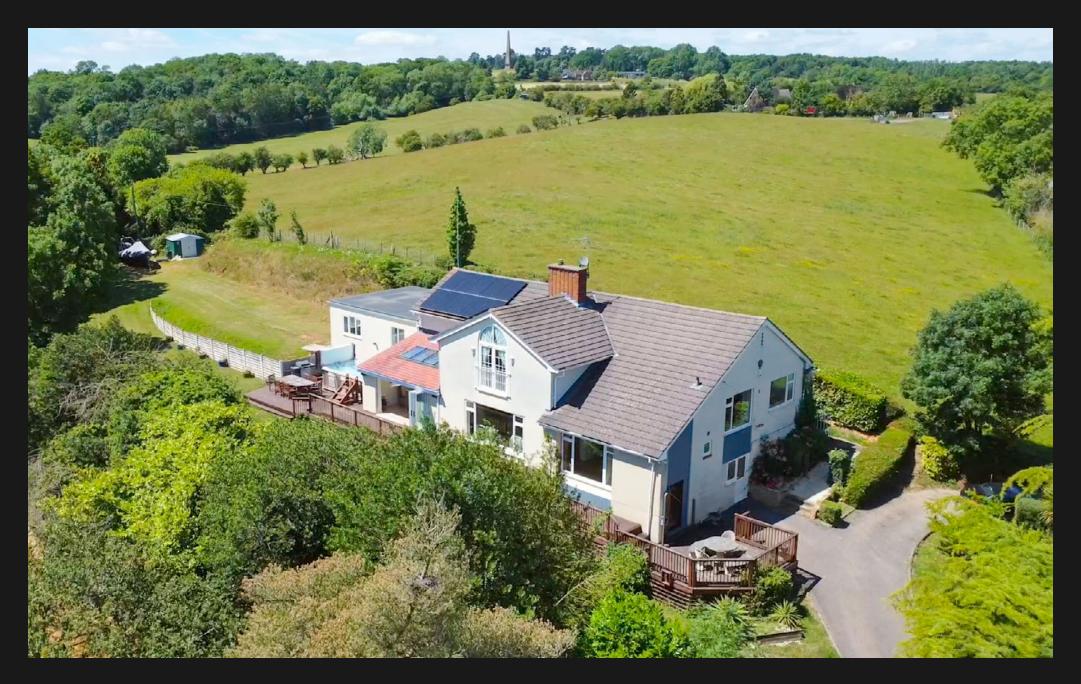

## Located just 2 miles from Stratford-upon-Avon is Ingon Garth, a gorgeous 7 bedroom family home which sits proudly on August Hill, with incredible panoramic views of the surrounding countryside.

SCAN TO WATCH PROPERTY TOUR

Built **1930s** 

Internal Size 3243 sq/ft

Private Land 0.6 acre

Freehold

Detached

Bedrooms 7

Bathrooms 5.5

Reception Rooms 3

Utility Room

Lawned Garden S

Large Driveway

Detached Garage

4kw Solar Panels

Countryside Views

Council Tax G

Warwickshire County Council

Stratford-on-Avon District

Council

EPC Rating C

Due to its close proximity to Stratford-upon-Avon and its generous size, the property not only makes an excellent family home, but has the potential to be an incredible short-term rental investment, perfect for large family celebrations, weddings, hen or stag weekends, or a peaceful rural getaway.