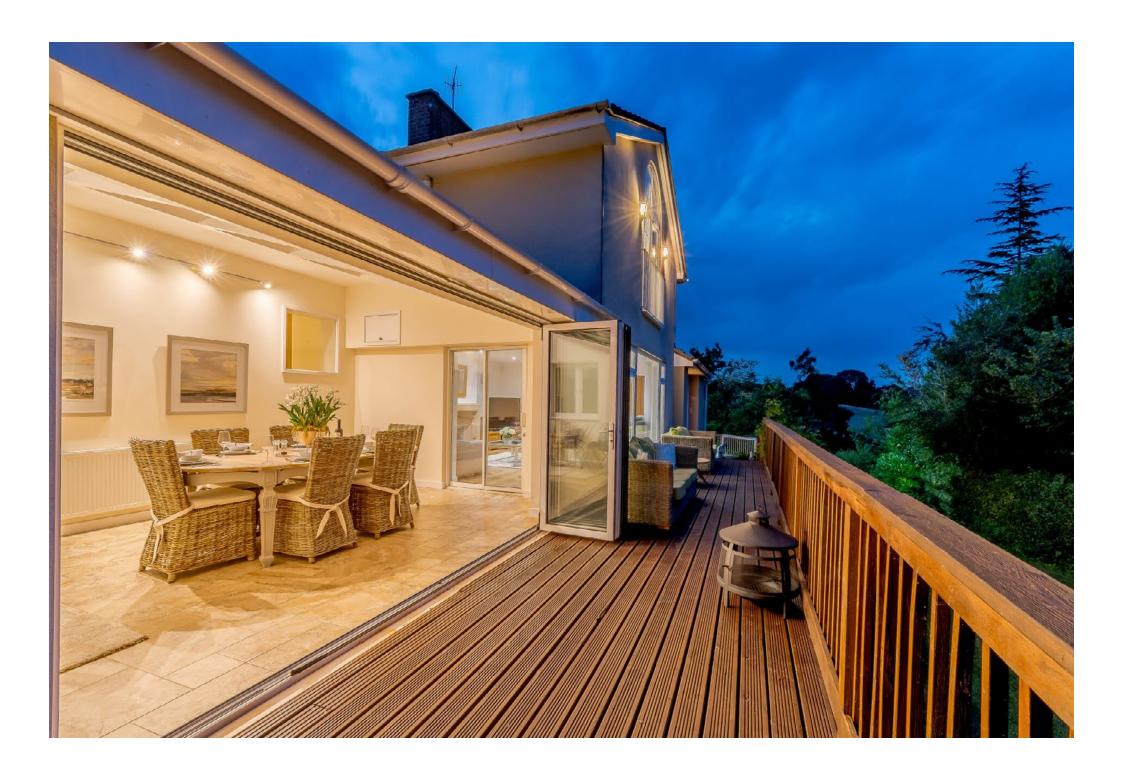

The property is split across 3 floors and benefits from generous sized bedrooms, 4 en-suite bathrooms, an office/hobby area and plenty of reception rooms to relax or entertain including the sociable open plan kitchen diner.

Throughout the property there are views looking out across the countryside from almost every room. One of the most used rooms in the house is the dining/garden room which has bifold doors which open up onto the outdoor decking, which has its own outdoor dining area and a hot tub large enough for 18 people, which due to the gardens privacy has been very popular with the current owner's family and friends.