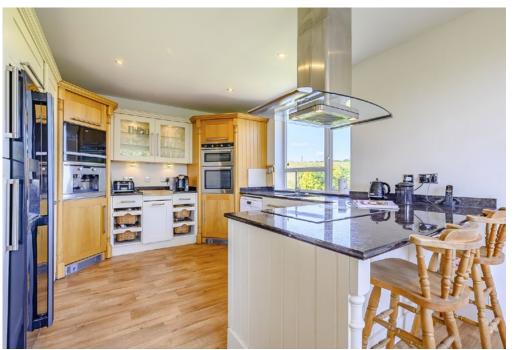

The property is split across 3 floors and benefits from generous sized bedrooms, 4 en-suite bathrooms, an office/hobby area and plenty of reception rooms to relax or entertain including the sociable open plan kitchen diner.