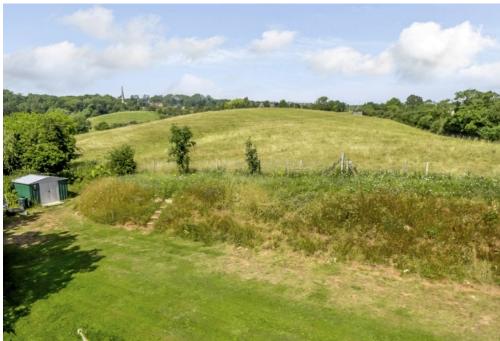

## Located just 2 miles from Stratford-upon-Avon is Ingon Garth, a gorgeous 7 bedroom family home which sits proudly on August Hill, with incredible panoramic views of the surrounding countryside.

SCAN TO WATCH PROPERTY TOUR

The South facing garden has been terraced to create flat lawned areas which are great for the children to play on and perfect for hosting large garden parties and celebrations.

The lack of adjacent properties means the current owners have not been constrained by noise or access, which has allowed them to entertain late into the night, including one event which had over 100 guests and a live band playing. Parking for such an event is not a problem, the property has a driveway large enough for 13 cars, plus the use of a local, friendly farmer's field for the additional cars.