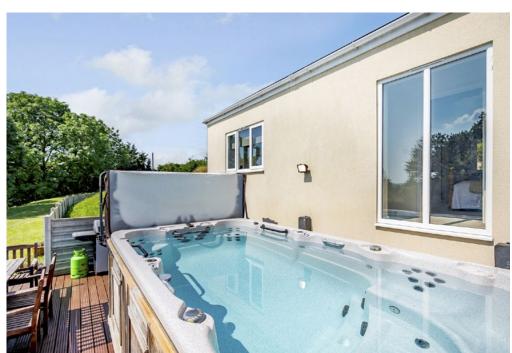

Throughout the property there are views looking out across the countryside from almost every room. One of the most used rooms in the house is the dining/garden room which has bifold doors which open up onto the outdoor decking, which has its own outdoor dining area and a hot tub large enough for 18 people, which due to the gardens privacy has been very popular with the current owner's family and friends.