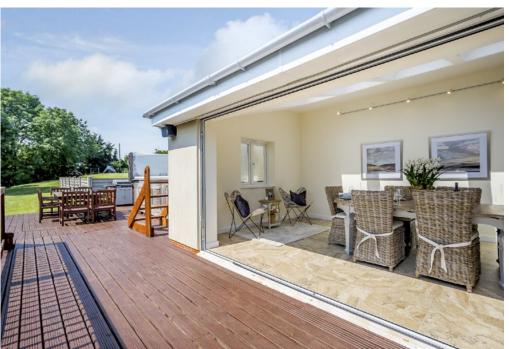

The property is split across 3 floors and benefits from generous sized bedrooms, 4 en-suite bathrooms, an office/hobby area and plenty of reception rooms to relax or entertain including the sociable open plan kitchen diner.

Throughout the property there are views looking out across the countryside from almost every room. One of the most used rooms in the house is the dining/garden room which has bifold doors which open up onto the outdoor decking, which has its own outdoor dining area and a hot tub large enough for 18 people, which due to the gardens privacy has been very popular with the current owner's family and friends.