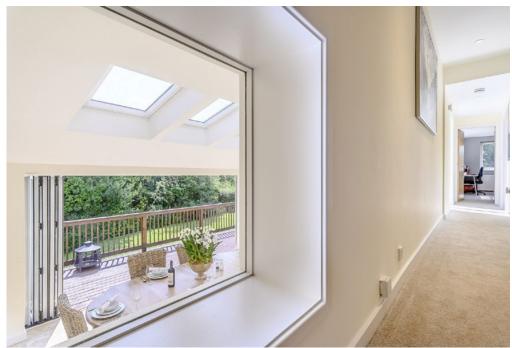

Throughout the property there are views looking out across the countryside from almost every room. One of the most used rooms in the house is the dining/garden room which has bifold doors which open up onto the outdoor decking, which has its own outdoor dining area and a hot tub large enough for 18 people, which due to the gardens privacy has been very popular with the current owner's family and friends.