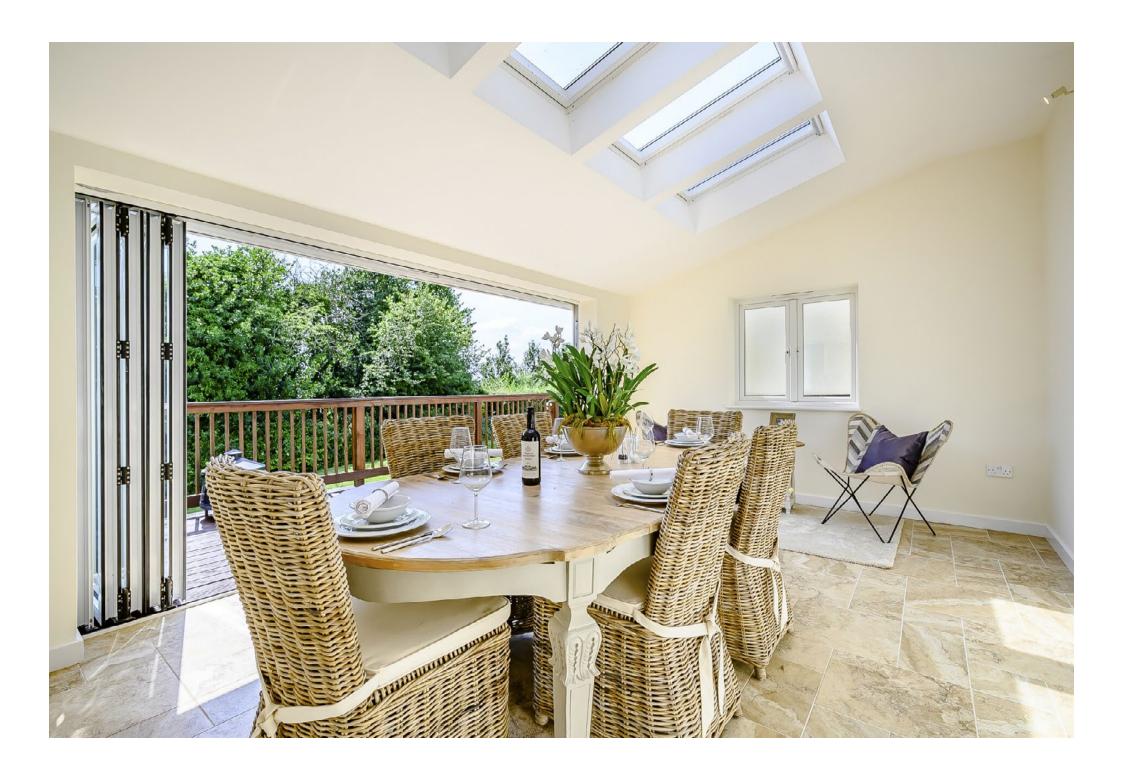

The property is split across 3 floors and benefits from generous sized bedrooms, 4 en-suite bathrooms, an office/hobby area and plenty of reception rooms to relax or entertain including the sociable open plan kitchen diner.

Throughout the property there are views looking out across the countryside from almost every room. One of the most used rooms in the house is the dining/garden room which has bifold doors which open up onto the outdoor decking, which has its own outdoor dining area and a hot tub large enough for 18 people, which due to the gardens privacy has been very popular with the current owner's family and friends.