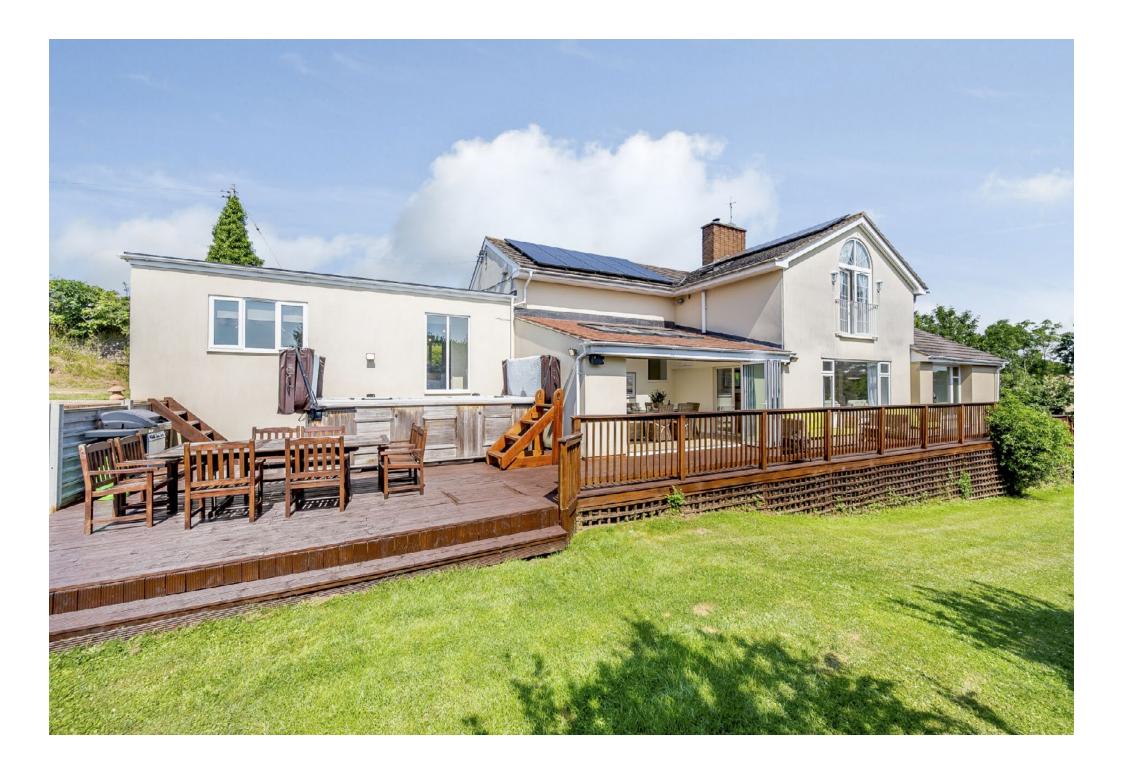

Utility Room

Lawned Garden S

Large Driveway

Detached Garage

4kw Solar Panels

Countryside Views

Council Tax G

Warwickshire County Council

Throughout the property there are views looking out across the countryside from almost every room. One of the most used rooms in the house is the dining/garden room which has bifold doors which open up onto the outdoor decking, which has its own outdoor dining area and a hot tub large enough for 18 people, which due to the gardens privacy has been very popular with the current owner's family and friends.

The South facing garden has been terraced to create flat lawned areas which are great for the children to play on and perfect for hosting large garden parties and celebrations.

The lack of adjacent properties means the current owners have not been constrained by noise or access, which has allowed them to entertain late into the night, including one event which had over 100 guests and a live band playing. Parking for such an event is not a problem, the property has a driveway large enough for 13 cars, plus the use of a local, friendly farmer's field for the additional cars.