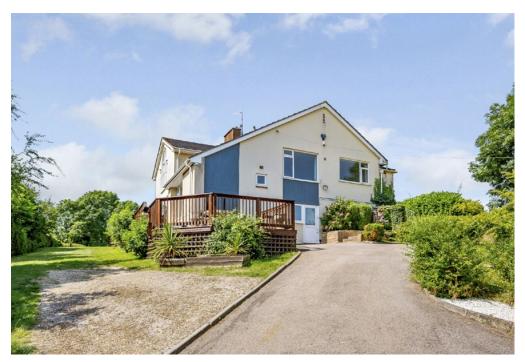

The South facing garden has been terraced to create flat lawned areas which are great for the children to play on and perfect for hosting large garden parties and celebrations.

The lack of adjacent properties means the current owners have not been constrained by noise or access, which has allowed them to entertain late into the night, including one event which had over 100 guests and a live band playing. Parking for such an event is not a problem, the property has a driveway large enough for 13 cars, plus the use of a local, friendly farmer's field for the additional cars.