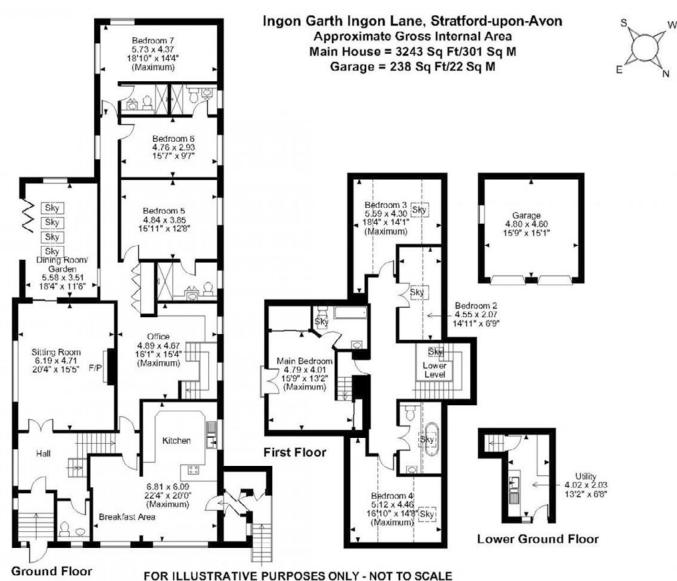

Built **1930s** 

Internal Size 3243 sq/ft

Private Land 0.6 acre

Freehold

Detached

Bedrooms 7

Bathrooms 5.5

Reception Rooms 3

The property is split across 3 floors and benefits from generous sized bedrooms, 4 en-suite bathrooms, an office/hobby area and plenty of reception rooms to relax or entertain including the sociable open plan kitchen diner.